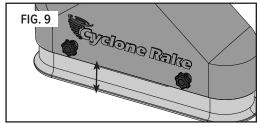

#### **Height Adjustment:**

- Locate the two black knobs on the front of the Snoozle-Vac and loosen these knobs to adjust the inlet height (Fig. 8).
- Set to the desired height (recommended: approximately  $\frac{1}{2}$ " higher than your lawn) (Fig. 9).

**NOTE:** The optimal height setting may vary depending on your specific lawn conditions. Adjust as necessary for best performance.

• Re-tighten the knobs to secure the position.