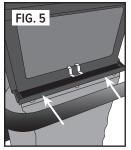

#### **INSTALLING THE SPING CLIP**

- **1.** Locate the Spring Clip (Fig. 1) in the plastic bag with this instruction sheet. This clip will help secure the Collector Frame to the Collector Cap.
- **2.** Slide the Collector Frame of the Collector Bag or Corrugated Insert out from the SPS-10 and set it aside.
- **3.** Remove the Collector Cap, and place it upside down on a flat surface. Locate and remove the center nut on the opposite side of the Hinge Tabs with the 7/16" socket or wrench. Save this nut (Fig. 3).
- **4.** Next, pull the nylon top screen away from the frame to expose the bolt. Then, slide the Spring Clip between the grommet of the top screen and the frame and then onto the exposed bolt (Fig. 4).
- **5.** Reattach the top screen grommet and secure with the nut you removed earlier.
- **6.** Now you can re-install the Collector Cap back onto the upper handle bars and slide the metal frame of the Collector Bag or Corrugated Insert back into the Collector Cap and secure it with the Spring Clip (Fig. 5).