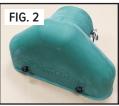

#### **PARTS INCLUDED:**

- The Snoozle -Vac (Fig. 1)
- Spring Clip (Fig. 2)

#### **INSTALLING THE SNOOZLE-VAC**

- **1.** At the front of the SPS-10 Blower Unit, unclip the two latches securing the Blower Inlet Cover and remove it (Fig.6).
- **2.** Locate the Snoozle-Vac (Fig. 2) and secure it to the front of the Blower Unit with both latches (Fig. 7).