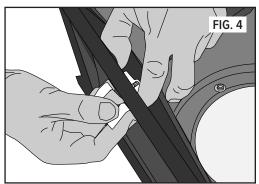

#### **INSTALLING THE SPING CLIP**

- **1.** Locate the Spring Clip (Fig. 1) in the plastic bag with this instruction sheet. This clip will help secure the Collector Frame to the Collector Cap.
- **2.** Slide the Collector Frame of the Collector Bag or Corrugated Insert out from the SPS-10 and set it aside.
- **3.** Remove the Collector Cap, and place it upside down on a flat surface. Locate and remove the center nut on the opposite side of the Hinge Tabs with the 7/16" socket or wrench. Save this nut (Fig. 3).
- **4.** Next, pull the nylon top screen away from the frame to expose the bolt. Then, slide the Spring Clip between the grommet of the top screen and the frame and then onto the exposed bolt (Fig. 4).
- **5.** Reattach the top screen grommet and secure with the nut you removed earlier.
- **6.** Now you can re-install the Collector Cap back onto the upper handle bars and slide the metal frame of the Collector Bag or Corrugated Insert back into the Collector Cap and secure it with the Spring Clip (Fig. 5).