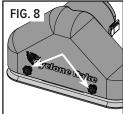

#### **Height Adjustment:**

- Locate the two black knobs on the front of the Snoozle-Vac and loosen these knobs to adjust the inlet height (Fig. 8).
- Set to the desired height (recommended: approximately  $\frac{1}{2}$ " higher than your lawn) (Fig. 9).