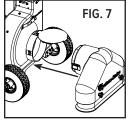

#### **INSTALLING THE SNOOZLE-VAC**

- **1.** At the front of the SPS-10 Blower Unit, unclip the two latches securing the Blower Inlet Cover and remove it (Fig.6).
- **2.** Locate the Snoozle-Vac (Fig. 2) and secure it to the front of the Blower Unit with both latches (Fig. 7).