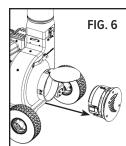

#### **INSTALLING THE SNOOZLE-VAC**

- **1.** At the front of the SPS-10 Blower Unit, unclip the two latches securing the Blower Inlet Cover and remove it (Fig.6).
- **2.** Locate the Snoozle-Vac (Fig. 2) and secure it to the front of the Blower Unit with both latches (Fig. 7).