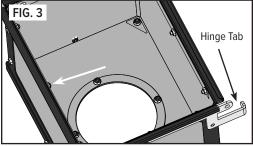

#### **INSTALLING THE SPING CLIP**

- **1.** Locate the Spring Clip (Fig. 1) in the plastic bag with this instruction sheet. This clip will help secure the Collector Frame to the Collector Cap.
- **2.** Slide the Collector Frame of the Collector Bag or Corrugated Insert out from the SPS-10 and set it aside.
- **3.** Remove the Collector Cap, and place it upside down on a flat surface. Locate and remove the center nut on the opposite side of the Hinge Tabs with the 7/16" socket or wrench. Save this nut (Fig. 3).
- **4.** Next, pull the nylon top screen away from the frame to expose the bolt. Then, slide the Spring Clip between the grommet of the top screen and the frame and then onto the exposed bolt (Fig. 4).
- **5.** Reattach the top screen grommet and secure with the nut you removed earlier.
- **6.** Now you can re-install the Collector Cap back onto the upper handle bars and slide the metal frame of the Collector Bag or Corrugated Insert back into the Collector Cap and secure it with the Spring Clip (Fig. 5).