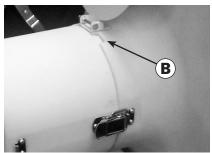

## **Assembly and Installation**

This is the Z-10 Extender Collar (A). It adds about 8 inches to the length of your mower deck hose to provide additional clearance around the rear wheel of your mower.

**1.** To attach, line up the tab on the extender collar with the corresponding recess (B) on the blower intake and secure it in place with the two latches.