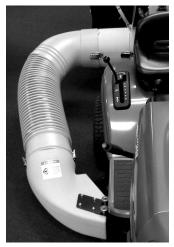

**2.** Attach the curved plastic elbow marked "BLOWER" (C) onto the Extender Collar. Continue the deck hose installation as instructed in your Cyclone Rake Owner's Manual.

**3.** After the assembly is complete, there should be enough clearance so the rear wheel does not interfere with the deck hose.

**NOTE:** If the wheel still interferes with the hose, a second extender collar may be needed. Please contact us at 888-531-7253 and an additional collar will be sent.