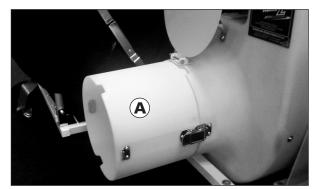

## **Assembly and Installation**

This is the Z-10 Extender Collar (A). It adds about 8 inches to the length of your mower deck hose to provide additional clearance around the rear wheel of your mower.

**1.** To attach, line up the tab on the extender collar with the corresponding recess (B) on the blower intake and secure it in place with the two latches.