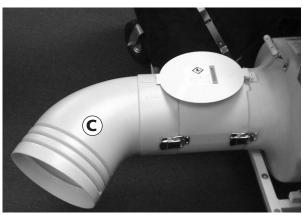

**2.** Attach the curved plastic elbow marked "BLOWER" (C) onto the Extender Collar. Continue the deck hose installation as instructed in your Cyclone Rake Owner's Manual.

**3.** After the assembly is complete, there should be enough clearance so the rear wheel does not interfere with the deck hose.