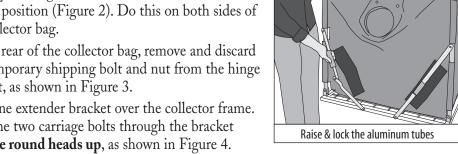

## **Assembly**

- 1. Remove the small green shock cord from the aluminum tubes. Raise the tubes and lock them in place by moving the slider brackets down into the locked position (Figure 2). Do this on both sides of the collector bag.
- 2. At the rear of the collector bag, remove and discard the temporary shipping bolt and nut from the hinge bracket, as shown in Figure 3.
- 3. Place one extender bracket over the collector frame. Place the two carriage bolts through the bracket with the round heads up, as shown in Figure 4.