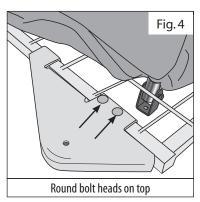

## **Assembly**

- 1. Remove the small green shock cord from the aluminum tubes. Raise the tubes and lock them in place by moving the slider brackets down into the locked position (Figure 2). Do this on both sides of the collector bag.
- 2. At the rear of the collector bag, remove and discard the temporary shipping bolt and nut from the hinge bracket, as shown in Figure 3.
- 3. Place one extender bracket over the collector frame. Place the two carriage bolts through the bracket with the round heads up, as shown in Figure 4.