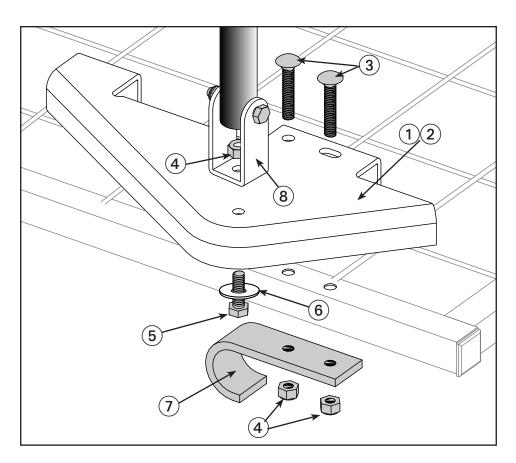

- 4. Place one of the J-hooks under the collector frame, as shown in Figure 5. Be sure the hook faces in the direction shown. Then fasten the carriage bolts with 2 nylon lock nuts. Tighten the nuts firmly. (Hint: place a finger on the round heads of the carriage bolts to prevent turning while you tighten the nuts).
- 5. Move the hinge bracket over the hole in the extender bracket. Bolt it in place using the 1 x 5/16 hex bolt, washer and nylon lock nut provided. See Figure 6.
- 6. Perform exactly the same steps on the opposite side of the collector frame to attach the second extender bracket.

## Parts List— Extender Bracket Kit

| Key | ltem                         | Qty | Part#      |
|-----|------------------------------|-----|------------|
| 1   | Extender Bracket- right      | 1   | 01-01-1002 |
| 2   | Extender Bracket- left       | 1   | 01-01-1003 |
| 3   | 5/16-18 x 1.75 Carriage bolt | 4   | 01-01-1034 |
| 4   | 5/16-18 Nylon lock nut       | 6   | 01-01-151  |
| 5   | 5/16-18 x 1 Hex Bolt         | 2   | 01-01-171  |
| 6   | 5/16 Washer                  | 2   | 01-01-152  |

## **Other Parts Shown**

| 7 | J-hook        | 01-01-025 |
|---|---------------|-----------|
| 8 | Hinge bracket | 01-01-012 |