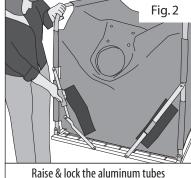

## **Assembly**

- 1. Remove the small green shock cord from the aluminum tubes. Raise the tubes and lock them in place by moving the slider brackets down into the locked position (Figure 2). Do this on both sides of the collector bag.
- 2. At the rear of the collector bag, remove and discard the temporary shipping bolt and nut from the hinge bracket, as shown in Figure 3.
- 3. Place one extender bracket over the collector frame. Place the two carriage bolts through the bracket with the round heads up, as shown in Figure 4.