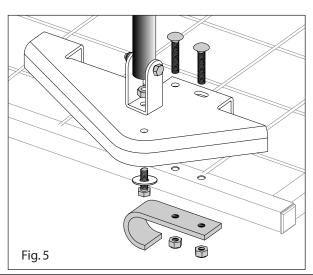

- 4. Place one of the J-hooks under the collector frame, as shown in Figure 5. Be sure the hook faces in the direction shown. Then fasten the carriage bolts with 2 nylon lock nuts. Tighten the nuts firmly. (Hint: place a finger on the round heads of the carriage bolts to prevent turning while you tighten the nuts).
- 5. Move the hinge bracket over the hole in the extender bracket. Bolt it in place using the 1 x 5/16 hex bolt, washer and nylon lock nut provided. See Figure 6.
- 6. Perform exactly the same steps on the opposite side of the collector frame to attach the second extender bracket.