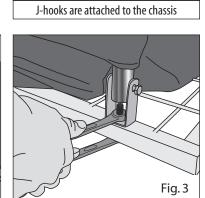

The J-hooks referred to in this instruction sheet are shipped attached to your Main Chassis. Look inside the tall thin chassis box. See Figure 1.

## **Assembly**

- 1. Remove the small green shock cord from the aluminum tubes. Raise the tubes and lock them in place by moving the slider brackets down into the locked position (Figure 2). Do this on both sides of the collector bag.
- 2. At the rear of the collector bag, remove and discard the temporary shipping bolt and nut from the hinge bracket, as shown in Figure 3.
- 3. Place one extender bracket over the collector frame. Place the two carriage bolts through the bracket with the round heads up, as shown in Figure 4.