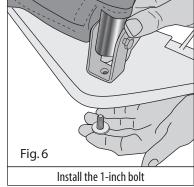

- 4. Place one of the J-hooks under the collector frame, as shown in Figure 5. Be sure the hook faces in the direction shown. Then fasten the carriage bolts with 2 nylon lock nuts. Tighten the nuts firmly. (Hint: place a finger on the round heads of the carriage bolts to prevent turning while you tighten the nuts).
- 5. Move the hinge bracket over the hole in the extender bracket. Bolt it in place using the 1 x 5/16 hex bolt, washer and nylon lock nut provided. See Figure 6.
- 6. Perform exactly the same steps on the opposite side of the collector frame to attach the second extender bracket.