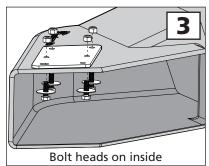

**NOTE:** Make sure the S42 bracket pivots all the way to the left to avoid a gap between the deck and the boot before tightening. (Fig. 2)

- 4. Attach the the S42 Boot plate onto the MDA with four 5/16 x 1-inch bolts, each with a 5/16 fender washer, up through the inside of the boot and the boot plate. Secure with the 5/16 nylon lock nuts. (Fig. 3)
- 5. Install the MDA Assembly onto the mower deck. Place one rubber washer on each stud and spin on the Boot Plate Clamp Knobs.(Fig. 4)
- Connect the hose collar onto the MDA with the latches and cut the hose to length as described in your owner's manual if needed.