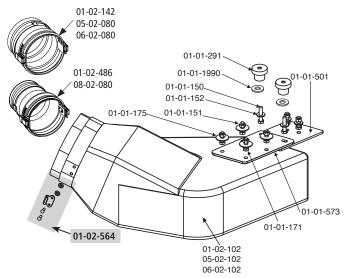

- 1. Remove the hinged grass deflector from your mower deck to expose the deck opening and the two mounting holes. (Fig. 1)
- 2. Install two 5/16-18 x 1.5 full tread bolts up through the two wide holes in the S42 Bracket (Fig. 2A).
- 3. Attach the S42-Bracket to the mower deck using two 5/16 x 1-inch bolts and two small washers under the lock nuts. The bolt heads should be on the underside of the deck.

**NOTE:** Make sure the S42 bracket pivots all the way to the left to avoid a gap between the deck and the boot before tightening. (Fig. 2)

- 4. Attach the the S42 Boot plate onto the MDA with four 5/16 x 1-inch bolts, each with a 5/16 fender washer, up through the inside of the boot and the boot plate. Secure with the 5/16 nylon lock nuts. (Fig. 3)
- 5. Install the MDA Assembly onto the mower deck. Place one rubber washer on each stud and spin on the Boot Plate Clamp Knobs.(Fig. 4)
- Connect the hose collar onto the MDA with the latches and cut the hose to length as described in your owner's manual if needed.

## MDA-Y

| NAME                             | QTY                                                                                                                                                                                                                                                                                                                                                                              |
|----------------------------------|----------------------------------------------------------------------------------------------------------------------------------------------------------------------------------------------------------------------------------------------------------------------------------------------------------------------------------------------------------------------------------|
| Special Boot w/strikes           | 1                                                                                                                                                                                                                                                                                                                                                                                |
| Special Boot w/strikes - XL      | 1                                                                                                                                                                                                                                                                                                                                                                                |
| Special Boot w/strikes - Z-10    | 1                                                                                                                                                                                                                                                                                                                                                                                |
| 5/16-18 x 1.5 Full-thread bolt   | 2                                                                                                                                                                                                                                                                                                                                                                                |
| 5/16-18 Nylon lock nut           | 6                                                                                                                                                                                                                                                                                                                                                                                |
| 5/16 Washer                      | 4                                                                                                                                                                                                                                                                                                                                                                                |
| 5/16-18 x 1 Bolt                 | 6                                                                                                                                                                                                                                                                                                                                                                                |
| 5/16 Fender washer               | 4                                                                                                                                                                                                                                                                                                                                                                                |
| Clamp Knob - Boot Plate          | 2                                                                                                                                                                                                                                                                                                                                                                                |
| Warning Label                    | 1                                                                                                                                                                                                                                                                                                                                                                                |
| S42-Bracket                      | 1                                                                                                                                                                                                                                                                                                                                                                                |
| S42-Boot Plate                   | 1                                                                                                                                                                                                                                                                                                                                                                                |
| Rubber washer                    | 2                                                                                                                                                                                                                                                                                                                                                                                |
| Standard strike w/hardware       | 3                                                                                                                                                                                                                                                                                                                                                                                |
| 8" x 8" Collar complete - green  | 1                                                                                                                                                                                                                                                                                                                                                                                |
| 7" x 8" Collar complete          | 1                                                                                                                                                                                                                                                                                                                                                                                |
| 8" x 8" Collar complete - yellow | 1                                                                                                                                                                                                                                                                                                                                                                                |
| 10" x 10" Collar complete        | 1                                                                                                                                                                                                                                                                                                                                                                                |
| 8" x 6" Collar complete          | 1                                                                                                                                                                                                                                                                                                                                                                                |
|                                  | Special Boot w/strikes Special Boot w/strikes - XL Special Boot w/strikes - Z-10 5/16-18 x 1.5 Full-thread bolt 5/16-18 Nylon lock nut 5/16 Washer 5/16-18 x 1 Bolt 5/16 Fender washer Clamp Knob - Boot Plate Warning Label S42-Bracket S42-Boot Plate Rubber washer Standard strike w/hardware 8" x 8" Collar complete - green 7" x 8" Collar complete 8" x 8" Collar complete |