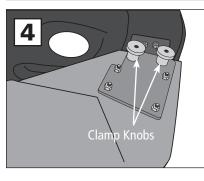

**NOTE:** Make sure the S42 bracket pivots all the way to the left to avoid a gap between the deck and the boot before tightening. (Fig. 2)

- 4. Attach the the S42 Boot plate onto the MDA with four 5/16 x 1-inch bolts, each with a 5/16 fender washer, up through the inside of the boot and the boot plate. Secure with the 5/16 nylon lock nuts. (Fig. 3)
- 5. Install the MDA Assembly onto the mower deck. Place one rubber washer on each stud and spin on the Boot Plate Clamp Knobs.(Fig. 4)
- Connect the hose collar onto the MDA with the latches and cut the hose to length as described in your owner's manual if needed.