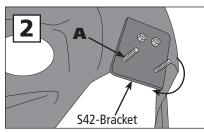

- 1. Remove the hinged grass deflector from your mower deck to expose the deck opening and the two mounting holes. (Fig. 1)
- 2. Install two 5/16-18 x 1.5 full tread bolts up through the two wide holes in the S42 Bracket (Fig. 2A).
- 3. Attach the S42-Bracket to the mower deck using two 5/16 x 1-inch bolts and two small washers under the lock nuts. The bolt heads should be on the underside of the deck.

**NOTE:** Make sure the S42 bracket pivots all the way to the left to avoid a gap between the deck and the boot before tightening. (Fig. 2)

- 4. Attach the the S42 Boot plate onto the MDA with four 5/16 x 1-inch bolts, each with a 5/16 fender washer, up through the inside of the boot and the boot plate. Secure with the 5/16 nylon lock nuts. (Fig. 3)
- 5. Install the MDA Assembly onto the mower deck. Place one rubber washer on each stud and spin on the Boot Plate Clamp Knobs.(Fig. 4)
- Connect the hose collar onto the MDA with the latches and cut the hose to length as described in your owner's manual if needed.