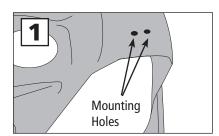

- 1. Remove the hinged grass deflector from your mower deck to expose the deck opening and the two mounting holes. (Fig. 1)
- 2. Install two 5/16-18 x 1.5 full tread bolts up through the two wide holes in the S42 Bracket (Fig. 2A).
- 3. Attach the S42-Bracket to the mower deck using two 5/16 x 1-inch bolts and two small washers under the lock nuts. The bolt heads should be on the underside of the deck.