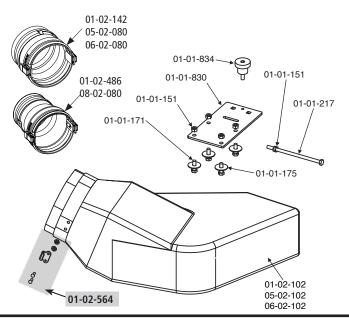

## MDA-X

| PART NO.  | NAME                             | QTY |
|-----------|----------------------------------|-----|
| 01-02-102 | Special Boot w/strikes           | 1   |
| 05-02-102 | Special Boot w/strikes - XL      | 1   |
| 06-02-102 | Special Boot w/strikes - Z-10    | 1   |
| 01-01-151 | 5/16-18 Nylon lock nut           | 5   |
| 01-01-171 | 5/16-18 x 1 Bolt                 | 4   |
| 01-01-175 | 5/16 Fender washer               | 4   |
| 01-01-217 | 5/16-18 x 6 Bolt                 | 1   |
| 01-01-365 | Warning Label                    | 1   |
| 01-01-830 | S48-Boot Plate                   | 1   |
| 01-01-834 | S48-Clamp Knob                   | 1   |
| 01-02-564 | Standard strike w/hardware       | 3   |
| 01-02-142 | 8" x 8" Collar complete - green  | 1   |
| 01-02-486 | 7" x 8" Collar complete          | 1   |
| 05-02-080 | 8" x 8" Collar complete - yellow | 1   |
| 06-02-080 | 10" x 10" Collar complete        | 1   |
| 08-02-080 | 8" x 6" Collar complete          | 1   |