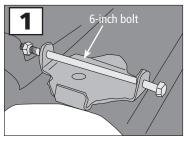

- 3. Install the 6-inch bolt through the holes in the support bracket. Tighten the nylon lock nut until the bolt protrudes about 1/4-inch past the end of the nylon lock nut. (Fig. 1)
- Bolt heads on inside
- 4. Install the four 5/16 x 1-inch bolts, each with a 5/16 fender washer, up through the inside of the boot and the boot plate. Secure with the 5/16 nylon lock nuts. (Fig. 2)