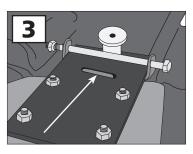

- 5. Slide the end of the S48-Boot Plate under the 6-inch bolt, so that the slot in the plate drops over the hook on the mower deck. Then spin on the S48-Clamp Knob and tighten securely. (Fig. 3)
- 6. Connect the hose collar onto the MDA with the latches and cut the hose to length as described in your owner's manual if needed.