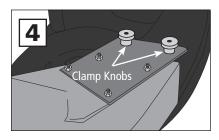

  Secure with the 5/16 nylon lock nuts.
- 4. Position the MDA over the opening of the mower deck. Place the Boot Plate over the Riser Plate bolts. Then, place one rubber washer on each stud. Spin on the Boot Plate Clamp Knobs.
- 5. Connect the hose collar onto the MDA with the latches and cut the hose to length as described in your owner's manual if needed.