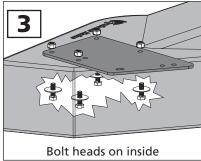

- 1. Remove the hinged grass deflector from your mower deck to expose the deck opening and the two mounting holes.
- 2. Attach the Riser Plate to the mower deck using the two 5/16 x 3/4-inch bolts provided. Install with washers and lock nuts then tighten.
- 3. Install the four 5/16 x 1-inch bolts, each with a 5/16 fender washer, up through the inside of the boot and the boot plate.

  Secure with the 5/16 nylon lock nuts.
- 4. Position the MDA over the opening of the mower deck. Place the Boot Plate over the Riser Plate bolts. Then, place one rubber washer on each stud. Spin on the Boot Plate Clamp Knobs.
- 5. Connect the hose collar onto the MDA with the latches and cut the hose to length as described in your owner's manual if needed.