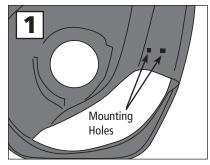

- 1. Remove the hinged grass deflector from your mower deck to expose the deck opening and the two mounting holes.
- 2. Attach the Riser Plate to the mower deck using the two 5/16 x 3/4-inch bolts provided. Install with washers and lock nuts then tighten.
- 3. Install the four 5/16 x 1-inch bolts, each with a 5/16 fender washer, up through the inside of the boot and the boot plate.