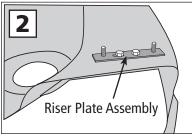

- 1. Remove the hinged grass deflector from your mower deck to expose the deck opening and the two mounting holes.
- 2. Attach the Riser Plate to the mower deck using the two 5/16 x 3/4-inch bolts provided. Install with washers and lock nuts then tighten.
- 3. Install the four 5/16 x 1-inch bolts, each with a 5/16 fender washer, up through the inside of the boot and the boot plate.