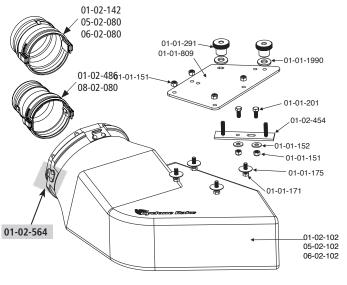

## Mower Deck Adapter MDA-W

## **Assembly and Installation**

This Mower Deck Adapter (MDA) is designed to work with several mower deck designs. The MDA does not need an airtight fit to deliver exceptional vacuum performance. It simply needs to be installed in front of the opening on the mower deck. Follow the instructions below to install.

- 1. Remove the hinged grass deflector from your mower deck to expose the deck opening and the two mounting holes.
- 2. Attach the Riser Plate to the mower deck using the two 5/16 x 3/4-inch bolts provided. Install with washers and lock nuts then tighten.
- 3. Install the four 5/16 x 1-inch bolts, each with a 5/16 fender washer, up through the inside of the boot and the boot plate.

  Secure with the 5/16 nylon lock nuts.
- 4. Position the MDA over the opening of the mower deck. Place the Boot Plate over the Riser Plate bolts. Then, place one rubber washer on each stud. Spin on the Boot Plate Clamp Knobs.
- 5. Connect the hose collar onto the MDA with the latches and cut the hose to length as described in your owner's manual if needed.

## COMPONENT LIST MDA-W

| PART NO.   | NAME                             | QTY |
|------------|----------------------------------|-----|
| 01-02-102  | Special Boot w/strikes           | 1   |
| 05-02-102  | Special Boot w/strikes - XL      | 1   |
| 06-02-102  | Special Boot w/strikes - Z-10    | 1   |
| 01-01-151  | 5/16-18 Nylon lock nut           | 6   |
| 01-01-152  | 5/16 Washer                      | 2   |
| 01-01-166  | 10-24 T-nut                      | 4   |
| 01-01-171  | 5/16-18 x 1 Bolt                 | 4   |
| 01-01-175  | 5/16 Fender washer               | 4   |
| 01-01-201  | 5/16-18 x 3/4 Bolt               | 2   |
| 01-01-291  | Clamp Knob - Boot Plate          | 2   |
| 01-01-365  | Warning Label                    | 1   |
| 01-02-454  | Riser Plate                      | 1   |
| 01-01-809  | S42-Boot Plate                   | 1   |
| 01-01-1990 | Rubber washer                    | 2   |
| 01-02-564  | Standard strike w/hardware       | 3   |
| 01-02-142  | 8" x 8" Collar complete - green  | 1   |
| 01-02-486  | 7" x 8" Collar complete          | 1   |
| 05-02-080  | 8" x 8" Collar complete - yellow | 1   |
| 06-02-080  | 10" x 10" Collar complete        | 1   |
| 08-02-080  | 8" x 6" Collar complete          | 1   |
|            |                                  |     |