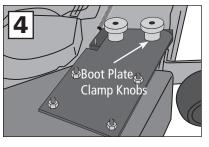

- 2. Push the two 5/16 x 1.5 inch bolts up through the bottom of the mower deck and screw them into the threaded holes in the M46-Deck Plate. Tighten firmly with a wrench. You will now have two threaded studs protruding from your mower deck.
- 3. Install the four 5/16 x 1-inch bolts, each with a 5/16 fender washer, up through the inside of the boot and the boot plate. Secure with the 5/16 nylon lock nuts.
- 4. Position the MDA over the opening in the mower deck over the threaded studs. Put a rubber washer on each stud and spin on the Boot Plate Clamp Knobs to secure.
- 5. Connect the hose collar onto the MDA with the latches and cut the hose to length as described in your owner's manual if needed.