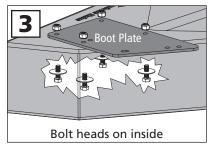

- 2. Push the two 5/16 x 1.5 inch bolts up through the bottom of the mower deck and screw them into the threaded holes in the M46-Deck Plate. Tighten firmly with a wrench. You will now have two threaded studs protruding from your mower deck.
- 3. Install the four 5/16 x 1-inch bolts, each with a 5/16 fender washer, up through the inside of the boot and the boot plate. Secure with the 5/16 nylon lock nuts.
- 4. Position the MDA over the opening in the mower deck over the threaded studs. Put a rubber washer on each stud and spin on the Boot Plate Clamp Knobs to secure.
- 5. Connect the hose collar onto the MDA with the latches and cut the hose to length as described in your owner's manual if needed.