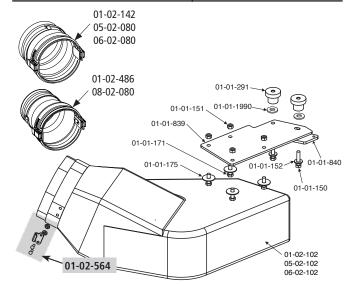

 Remove the hinged grass deflector shield and hinge bracket from your mower deck to expose the deck opening and the two mounting holes. Connect the mower deck spring to the M46-Deck Plate as shown and place the Deck Plate over the holes in the mower deck.

- 2. Push the two 5/16 x 1.5 inch bolts up through the bottom of the mower deck and screw them into the threaded holes in the M46-Deck Plate. Tighten firmly with a wrench. You will now have two threaded studs protruding from your mower deck.
- 3. Install the four 5/16 x 1-inch bolts, each with a 5/16 fender washer, up through the inside of the boot and the boot plate. Secure with the 5/16 nylon lock nuts.
- 4. Position the MDA over the opening in the mower deck over the threaded studs. Put a rubber washer on each stud and spin on the Boot Plate Clamp Knobs to secure.
- 5. Connect the hose collar onto the MDA with the latches and cut the hose to length as described in your owner's manual if needed.

## MDA-Q

| PART NO.   | NAME                             | QTY |
|------------|----------------------------------|-----|
| 01-02-102  | Special Boot w/strikes           | 1   |
| 05-02-102  | Special Boot w/strikes - XL      | 1   |
| 06-02-102  | Special Boot w/strikes - Z-10    | 1   |
| 01-01-150  | 5/16-18 x 1.5 Full-thread bolt   | 2   |
| 01-01-151  | 5/16-18 Nylon lock nut           | 4   |
| 01-01-152  | 5/16 Washer                      | 2   |
| 01-01-171  | 5/16-18 x 1 Bolt                 | 4   |
| 01-01-175  | 5/16 Fender washer               | 4   |
| 01-01-291  | Clamp Knob - Boot Plate          | 2   |
| 01-01-365  | Warning Label                    | 1   |
| 01-01-839  | M46-Boot Plate                   | 1   |
| 01-01-840  | M46-Deck Plate                   | 1   |
| 01-01-1990 | Rubber washer                    | 2   |
| 01-02-564  | Standard strike w/hardware       | 3   |
| 01-02-142  | 8" x 8" Collar complete - green  | 1   |
| 01-02-486  | 7" x 8" Collar complete          | 1   |
| 05-02-080  | 8" x 8" Collar complete - yellow | 1   |
| 06-02-080  | 10" x 10" Collar complete        | 1   |
| 08-02-080  | 8" x 6" Collar complete          | 1   |