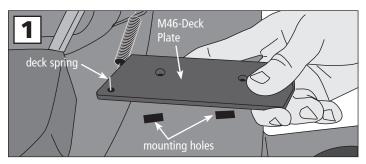

 Remove the hinged grass deflector shield and hinge bracket from your mower deck to expose the deck opening and the two mounting holes. Connect the mower deck spring to the M46-Deck Plate as shown and place the Deck Plate over the holes in the mower deck.