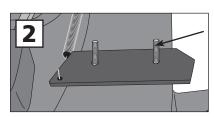

- 2. Push the two 5/16 x 1.5 inch bolts up through the bottom of the mower deck and screw them into the threaded holes in the M46-Deck Plate. Tighten firmly with a wrench. You will now have two threaded studs protruding from your mower deck.
- 3. Install the four 5/16 x 1-inch bolts, each with a 5/16 fender washer, up through the inside of the boot and the boot plate. Secure with the 5/16 nylon lock nuts.
- 4. Position the MDA over the opening in the mower deck over the threaded studs. Put a rubber washer on each stud and spin on the Boot Plate Clamp Knobs to secure.
- 5. Connect the hose collar onto the MDA with the latches and cut the hose to length as described in your owner's manual if needed.