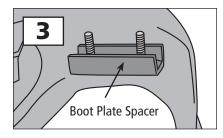

**NOTE:** In some cases you may need to drill the mounting holes. Use the Boot Plate as a guide and drill two 5/16 holes.

- 3. Push the two 5/16 x 1.75-inch bolts up through the bottom of the mower deck and screw them into the threaded holes in the "U" shaped Boot Plate Spacer. Tighten firmly with a wrench. You will now have two threaded studs protruding from your mower deck.
- Place the MDA over the threaded studs. Place one rubber washer on each stud.
   Spin on the Boot Plate Clamp Knobs over the mounting bolts.