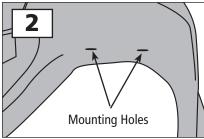

Install the four 5/16 x
 1-inch bolts, each with a
 5/16 fender washer, up through the inside of the boot and the boot plate.
 Secure with the 5/16 nylon lock nuts.

Remove the hinged grass deflector shield and hinge bracket from your mower deck to expose the deck opening and the two mounting holes.

**NOTE:** In some cases you may need to drill the mounting holes. Use the Boot Plate as a guide and drill two 5/16 holes.

- 3. Push the two 5/16 x 1.75-inch bolts up through the bottom of the mower deck and screw them into the threaded holes in the "U" shaped Boot Plate Spacer. Tighten firmly with a wrench. You will now have two threaded studs protruding from your mower deck.
- Place the MDA over the threaded studs. Place one rubber washer on each stud.
   Spin on the Boot Plate Clamp Knobs over the mounting bolts.