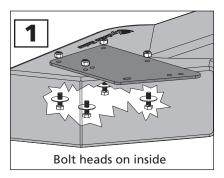

Install the four 5/16 x
 1-inch bolts, each with a
 5/16 fender washer, up through the inside of the boot and the boot plate.
 Secure with the 5/16 nylon lock nuts.

Remove the hinged grass deflector shield and hinge bracket from your mower deck to expose the deck opening and the two mounting holes.