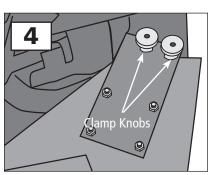

**NOTE:** In some cases you may need to drill the mounting holes. Use the Boot Plate as a guide and drill two 5/16 holes.

- 3. Push the two 5/16 x 1.75-inch bolts up through the bottom of the mower deck and screw them into the threaded holes in the "U" shaped Boot Plate Spacer. Tighten firmly with a wrench. You will now have two threaded studs protruding from your mower deck.
- Place the MDA over the threaded studs. Place one rubber washer on each stud.
   Spin on the Boot Plate Clamp Knobs over the mounting bolts.