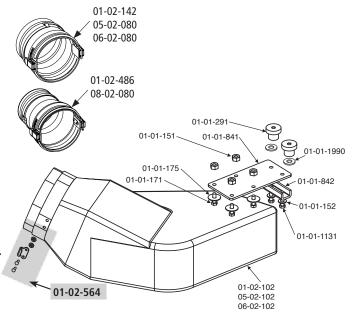

Install the four 5/16 x
 1-inch bolts, each with a
 5/16 fender washer, up through the inside of the boot and the boot plate.
 Secure with the 5/16 nylon lock nuts.

Remove the hinged grass deflector shield and hinge bracket from your mower deck to expose the deck opening and the two mounting holes.

**NOTE:** In some cases you may need to drill the mounting holes. Use the Boot Plate as a guide and drill two 5/16 holes.

- 3. Push the two 5/16 x 1.75-inch bolts up through the bottom of the mower deck and screw them into the threaded holes in the "U" shaped Boot Plate Spacer. Tighten firmly with a wrench. You will now have two threaded studs protruding from your mower deck.
- Place the MDA over the threaded studs. Place one rubber washer on each stud.
   Spin on the Boot Plate Clamp Knobs over the mounting bolts.

## COMPONENT LIST MDA-M/N

| PART NO.   | NAME                             | QTY |
|------------|----------------------------------|-----|
| 01-02-102  | Special Boot w/strikes           | 1   |
| 05-02-102  | Special Boot w/strikes - XL      | 1   |
| 06-02-102  | Special Boot w/strikes - Z-10    | 1   |
| 01-01-151  | 5/16-18 Nylon lock nut           | 4   |
| 01-01-152  | 5/16 Washer                      | 2   |
| 01-01-171  | 5/16-18 x 1 Bolt                 | 4   |
| 01-01-175  | 5/16 Fender washer               | 4   |
| 01-01-291  | Clamp Knob - Boot Plate          | 2   |
| 01-01-365  | Warning Label                    | 1   |
| 01-01-841  | M40-Boot Plate                   | 1   |
| 01-01-842  | Boot Plate Spacer                | 1   |
| 01-01-1131 | 5/16-18 x 1.75 Full-thread bolt  | 2   |
| 01-01-1990 | Rubber washer                    | 2   |
| 01-02-564  | Standard strike w/hardware       | 3   |
| 01-02-142  | 8" x 8" Collar complete - green  | 1   |
| 01-02-486  | 7" x 8" Collar complete          | 1   |
| 05-02-080  | 8" x 8" Collar complete - yellow | 1   |
| 06-02-080  | 10" x 10" Collar complete        | 1   |
| 08-02-080  | 8" x 6" Collar complete          | 1   |