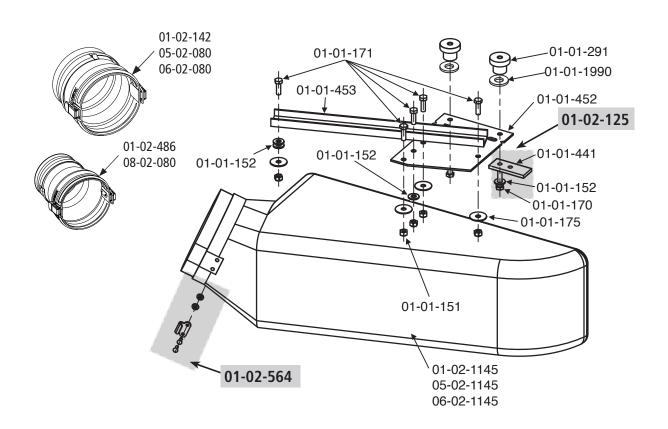

## **MDA-K**

| PART NO.   | NAME                             | QTY |
|------------|----------------------------------|-----|
| 01-02-1145 | Kubota Boot w/strikes            | 1   |
| 05-02-1145 | Kubota Boot w/strikes - XL       | 1   |
| 06-02-1145 | Kubota Boot w/strikes - Z-10     | 1   |
| 01-01-150  | 5/16-18 x 1.5 Bolt               | 2   |
| 01-01-151  | 5/16-16 Nylon lock nut           | 5   |
| 01-01-152  | 5/16 Washer                      | 5   |
| 01-01-171  | 5/16-18 x 1 Bolt                 | 5   |
| 01-01-175  | 5/16 Fender washer               | 4   |
| 01-01-291  | Clamp Knob, Boot Plate           | 2   |
| 01-01-385  | Warning Label                    | 1   |
| 01-01-441  | Support Block                    | 2   |
| 01-01-452  | K-Boot Plate                     | 1   |
| 01-01-453  | Channel Support                  | 1   |
| 01-01-1990 | Rubber washer                    | 2   |
| 01-02-125  | Support block, 1.5 bolt & washer | 2   |
| 01-02-564  | Standard strike w/hardware       | 3   |
| 01-02-142  | 8" x 8" Collar complete - green  | 1   |
| 01-02-486  | 7" x 8" Collar complete          | 1   |
| 05-02-080  | 8" x 8" Collar complete - yellow | 11  |
| 06-02-080  | 10" x 10" Collar complete        | 1   |
| 08-02-080  | 8" x 6" Collar complete          | 1   |