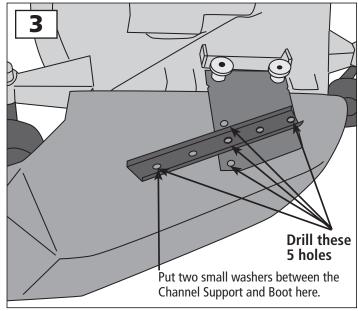

- Remove the safety cover from the mower deck. Position the K-Boot Plate at the edge of your mower deck and drill two 5/16 holes using the Boot Plate as a template. The notches in the Boot Plate should be aligned with the edge of the mower deck.
- 2. Insert the two 5/16 x 1.5-inch bolts up from the bottom of the mower deck and screw them into the threaded holes in the Support Blocks. Use either hole in the Support Block as needed to fit your mower deck. Tighten firmly with a wrench. You will now have two threaded studs protruding from your mower deck.
- 3. Place the K-Boot Plate over the threaded studs and secure with the Boot Plate Clamp Knobs. Hold the boot up against the mower deck and Boot Plate. Place the Channel Support as shown. Mark and drill five 5/16 holes using the Boot Plate and Channel Support as a template, Fig 3.
- 4. Attach the Boot Plate and Channel Support to the Boot using the five 1-inch bolts. The bolts should come up from the bottom. Be sure to use the large fender washers inside the boot to provide additional support.
- 5. Install the assembled MDA on the mower deck. Trace around the deck opening with a marker pen. Remove the MDA. Drill a starter hole inside the marked area and use an electric jig saw or keyhole saw to cut the boot to the shape of your deck opening.
- 6. Place the MDA assembly back onto the deck studs, then place one rubber washer on each stud. Now, spin on the Clamp Knobs and tighten all the bolts.
- 7. Attach the hose collar onto the MDA with the latches provided. Cut the hose to length as described in your owner's manual.