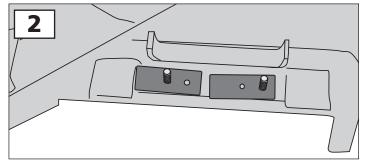

- Remove the safety cover from the mower deck. Position the K-Boot Plate at the edge of your mower deck and drill two 5/16 holes using the Boot Plate as a template. The notches in the Boot Plate should be aligned with the edge of the mower deck.
- 2. Insert the two 5/16 x 1.5-inch bolts up from the bottom of the mower deck and screw them into the threaded holes in the Support Blocks. Use either hole in the Support Block as needed to fit your mower deck. Tighten firmly with a wrench. You will now have two threaded studs protruding from your mower deck.
- 3. Place the K-Boot Plate over the threaded studs and secure with the Boot Plate Clamp Knobs. Hold the boot up against the mower deck and Boot Plate. Place the Channel Support as shown. Mark and drill five 5/16 holes using the Boot Plate and Channel Support as a template, Fig 3.
- 4. Attach the Boot Plate and Channel Support to the Boot using the five 1-inch bolts. The bolts should come up from the bottom. Be sure to use the large fender washers inside the boot to provide additional support.
- 5. Install the assembled MDA on the mower deck. Trace around the deck opening with a marker pen. Remove the MDA. Drill a starter hole inside the marked area and use an electric jig saw or keyhole saw to cut the boot to the shape of your deck opening.
- 6. Place the MDA assembly back onto the deck studs, then place one rubber washer on each stud. Now, spin on the Clamp Knobs and tighten all the bolts.
- 7. Attach the hose collar onto the MDA with the latches provided. Cut the hose to length as described in your owner's manual.