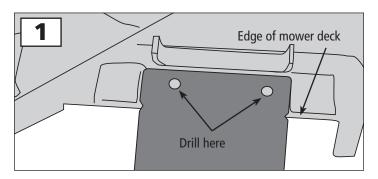

- Remove the safety cover from the mower deck. Position the K-Boot Plate at the edge of your mower deck and drill two 5/16 holes using the Boot Plate as a template. The notches in the Boot Plate should be aligned with the edge of the mower deck.
- 2. Insert the two 5/16 x 1.5-inch bolts up from the bottom of the mower deck and screw them into the threaded holes in the Support Blocks. Use either hole in the Support Block as needed to fit your mower deck. Tighten firmly with a wrench. You will now have two threaded studs protruding from your mower deck.
- 3. Place the K-Boot Plate over the threaded studs and secure with the Boot Plate Clamp Knobs. Hold the boot up against the mower deck and Boot Plate. Place the Channel Support as shown. Mark and drill five 5/16 holes using the Boot Plate and Channel Support as a template, Fig 3.
- 4. Attach the Boot Plate and Channel Support to the Boot using the five 1-inch bolts. The bolts should come up from the bottom. Be sure to use the large fender washers inside the boot to provide additional support.
- 5. Install the assembled MDA on the mower deck. Trace around the deck opening with a marker pen. Remove the MDA. Drill a starter hole inside the marked area and use an electric jig saw or keyhole saw to cut the boot to the shape of your deck opening.
- 6. Place the MDA assembly back onto the deck studs, then place one rubber washer on each stud. Now, spin on the Clamp Knobs and tighten all the bolts.
- 7. Attach the hose collar onto the MDA with the latches provided. Cut the hose to length as described in your owner's manual.