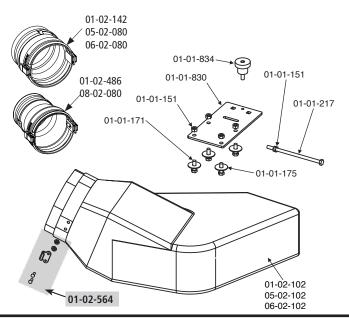

## COMPONENT LIST MDA-F

| PART NO.  | NAME                             | QTY |
|-----------|----------------------------------|-----|
| 01-02-102 | Special Boot w/strikes           | 1   |
| 05-02-102 | Special Boot w/strikes - XL      | 1   |
| 06-02-102 | Special Boot w/strikes - Z-10    | 1   |
| 01-01-151 | 5/16-18 Nylon lock nut           | 5   |
| 01-01-171 | 5/16-18 x 1 Bolt                 | 4   |
| 01-01-175 | 5/16 Fender washer               | 4   |
| 01-01-217 | 5/16-18 x 6 Bolt                 | 1   |
| 01-01-365 | Warning Label                    | 1   |
| 01-01-830 | S48-Boot Plate                   | 1   |
| 01-01-834 | S48-Clamp Knob                   | 1   |
| 01-02-564 | Standard strike w/hardware       | 3   |
| 01-02-142 | 8" x 8" Collar complete - green  | 1   |
| 01-02-486 | 7" x 8" Collar complete          | 1   |
| 05-02-080 | 8" x 8" Collar complete - yellow | 1   |
| 06-02-080 | 10" x 10" Collar complete        | 1   |
| 08-02-080 | 8" x 6" Collar complete          | 1   |