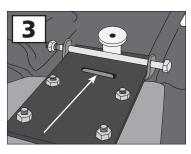

- 5. Slide the end of the S48-Boot Plate under the 6-inch bolt, so that the slot in the plate drops over the hook on the mower deck. Then spin on the S48-Clamp Knob and tighten securely. (Fig. 3)
- 6. Connect the hose collar onto the MDA with the latches and cut the hose to length as described in your owner's manual if needed.