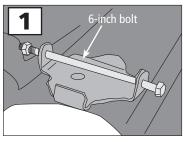

- 3. Install the 6-inch bolt through the holes in the support bracket. Tighten the nylon lock nut until the bolt protrudes about 1/4-inch past the end of the nylon lock nut. (Fig. 1)
- Bolt heads on inside
- 4. Install the four 5/16 x 1-inch bolts, each with a 5/16 fender washer, up through the inside of the boot and the boot plate. Secure with the 5/16 nylon lock nuts. (Fig. 2)