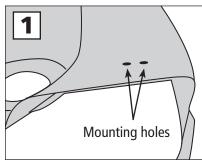

- Fig 1. Remove the hinged grass deflector from your mower deck to expose the deck opening and the two mounting holes.
- Fig 2. Push the two 5/16 x 1.75-inch bolts up through the bottom of the mower deck and screw them into the threaded holes in the small rectangular Boot Plate Spacers. Tighten firmly with a wrench. You will now have two threaded studs protruding from your mower deck.
- Fig 3. Install the four 5/16 x
  1-inch bolts, each with a
  5/16 fender washer, up
  through the inside of the
  boot and the boot plate.
  Secure with the 5/16 nylon
  lock nuts.
- Fig 4. Install the MDA assembly onto the mower deck, Place one rubber washer on each stud. Spin on the Boot Plate Clamp Knobs over the mounting bolts.