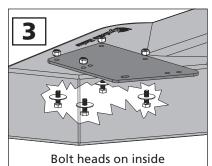

- Fig 1. Remove the hinged grass deflector from your mower deck to expose the deck opening and the two mounting holes.
- Fig 2. Push the two 5/16 x 1.75-inch bolts up through the bottom of the mower deck and screw them into the threaded holes in the small rectangular Boot Plate Spacers. Tighten firmly with a wrench. You will now have two threaded studs protruding from your mower deck.
- Fig 3. Install the four 5/16 x
  1-inch bolts, each with a
  5/16 fender washer, up
  through the inside of the
  boot and the boot plate.
  Secure with the 5/16 nylon
  lock nuts.
- Fig 4. Install the MDA assembly onto the mower deck, Place one rubber washer on each stud. Spin on the Boot Plate Clamp Knobs over the mounting bolts.