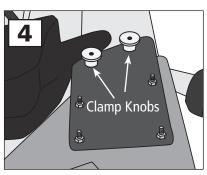

- Fig 1. Remove the hinged grass deflector from your mower deck to expose the deck opening and the two mounting holes.
- Fig 2. Push the two 5/16 x 1.75-inch bolts up through the bottom of the mower deck and screw them into the threaded holes in the small rectangular Boot Plate Spacers. Tighten firmly with a wrench. You will now have two threaded studs protruding from your mower deck.
- Fig 3. Install the four 5/16 x
  1-inch bolts, each with a
  5/16 fender washer, up
  through the inside of the
  boot and the boot plate.
  Secure with the 5/16 nylon
  lock nuts.
- Fig 4. Install the MDA assembly onto the mower deck, Place one rubber washer on each stud. Spin on the Boot Plate Clamp Knobs over the mounting bolts.