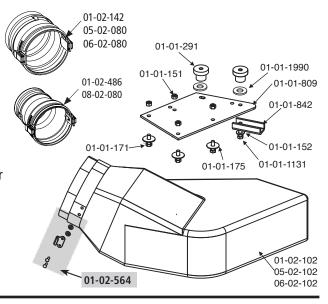

## **COMPONENT LIST**

| PART NO    | NAME                             | QTY |
|------------|----------------------------------|-----|
| 01-02-102  | Special Boot w/strikes           | 1   |
| 05-02-102  | Special Boot w/strikes - XL      | 1   |
| 06-02-102  | Special Boot w/strikes - Z-10    | 1   |
| 01-01-151  | 5/16-18 Nylon lock nut           | 4   |
| 01-01-152  | 5/16 Washer                      | 2   |
| 01-01-171  | 5/16-18 x 1 Bolt                 | 4   |
| 01-01-175  | 5/16 Fender washer               | 4   |
| 01-01-291  | Clamp Knob - Boot Plate          | 2   |
| 01-01-809  | S42-Boot Plate                   | 1   |
| 01-01-842  | Boot Plate Spacer                | 2   |
| 01-01-1131 | 5/16-18 x 1.75 Full-thread bolt  | 2   |
| 01-01-1990 | Rubber washer                    | 2   |
| 01-02-564  | Standard strike w/hardware       | 3   |
| 01-02-142  | 8" x 8" Collar complete - green  | 1   |
| 01-02-486  | 7" x 8" Collar complete          | 1   |
| 05-02-080  | 8" x 8" Collar complete - yellow | 1   |
| 06-02-080  | 10" x 10" Collar complete        | 1   |
| 08-02-080  | 8" x 6" Collar complete          | 1   |