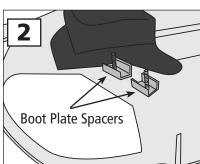

- Fig 1. Remove the hinged grass deflector from your mower deck to expose the deck opening and the two mounting holes.
- Fig 2. Push the two 5/16 x 1.75-inch bolts up through the bottom of the mower deck and screw them into the threaded holes in the small rectangular Boot Plate Spacers. Tighten firmly with a wrench. You will now have two threaded studs protruding from your mower deck.
- Fig 3. Install the four 5/16 x
  1-inch bolts, each with a
  5/16 fender washer, up
  through the inside of the
  boot and the boot plate.
  Secure with the 5/16 nylon
  lock nuts.
- Fig 4. Install the MDA assembly onto the mower deck, Place one rubber washer on each stud. Spin on the Boot Plate Clamp Knobs over the mounting bolts.