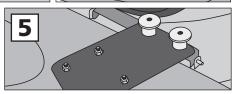

- 1. Remove the grass deflector from your mower. To remove the deflector, loosen the nut located on the underside of the mower deck at the bottom of the deflector pin (A). (Fig. 1)
- 2. Install two 5/16-18 x 1.5 bolts (B) into the T-50 Bracket (C). Then insert the deflector pin (A) through the T50-Bracket (C). With the bolts positioned toward the front of the mower, reattach the deflector pin and bracket back onto the mower deck and tighten securely. (Fig. 2) You will now have two threaded studs protruding up from the bracket.
- 3. Place one spacer on each stud. (Fig. 3)
- 4. Frist, install two 5/16 x 1 inch bolts, each with a small washer, up through the inside of the boot, in the holes closest to the mower deck (D). Then install two more  $5/16 \times 1$  inch bolts each with a 5/16 fender washer up through the remaining holes (E). Secure each bolt with a 5/16 lock nut.
- 5. Install the MDA Assembly onto the mower deck, place one rubber washer on each stud and spin on the Boot Plate Clamp Knobs over the mounting bolts. (Fig. 5)
- 6. Connect the hose collar to the MDA with the latches and cut the hose length as described in your Owner's Manual. That's it, your finished!