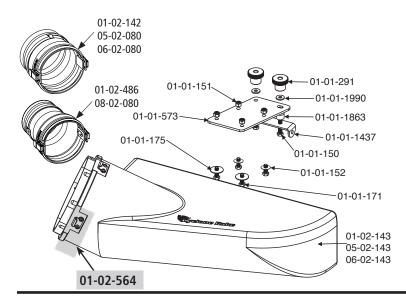

- 1. Remove the grass deflector from your mower. To remove the deflector, loosen the nut located on the underside of the mower deck at the bottom of the deflector pin (A). (Fig. 1)
- 2. Install two 5/16-18 x 1.5 bolts (B) into the T-50 Bracket (C). Then insert the deflector pin (A) through the T50-Bracket (C). With the bolts positioned toward the front of the mower, reattach the deflector pin and bracket back onto the mower deck and tighten securely. (Fig. 2) You will now have two threaded studs protruding up from the bracket.
- 3. Place one spacer on each stud. (Fig. 3)
- 4. Frist, install two 5/16 x 1 inch bolts, each with a small washer, up through the inside of the boot, in the holes closest to the mower deck (D). Then install two more  $5/16 \times 1$  inch bolts each with a 5/16 fender washer up through the remaining holes (E). Secure each bolt with a 5/16 lock nut.
- 5. Install the MDA Assembly onto the mower deck, place one rubber washer on each stud and spin on the Boot Plate Clamp Knobs over the mounting bolts. (Fig. 5)
- 6. Connect the hose collar to the MDA with the latches and cut the hose length as described in your Owner's Manual. That's it, your finished!

## COMPONENT LIST AME

| PART NO.   | NAME                             | QTY |
|------------|----------------------------------|-----|
| 01-02-143  | Standard Boot w/strikes          | 1   |
| 05-02-143  | Standard Boot w/strikes - XL     | 1   |
| 06-02-143  | Standard Boot w/strikes - Z-10   | 1   |
| 01-01-150  | 5/16-18 x 1.5 full thread bolt   | 2   |
| 01-01-151  | 5/16-18 Nylon lock nut           | 4   |
| 01-01-152  | 5/16 Washer                      | 2   |
| 01-01-171  | 5/16-18 x 1 Bolt                 | 4   |
| 01-01-175  | 5/16 Fender washer               | 2   |
| 01-01-291  | Clamp Knob - Boot Plate          | 2   |
| 01-01-573  | S42 Boot Plate                   | 1   |
| 01-01-1437 | T50 Bracket                      | 1   |
| 01-01-1863 | Spacer                           | 2   |
| 01-01-1990 | Rubber washer                    | 2   |
| 01-02-564  | Standard strike w/hardware       | 3   |
| 01-02-142  | 8" x 8" Collar complete - green  | 1   |
| 01-02-486  | 7" x 8" Collar complete          | 1   |
| 05-02-080  | 8" x 8" Collar complete - yellow | 1   |
| 06-02-080  | 10" x 10" Collar complete        | 1   |
| 08-02-080  | 8" x 6" Collar complete          | 1   |
|            |                                  |     |