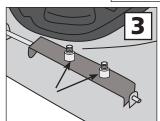

- 1. Remove the grass deflector from your mower. To remove the deflector, loosen the nut located on the underside of the mower deck at the bottom of the deflector pin (A). (Fig. 1)
- 2. Install two 5/16-18 x 1.5 bolts (B) into the T-50 Bracket (C). Then insert the deflector pin (A) through the T50-Bracket (C). With the bolts positioned toward the front of the mower, reattach the deflector pin and bracket back onto the mower deck and tighten securely. (Fig. 2) You will now have two threaded studs protruding up from the bracket.
- 3. Place one spacer on each stud. (Fig. 3)
- 4. Frist, install two 5/16 x 1 inch bolts, each with a small washer, up through the inside of the boot, in the holes closest to the mower deck (D). Then install two more  $5/16 \times 1$  inch bolts each with a 5/16 fender washer up through the remaining holes (E). Secure each bolt with a 5/16 lock nut.
- 5. Install the MDA Assembly onto the mower deck, place one rubber washer on each stud and spin on the Boot Plate Clamp Knobs over the mounting bolts. (Fig. 5)
- 6. Connect the hose collar to the MDA with the latches and cut the hose length as described in your Owner's Manual. That's it, your finished!