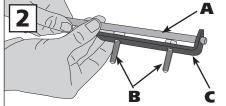

- 1. Remove the grass deflector from your mower. To remove the deflector, loosen the nut located on the underside of the mower deck at the bottom of the deflector pin (A). (Fig. 1)
- 2. Install two 5/16-18 x 1.5 bolts (B) into the T-50 Bracket (C). Then insert the deflector pin (A) through the T50-Bracket (C). With the bolts positioned toward the front of the mower, reattach the deflector pin and bracket back onto the mower deck and tighten securely. (Fig. 2) You will now have two threaded studs protruding up from the bracket.
- 3. Place one spacer on each stud. (Fig. 3)
- 4. Frist, install two 5/16 x 1 inch bolts, each with a small washer, up through the inside of the boot, in the holes closest to the mower deck (D). Then install two more  $5/16 \times 1$  inch bolts each with a 5/16 fender washer up through the remaining holes (E). Secure each bolt with a 5/16 lock nut.
- 5. Install the MDA Assembly onto the mower deck, place one rubber washer on each stud and spin on the Boot Plate Clamp Knobs over the mounting bolts. (Fig. 5)
- 6. Connect the hose collar to the MDA with the latches and cut the hose length as described in your Owner's Manual. That's it, your finished!