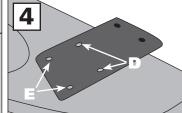

- 1. Remove the grass deflector from your mower. To remove the deflector, loosen the nut located on the underside of the mower deck at the bottom of the deflector pin (A). (Fig. 1)
- 2. Install two 5/16-18 x 1.5 bolts (B) into the T-50 Bracket (C). Then insert the deflector pin (A) through the T50-Bracket (C). With the bolts positioned toward the front of the mower, reattach the deflector pin and bracket back onto the mower deck and tighten securely. (Fig. 2) You will now have two threaded studs protruding up from the bracket.
- 3. Place one spacer on each stud. (Fig. 3)
- 4. Frist, install two 5/16 x 1 inch bolts, each with a small washer, up through the inside of the boot, in the holes closest to the mower deck (D). Then install two more  $5/16 \times 1$  inch bolts each with a 5/16 fender washer up through the remaining holes (E). Secure each bolt with a 5/16 lock nut.
- 5. Install the MDA Assembly onto the mower deck, place one rubber washer on each stud and spin on the Boot Plate Clamp Knobs over the mounting bolts. (Fig. 5)
- 6. Connect the hose collar to the MDA with the latches and cut the hose length as described in your Owner's Manual. That's it, your finished!