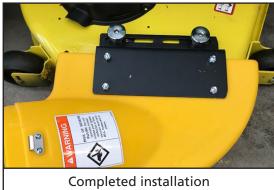

6.Install the 5/16 x 1" bolts, each with a washer, up through the inside of the boot. Place the boot plate on top and secure each bolt with a 5/16 lock nut (fig 4). Tighten firmly.

- 7. Install the MDA assembly on the mower deck. Place one rubber washer on each stud. Spin on the Boot Plate Clamp Knobs (fig 5).
- 8. Attach the hose collar onto the MDA with the latches. Cut the hose to length as described in your Cyclone Rake Owner's Manual if needed.