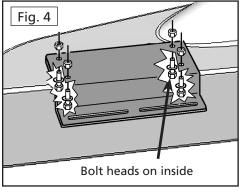

6.Install the 5/16 x 1" bolts, each with a washer, up through the inside of the boot. Place the boot plate on top and secure each bolt with a 5/16 lock nut (fig 4). Tighten firmly.

- 7. Install the MDA assembly on the mower deck. Place one rubber washer on each stud. Spin on the Boot Plate Clamp Knobs (fig 5).
- 8. Attach the hose collar onto the MDA with the latches. Cut the hose to length as described in your Cyclone Rake Owner's Manual if needed.