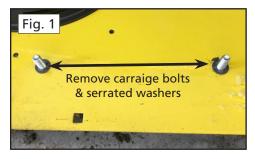

Safety Note: If you remove the Mower Deck Adapter later, you MUST re-install the grass deflector.

- 2. Push the two 5/16 x 1.5 inch full-thread bolts up through the bottom of the mower deck and screw them into the threaded holes in the small rectangular Support Blocks Position the Boot Plate over the mower deck mounting bolts and secure with the two Boot Plate Clamp Knobs. (Fig 2).
- 4. Hold the cut boot snugly against the lower surface of the Boot Plate and also up against the deck opening, slightly overlapping the mower deck edges. While holding the boot in place mark the four bolt hole positions for the Boot Plate with a marker pen. Loosen the Clamp Knobs and remove the Boot Plate from your mower deck (Fig. 3)
- 5. Place the boot on a stable surface. Using the Boot Plate as a template, drill four 5/16" holes through the boot in the four bolt positions. The best way is to first drill one hole, and then drop a bolt through the hole temporarily to keep the plate lined up. Repeat the process until all holes have been drilled.