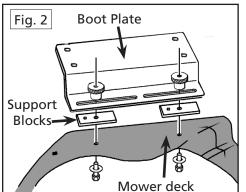

Safety Note: If you remove the Mower Deck Adapter later, you MUST re-install the grass deflector.

- 2. Push the two 5/16 x 1.5 inch full-thread bolts up through the bottom of the mower deck and screw them into the threaded holes in the small rectangular Support Blocks Position the Boot Plate over the mower deck mounting bolts and secure with the two Boot Plate Clamp Knobs. (Fig 2).
- 4. Hold the cut boot snugly against the lower surface of the Boot Plate and also up against the deck opening, slightly overlapping the mower deck edges. While holding the boot in place mark the four bolt hole positions for the Boot Plate with a marker pen. Loosen the Clamp Knobs and remove the Boot Plate from your mower deck (Fig. 3)
- 5. Place the boot on a stable surface. Using the Boot Plate as a template, drill four 5/16" holes through the boot in the four bolt positions. The best way is to first drill one hole, and then drop a bolt through the hole temporarily to keep the plate lined up. Repeat the process until all holes have been drilled.