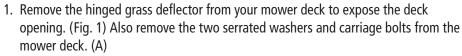

Safety Note: If you remove the Mower Deck Adapter later, you MUST re-install the grass deflector.

- 2. Push the two 5/16 x 1.5 inch full-thread bolts up through the bottom of the mower deck and screw them into the threaded holes in the small rectangular Support Blocks Position the Boot Plate over the mower deck mounting bolts and secure with the two Boot Plate Clamp Knobs. (Fig 2).
- 4. Hold the cut boot snugly against the lower surface of the Boot Plate and also up against the deck opening, slightly overlapping the mower deck edges. While holding the boot in place mark the four bolt hole positions for the Boot Plate with a marker pen. Loosen the Clamp Knobs and remove the Boot Plate from your mower deck (Fig. 3)
- 5. Place the boot on a stable surface. Using the Boot Plate as a template, drill four 5/16" holes through the boot in the four bolt positions. The best way is to first drill one hole, and then drop a bolt through the hole temporarily to keep the plate lined up. Repeat the process until all holes have been drilled.