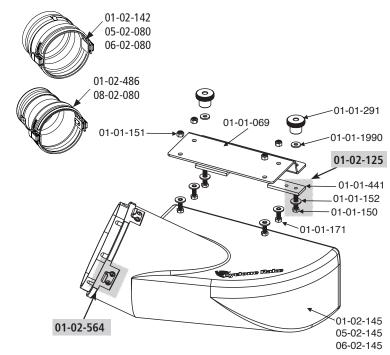

## 042-MDA

| PART NO.         | NAME                             | QTY |
|------------------|----------------------------------|-----|
| 01-02-145        | Short Boot w/strikes             | 1   |
| 05-02-145        | Short Boot w/strikes - XL        | 1   |
| 06-02-145        | Short Boot w/strikes - Z-10      | 1   |
| 01-01-069        | Standard Boot Plate              | 1   |
| <u>01-01-150</u> | 5/16-18 x 1.5 Full thread bolt   | 2   |
| <u>01-01-151</u> | 5/16 - 18 Nylon lock nut         | 4   |
| 01-01-152        | 5/16 Washer - type A series W    | 6   |
| 01-01-171        | 5/16-18 x 1 Hex bolt             | 4   |
| 01-01-291        | Clamp Knob - Boot Plate          | 2   |
| 01-01-441        | Support Block                    | 2   |
| 01-02-142        | 8" x 8" Collar complete - green  | 1   |
| 01-02-486        | 7" x 8" Collar complete          | 1   |
| 01-02-125        | Support block, 1.5 bolt & washer | 2   |
| 01-02-564        | Standard strike w/hardware       | 3   |
| 01-02-142        | 8" x 8" Collar complete - green  | 1   |
| 01-02-486        | 7" x 8" Collar complete          | 1   |
| 05-02-080        | 8" x 8" Collar complete - yellow | 1   |
| 06-02-080        | 10" x 10" Collar complete        | 1   |
| 08-02-080        | 8" x 6" Collar complete          | 1   |