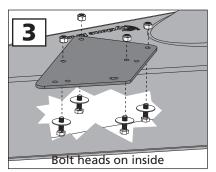

- 1. Remove the hinged grass deflector from your mower deck to expose the deck opening and the two square holes and one round hole. Save the hardware.
- 2. Attach the S46-Riser Plate Assembly to the mower deck using one 5/16 x 1-inch bolt, washer and a 5/16 lock nut provided in the left had square hole. Then use the bolt from the grass deflector in the round center hole.
- 3. Install the four 5/16 x 1-inch bolts, each with a 5/16 fender washer, up through the inside of the boot and the boot plate. Secure with the 5/16 nylon lock nuts.
- 4. Install the MDA assembly onto the mower deck, Place one rubber washer on each stud. Spin on the Boot Plate Clamp Knobs over the mounting bolts.
- 5. Connect the hose collar onto the MDA with the latches and cut the hose to length as described in your owner's manual if needed.