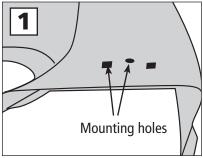

- 1. Remove the hinged grass deflector from your mower deck to expose the deck opening and the two square holes and one round hole. Save the hardware.
- 2. Attach the S46-Riser Plate Assembly to the mower deck using one 5/16 x 1-inch bolt, washer and a 5/16 lock nut provided in the left had square hole. Then use the bolt from the grass deflector in the round center hole.
- 3. Install the four 5/16 x 1-inch bolts, each with a 5/16 fender washer, up through the inside of the boot and the boot plate. Secure with the 5/16 nylon lock nuts.
- 4. Install the MDA assembly onto the mower deck, Place one rubber washer on each stud. Spin on the Boot Plate Clamp Knobs over the mounting bolts.
- 5. Connect the hose collar onto the MDA with the latches and cut the hose to length as described in your owner's manual if needed.