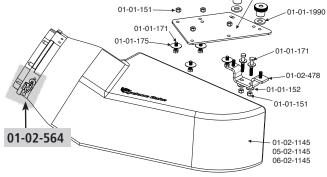

- 1. Remove the hinged grass deflector from your mower deck to expose the deck opening and the two square holes and one round hole. Save the hardware.
- 2. Attach the S46-Riser Plate Assembly to the mower deck using one 5/16 x 1-inch bolt, washer and a 5/16 lock nut provided in the left had square hole. Then use the bolt from the grass deflector in the round center hole.
- 3. Install the four 5/16 x 1-inch bolts, each with a 5/16 fender washer, up through the inside of the boot and the boot plate. Secure with the 5/16 nylon lock nuts.
- 4. Install the MDA assembly onto the mower deck, Place one rubber washer on each stud. Spin on the Boot Plate Clamp Knobs over the mounting bolts.
- 5. Connect the hose collar onto the MDA with the latches and cut the hose to length as described in your owner's manual if needed.

## **COMPONENT LIST MDA-033**

| PART NO.   | NAME                             | QTY |
|------------|----------------------------------|-----|
| 01-02-1145 | Kubota Boot w/strikes            | 1   |
| 05-02-1145 | Kubota Boot w/strikes - XL       | 1   |
| 06-02-1145 | Kubota Boot w/strikes - Z-10     | 1   |
| 01-01-151  | 5/16-18 Nylon lock nut           | 6   |
| 01-01-152  | 5/16 Washer                      | 4   |
| 01-01-171  | 5/16-18 x 1 Bolt                 | 6   |
| 01-01-175  | 5/16 Fender washer               | 4   |
| 01-01-291  | Clamp Knob - Boot Plate          | 2   |
| 01-02-478  | S46-Riser Plate Assembly         | 1   |
| 01-01-809  | S42 Boot Plate                   | 1   |
| 01-01-1990 | Rubber washer                    | 2   |
| 01-02-564  | Standard strike w/hardware       | 3   |
| 01-02-142  | 8" x 8" Collar complete - green  | 1   |
| 01-02-486  | 7" x 8" Collar complete          | 1   |
| 05-02-080  | 8" x 8" Collar complete - yellow | 1   |
| 06-02-080  | 10" x 10" Collar complete        | 1   |
| 08-02-080  | 8" x 6" Collar complete          | 1   |