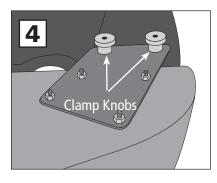

- 1. Remove the hinged grass deflector from your mower deck to expose the deck opening and the two square holes and one round hole. Save the hardware.
- 2. Attach the S46-Riser Plate Assembly to the mower deck using one 5/16 x 1-inch bolt, washer and a 5/16 lock nut provided in the left had square hole. Then use the bolt from the grass deflector in the round center hole.
- 3. Install the four 5/16 x 1-inch bolts, each with a 5/16 fender washer, up through the inside of the boot and the boot plate. Secure with the 5/16 nylon lock nuts.
- 4. Install the MDA assembly onto the mower deck, Place one rubber washer on each stud. Spin on the Boot Plate Clamp Knobs over the mounting bolts.
- 5. Connect the hose collar onto the MDA with the latches and cut the hose to length as described in your owner's manual if needed.