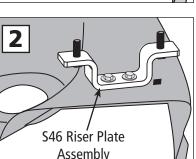

- 1. Remove the hinged grass deflector from your mower deck to expose the deck opening and the two square holes and one round hole. Save the hardware.
- 2. Attach the S46-Riser Plate Assembly to the mower deck using one 5/16 x 1-inch bolt, washer and a 5/16 lock nut provided in the left had square hole. Then use the bolt from the grass deflector in the round center hole.
- 3. Install the four 5/16 x 1-inch bolts, each with a 5/16 fender washer, up through the inside of the boot and the boot plate. Secure with the 5/16 nylon lock nuts.
- 4. Install the MDA assembly onto the mower deck, Place one rubber washer on each stud. Spin on the Boot Plate Clamp Knobs over the mounting bolts.
- 5. Connect the hose collar onto the MDA with the latches and cut the hose to length as described in your owner's manual if needed.