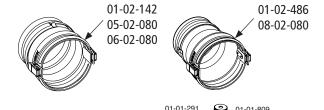

## **COMPONENT LIST MDA-033**

| PART NO.   | NAME                             | QTY |
|------------|----------------------------------|-----|
| 01-02-1145 | Kubota Boot w/strikes            | 1   |
| 05-02-1145 | Kubota Boot w/strikes - XL       | 1   |
| 06-02-1145 | Kubota Boot w/strikes - Z-10     | 1   |
| 01-01-151  | 5/16-18 Nylon lock nut           | 6   |
| 01-01-152  | 5/16 Washer                      | 4   |
| 01-01-171  | 5/16-18 x 1 Bolt                 | 6   |
| 01-01-175  | 5/16 Fender washer               | 4   |
| 01-01-291  | Clamp Knob - Boot Plate          | 2   |
| 01-02-478  | S46-Riser Plate Assembly         | 1   |
| 01-01-809  | S42 Boot Plate                   | 1   |
| 01-01-1990 | Rubber washer                    | 2   |
| 01-02-564  | Standard strike w/hardware       | 3   |
| 01-02-142  | 8" x 8" Collar complete - green  | 1   |
| 01-02-486  | 7" x 8" Collar complete          | 1   |
| 05-02-080  | 8" x 8" Collar complete - yellow | 1   |
| 06-02-080  | 10" x 10" Collar complete        | 1   |
| 08-02-080  | 8" x 6" Collar complete          | 1   |