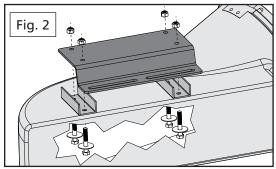

Safety Note: If you remove the Mower Deck Adapter later, you MUST re-install the grass deflector.

- Remove the hinged grass deflector from your mower deck to expose the deck opening (Fig. 1). On most machines this is just a matter of removing two bolts.
- 2. Install the four 5/16 x 2-inch bolts, each with a 5/16 fender washer, up through the inside of the boot the U-shaped spacers and the boot plate. Secure with the 5/16 nylon lock nuts. (Fig. 2)
- 3. Hold the pre-cut boot up against the mower deck opening. The slotted portion of the Standard Boot Plate will lay on top of the mower deck surface. (Fig. 3.)