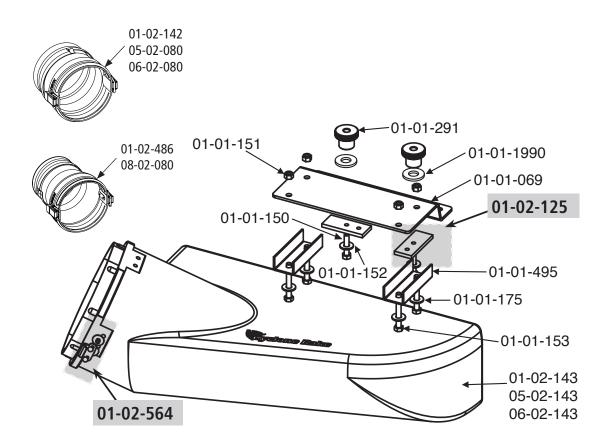

## COMPONENT LIST MDA-032

| PART NO.   | NAME                             | QTY |
|------------|----------------------------------|-----|
| 01-02-143  | Standard Boot w/strikes          | 1   |
| 05-02-143  | Standard w/strikes - XL          | 1   |
| 06-02-143  | Standard w/strikes - Z-10        | 1   |
| 01-01-069  | Standard Boot Plate              | 1   |
| 01-01-150  | 5/16-18 x 1.5 Full-thread bolt   | 2   |
| 01-01-151  | 5/16-18 Nylon lock nut           | 4   |
| 01-01-152  | 5/16 Washer -type A series W     | 2   |
| 01-01-153  | 5/16-18 x 2 Hex bolt             | 4   |
| 01-01-175  | 5/16-Fender washer               | 4   |
| 01-01-291  | Clamp knob - Boot Plate          | 2   |
| 01-01-441  | Support block                    | 2   |
| 01-01-495  | Boot plate spacer                | 2   |
| 01-01-1990 | Rubber washer                    | 2   |
| 01-02-125  | Support block, 1.5 bolt & washer | 2   |
| 01-02-564  | Standard strike w/hardware       | 3   |
| 01-02-142  | 8" x 8" Collar complete - green  | 1   |
| 01-02-486  | 7" x 8" Collar complete          | 1   |
| 05-02-080  | 8" x 8" Collar complete - yellow | 1   |
| 06-02-080  | 10" x 10" Collar complete        | 1   |
| 08-02-080  | 8" x 6" Collar complete          | 1   |
|            |                                  |     |