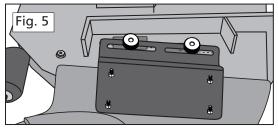

NOTE: The Boot plate WILL NOT be perfectly square to the edge of the mower deck.

- 3. Trace the outline of the slots onto your mower deck with a marker pen. Drill two 5/16" holes for the mounting bolts within each slot range. Push the two 5/16" x 1.5" bolts up through the bottom of the mower deck. Thread the bolts into the Support Blocks (A). The bolt heads should be on the inside of the mower deck. Tighten securely. (Fig. 4)
- 4. Position the MDA assembly over the mounting bolts. Place one rubber washer on each bolt and spin on the Boot Plate Clamp Knobs (Fig. 5)
- 5. Attach the hose collar onto the MDA with the latches provided. Cut the hose to length as described in your owner's manual.