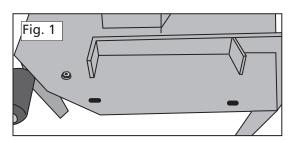

Safety Note: If you remove the Mower Deck Adapter later, you MUST re-install the grass deflector.

- Remove the hinged grass deflector from your mower deck to expose the deck opening (Fig. 1). On most machines this is just a matter of removing two bolts.
- 2. Install the four 5/16 x 2-inch bolts, each with a 5/16 fender washer, up through the inside of the boot the U-shaped spacers and the boot plate. Secure with the 5/16 nylon lock nuts. (Fig. 2)
- 3. Hold the pre-cut boot up against the mower deck opening. The slotted portion of the Standard Boot Plate will lay on top of the mower deck surface. (Fig. 3.)