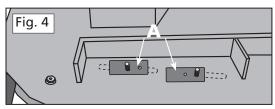

NOTE: The Boot plate WILL NOT be perfectly square to the edge of the mower deck.

- 3. Trace the outline of the slots onto your mower deck with a marker pen. Drill two 5/16" holes for the mounting bolts within each slot range. Push the two 5/16" x 1.5" bolts up through the bottom of the mower deck. Thread the bolts into the Support Blocks (A). The bolt heads should be on the inside of the mower deck. Tighten securely. (Fig. 4)
- 4. Position the MDA assembly over the mounting bolts. Place one rubber washer on each bolt and spin on the Boot Plate Clamp Knobs (Fig. 5)
- 5. Attach the hose collar onto the MDA with the latches provided. Cut the hose to length as described in your owner's manual.