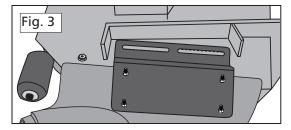

Safety Note: If you remove the Mower Deck Adapter later, you MUST re-install the grass deflector.

- Remove the hinged grass deflector from your mower deck to expose the deck opening (Fig. 1). On most machines this is just a matter of removing two bolts.
- 2. Install the four 5/16 x 2-inch bolts, each with a 5/16 fender washer, up through the inside of the boot the U-shaped spacers and the boot plate. Secure with the 5/16 nylon lock nuts. (Fig. 2)
- 3. Hold the pre-cut boot up against the mower deck opening. The slotted portion of the Standard Boot Plate will lay on top of the mower deck surface. (Fig. 3.)