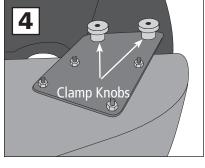

S46 Riser Plate Assembly

- 3. Install the four 5/16 x 1-inch bolts, each with a 5/16 fender washer, up through the inside of the boot and the boot plate. Secure with the 5/16 nylon lock nuts.
- 4. Install the MDA assembly onto the mower deck, Place one rubber washer on each stud. Spin on the Boot Plate Clamp Knobs over the mounting bolts.