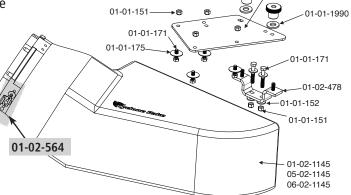

2

- 1. Remove the hinged grass deflector from your mower deck to expose the deck opening and the two square holes and one round hole. Save the hardware
- 2. Attach the S46-Riser Plate Assembly to the mower deck using one 5/16 x 1-inch bolt, washer and a 5/16 lock nut provided in the left had square hole. Then use the bolt from the grass deflector in the round center hole.

S46 Riser Plate Assembly

- 3. Install the four 5/16 x 1-inch bolts, each with a 5/16 fender washer, up through the inside of the boot and the boot plate. Secure with the 5/16 nylon lock nuts.
- 4. Install the MDA assembly onto the mower deck, Place one rubber washer on each stud. Spin on the Boot Plate Clamp Knobs over the mounting bolts.

## **COMPONENT LIST MDA-031**

| PART NO.         | NAME                             | QTY |
|------------------|----------------------------------|-----|
| 01-02-1145       | Kubota Boot w/strikes            | 1   |
| 05-02-1145       | Kubota Boot w/strikes - XL       | 1   |
| 06-02-1145       | Kubota Boot w/strikes - Z-10     | 1   |
| <u>01-01-151</u> | 5/16-18 Nylon lock nut           | 6   |
| 01-01-152        | 5/16 Washer                      | 4   |
| <u>01-01-171</u> | 5/16-18 x 1 Bolt                 | 6   |
| 01-01-175        | 5/16 Fender washer               | 4   |
| 01-01-291        | Clamp Knob - Boot Plate          | 2   |
| 01-02-478        | S46-Riser Plate Assembly         | 1   |
| 01-01-809        | S42 Boot Plate                   | 1   |
| 01-01-1990       | Rubber washer                    | 2   |
| 01-02-564        | Standard strike w/hardware       | 3   |
| 01-02-142        | 8" x 8" Collar complete - green  | 1   |
| 01-02-486        | 7" x 8" Collar complete          | 1   |
| 05-02-080        | 8" x 8" Collar complete - yellow | 1   |
| 06-02-080        | 10" x 10" Collar complete        | 1   |
| 08-02-080        | 8" x 6" Collar complete          | 1   |
|                  |                                  |     |