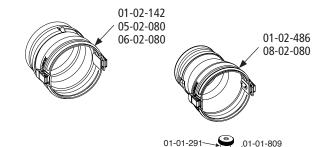

## **COMPONENT LIST MDA-031**

| PART NO.         | NAME                             | QTY |
|------------------|----------------------------------|-----|
| 01-02-1145       | Kubota Boot w/strikes            | 1   |
| 05-02-1145       | Kubota Boot w/strikes - XL       | 1   |
| 06-02-1145       | Kubota Boot w/strikes - Z-10     | 1   |
| <u>01-01-151</u> | 5/16-18 Nylon lock nut           | 6   |
| 01-01-152        | 5/16 Washer                      | 4   |
| <u>01-01-171</u> | 5/16-18 x 1 Bolt                 | 6   |
| 01-01-175        | 5/16 Fender washer               | 4   |
| 01-01-291        | Clamp Knob - Boot Plate          | 2   |
| 01-02-478        | S46-Riser Plate Assembly         | 1   |
| 01-01-809        | S42 Boot Plate                   | 1   |
| 01-01-1990       | Rubber washer                    | 2   |
| 01-02-564        | Standard strike w/hardware       | 3   |
| 01-02-142        | 8" x 8" Collar complete - green  | 1   |
| 01-02-486        | 7" x 8" Collar complete          | 1   |
| 05-02-080        | 8" x 8" Collar complete - yellow | 1   |
| 06-02-080        | 10" x 10" Collar complete        | 1   |
| 08-02-080        | 8" x 6" Collar complete          | 1   |
|                  |                                  |     |