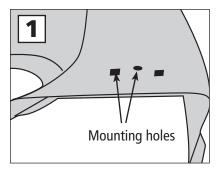

2

- 1. Remove the hinged grass deflector from your mower deck to expose the deck opening and the two square holes and one round hole. Save the hardware
- 2. Attach the S46-Riser Plate Assembly to the mower deck using one 5/16 x 1-inch bolt, washer and a 5/16 lock nut provided in the left had square hole. Then use the bolt from the grass deflector in the round center hole.