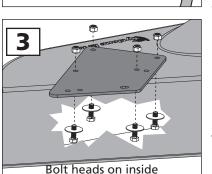

S46 Riser Plate Assembly

- 3. Install the four 5/16 x 1-inch bolts, each with a 5/16 fender washer, up through the inside of the boot and the boot plate. Secure with the 5/16 nylon lock nuts.
- 4. Install the MDA assembly onto the mower deck, Place one rubber washer on each stud. Spin on the Boot Plate Clamp Knobs over the mounting bolts.