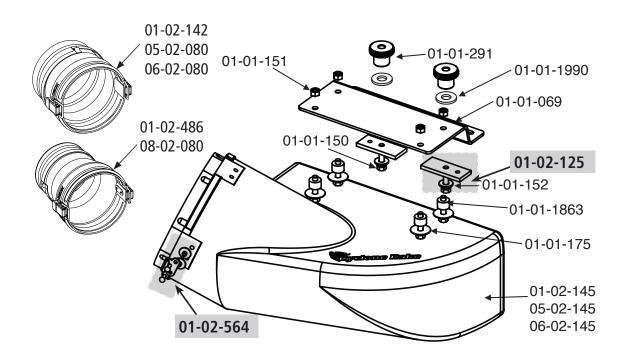

## COMPONENT LIST MDA-030

| PART NO.   | NAME                             | QTY  |
|------------|----------------------------------|------|
| 01-02-145  | Short Boot w/strikes             | 1    |
| 05-02-145  | Short Boot w/strikes - XL        | 1    |
| 06-02-145  | Short Boot w/strikes - Z-10      | 1    |
| 01-01-069  | Standard Boot Plate              | 1    |
| 01-01-150  | 5/16-18 x 1.5 Full-thread bolt   | 6    |
| 01-01-151  | 5/16-18 Nylon lock nut           | 4    |
| 01-01-152  | 5/16 Washer -type A series W     | 2    |
| 01-01-175  | 5/16 Fender washer               | 4    |
| 01-01-291  | Clamp knob - Boot Plate          | 2    |
| 01-01-441  | Support block                    | 2    |
| 01-01-1863 | S spacer                         | 4    |
| 01-01-1990 | Rubber washer                    | 2    |
| 01-02-125  | Support block, 1.5 bolt & wash   | er 2 |
| 01-02-564  | Standard strike w/hardware       | 3    |
| 01-02-142  | 8" x 8" Collar complete - green  | 1 1  |
| 01-02-486  | 7" x 8" Collar complete          | 1    |
| 05-02-080  | 8" x 8" Collar complete - yellov | v 1  |
| 06-02-080  | 10" x 10" Collar complete        | 1    |
| 08-02-080  | 8" x 6" Collar complete          | 1    |
|            |                                  |      |