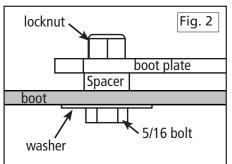

Safety Note: If you remove the Mower Deck Adapter later, you MUST re-install the arass deflector.

- 1. Remove the hinged grass deflector from your mower deck to expose the deck opening (Fig. 1). On most machines this is just a matter of removing two bolts.
- 2. Install the four 5/16 x 1.5 inch bolts, each with a 5/16 fender washer, up through the inside of the boot, place one spacer on each bolt. Then, place the boot plate on top and secure with the 5/16 nylon lock nuts.(Fig. 2)
- 3. Hold the pre-cut boot up against the mower deck opening. The slotted portion of the Standard Boot Plate will lay on top of the mower deck surface. (Fig. 3)
- 4. Trace the outline of the slots onto your mower deck with a marker pen. Drill two 5/16" holes for the mounting bolts within each slot range. Push the two 5/16" x 1.5" bolts up through the bottom of the mower deck. Thread the bolts into the Support Blocks (A). The bolt heads should be on the inside of the mower deck. Tighten securely. (Fig. 4)
- 5. Position the Boot Plate over the mower deck mounting bolts. Place one rubber washer on each stud. Spin on the Boot Plate Clamp Knobs over the mounting bolts (Fig. 5).
- 6. Attach the hose collar onto the MDA with the latches provided. Cut the hose to length as described in your owner's manual.