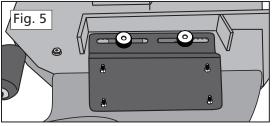

Safety Note: If you remove the Mower Deck Adapter later, you MUST re-install the arass deflector.

- 1. Remove the hinged grass deflector from your mower deck to expose the deck opening (Fig. 1). On most machines this is just a matter of removing two bolts.
- 2. Install the four 5/16 x 1.5 inch bolts, each with a 5/16 fender washer, up through the inside of the boot, place one spacer on each bolt. Then, place the boot plate on top and secure with the 5/16 nylon lock nuts.(Fig. 2)
- 3. Hold the pre-cut boot up against the mower deck opening. The slotted portion of the Standard Boot Plate will lay on top of the mower deck surface. (Fig. 3)
- 4. Trace the outline of the slots onto your mower deck with a marker pen. Drill two 5/16" holes for the mounting bolts within each slot range. Push the two 5/16" x 1.5" bolts up through the bottom of the mower deck. Thread the bolts into the Support Blocks (A). The bolt heads should be on the inside of the mower deck. Tighten securely. (Fig. 4)
- 5. Position the Boot Plate over the mower deck mounting bolts. Place one rubber washer on each stud. Spin on the Boot Plate Clamp Knobs over the mounting bolts (Fig. 5).
- 6. Attach the hose collar onto the MDA with the latches provided. Cut the hose to length as described in your owner's manual.