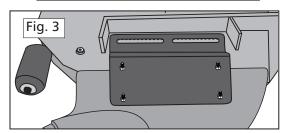

Safety Note: If you remove the Mower Deck Adapter later, you MUST re-install the arass deflector.

- 1. Remove the hinged grass deflector from your mower deck to expose the deck opening (Fig. 1). On most machines this is just a matter of removing two bolts.
- 2. Install the four 5/16 x 1.5 inch bolts, each with a 5/16 fender washer, up through the inside of the boot, place one spacer on each bolt. Then, place the boot plate on top and secure with the 5/16 nylon lock nuts.(Fig. 2)
- 3. Hold the pre-cut boot up against the mower deck opening. The slotted portion of the Standard Boot Plate will lay on top of the mower deck surface. (Fig. 3)
- 4. Trace the outline of the slots onto your mower deck with a marker pen. Drill two 5/16" holes for the mounting bolts within each slot range. Push the two 5/16" x 1.5" bolts up through the bottom of the mower deck. Thread the bolts into the Support Blocks (A). The bolt heads should be on the inside of the mower deck. Tighten securely. (Fig. 4)
- 5. Position the Boot Plate over the mower deck mounting bolts. Place one rubber washer on each stud. Spin on the Boot Plate Clamp Knobs over the mounting bolts (Fig. 5).
- 6. Attach the hose collar onto the MDA with the latches provided. Cut the hose to length as described in your owner's manual.