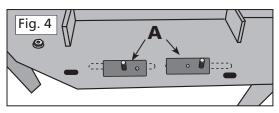

Safety Note: If you remove the Mower Deck Adapter later, you MUST re-install the arass deflector.

- 1. Remove the hinged grass deflector from your mower deck to expose the deck opening (Fig. 1). On most machines this is just a matter of removing two bolts.
- 2. Install the four 5/16 x 1.5 inch bolts, each with a 5/16 fender washer, up through the inside of the boot, place one spacer on each bolt. Then, place the boot plate on top and secure with the 5/16 nylon lock nuts.(Fig. 2)
- 3. Hold the pre-cut boot up against the mower deck opening. The slotted portion of the Standard Boot Plate will lay on top of the mower deck surface. (Fig. 3)
- 4. Trace the outline of the slots onto your mower deck with a marker pen. Drill two 5/16" holes for the mounting bolts within each slot range. Push the two 5/16" x 1.5" bolts up through the bottom of the mower deck. Thread the bolts into the Support Blocks (A). The bolt heads should be on the inside of the mower deck. Tighten securely. (Fig. 4)
- 5. Position the Boot Plate over the mower deck mounting bolts. Place one rubber washer on each stud. Spin on the Boot Plate Clamp Knobs over the mounting bolts (Fig. 5).
- 6. Attach the hose collar onto the MDA with the latches provided. Cut the hose to length as described in your owner's manual.