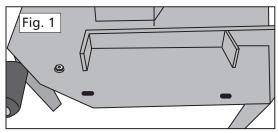

Safety Note: If you remove the Mower Deck Adapter later, you MUST re-install the arass deflector.

- 1. Remove the hinged grass deflector from your mower deck to expose the deck opening (Fig. 1). On most machines this is just a matter of removing two bolts.
- 2. Install the four 5/16 x 1.5 inch bolts, each with a 5/16 fender washer, up through the inside of the boot, place one spacer on each bolt. Then, place the boot plate on top and secure with the 5/16 nylon lock nuts.(Fig. 2)
- 3. Hold the pre-cut boot up against the mower deck opening. The slotted portion of the Standard Boot Plate will lay on top of the mower deck surface. (Fig. 3)
- 4. Trace the outline of the slots onto your mower deck with a marker pen. Drill two 5/16" holes for the mounting bolts within each slot range. Push the two 5/16" x 1.5" bolts up through the bottom of the mower deck. Thread the bolts into the Support Blocks (A). The bolt heads should be on the inside of the mower deck. Tighten securely. (Fig. 4)
- 5. Position the Boot Plate over the mower deck mounting bolts. Place one rubber washer on each stud. Spin on the Boot Plate Clamp Knobs over the mounting bolts (Fig. 5).
- 6. Attach the hose collar onto the MDA with the latches provided. Cut the hose to length as described in your owner's manual.