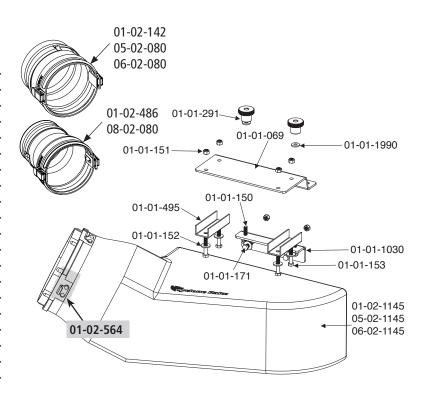

# COMPONENT LIST MDA-026

| PART NO.   | NAME                             | QTY |
|------------|----------------------------------|-----|
| 01-02-1145 | K-Boot w/strikes                 | 1   |
| 05-02-1145 | K-Boot w/strikes - XL            | 1   |
| 06-02-1145 | K-Boot w/strikes - Z-10          | 1   |
| 01-01-069  | Boot Plate                       | 1   |
| 01-01-150  | 5/16-18 x 1.5 Full-thread bolt   | 2   |
| 01-01-151  | 5/16-18 Nylon lock nut           | 6   |
| 01-01-152  | 5/16 Washer - type A series W    | 6   |
| 01-01-153  | 5/16 -18 x 2 Hex bolt            | 4   |
| 01-01-171  | 5/16-18 x 1 Hex bolt             | 2   |
| 01-01-291  | Clamp Knob - Boot Plate          | 2   |
| 01-01-495  | Boot plate spacer                | 2   |
| 01-01-1030 | E-Boot plate bracket             | 1   |
| 01-01-1990 | Rubber washer                    | 2   |
| 01-02-564  | Standard strike w/hardware       | 3   |
| 01-02-142  | 8" x 8" Collar complete - green  | 1   |
| 01-02-486  | 7" x 8" Collar complete          | 1   |
| 05-02-080  | 8" x 8" Collar complete - yellow | 1   |
| 06-02-080  | 10" x 10" Collar complete        | 1   |
| 08-02-080  | 8" x 6" Collar complete          | 1   |