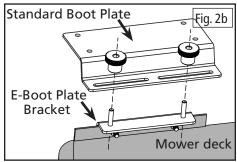

3. Attach the E-Boot Plate Bracket to the mower deck using the two 5/16 bolts and nuts. Thread the two 5/16 x 1.5-inch full thread bolts up through the E-Boot Plate Bracket. Drop the Standard Boot Plate over the bolts and spin on the Boot Plate Clamp Knobs (Fig. 2a).

E-Boot Plate Bracket

Fig. 1b

Mower deck

Note: In some cases the Standard Boot Plate must be flipped over (Fig.2b).