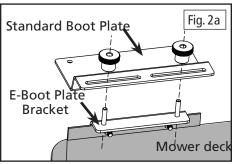

3. Attach the E-Boot Plate Bracket to the mower deck using the two 5/16 bolts and nuts. Thread the two 5/16 x 1.5-inch full thread bolts up through the E-Boot Plate Bracket. Drop the Standard Boot Plate over the bolts and spin on the Boot Plate Clamp Knobs (Fig. 2a).