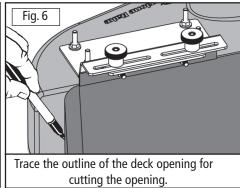

#### **WOODLAND POWER PRODUCTS, INC.**

- 3. Place the boot on a stable surface. Using the Standard Boot Plate as a template, drill four 5/16" holes through the boot in the four bolt positions. The best way is to first drill one hole, and then drop a bolt through the hole temporarily to keep the plate lined up. Repeat the process until all holes have been drilled. Remove the bolts.
- 4. Install the mounting bolts and tighten. The bolt heads should be on the inside, to avoid blocking the boot opening (Fig. 5).
- 5. Install the MDA on the mower deck. Trace around the deck opening with the marker pen (Fig. 6). Then remove the MDA from the mower deck.
- 6. Drill a starter hole inside the marked area, (Fig. 7) and use an electric jigsaw or keyhole saw to cut the boot to the shape of your deck opening. Then place the MDA assembly back onto the deck studs, then place one rubber washer on each stud. Now, spin on the Clamp Knobs and tighten all the bolts.
- 7. Attach the hose collar onto the MDA with the latches provided. Cut the hose to length as described in your owner's manual.