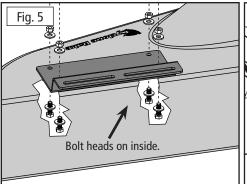

#### **WOODLAND POWER PRODUCTS, INC.**

- 3. Place the boot on a stable surface. Using the Standard Boot Plate as a template, drill four 5/16" holes through the boot in the four bolt positions. The best way is to first drill one hole, and then drop a bolt through the hole temporarily to keep the plate lined up. Repeat the process until all holes have been drilled. Remove the bolts.
- 4. Install the mounting bolts and tighten. The bolt heads should be on the inside, to avoid blocking the boot opening (Fig. 5).
- 5. Install the MDA on the mower deck. Trace around the deck opening with the marker pen (Fig. 6). Then remove the MDA from the mower deck.
- 6. Drill a starter hole inside the marked area, (Fig. 7) and use an electric jigsaw or keyhole saw to cut the boot to the shape of your deck opening. Then place the MDA assembly back onto the deck studs, then place one rubber washer on each stud. Now, spin on the Clamp Knobs and tighten all the bolts.
- 7. Attach the hose collar onto the MDA with the latches provided. Cut the hose to length as described in your owner's manual.