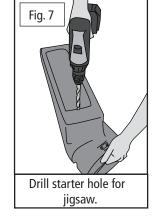

#### **WOODLAND POWER PRODUCTS, INC.**

- 3. Place the boot on a stable surface. Using the Standard Boot Plate as a template, drill four 5/16" holes through the boot in the four bolt positions. The best way is to first drill one hole, and then drop a bolt through the hole temporarily to keep the plate lined up. Repeat the process until all holes have been drilled. Remove the bolts.
- 4. Install the mounting bolts and tighten. The bolt heads should be on the inside, to avoid blocking the boot opening (Fig. 5).
- 5. Install the MDA on the mower deck. Trace around the deck opening with the marker pen (Fig. 6). Then remove the MDA from the mower deck.
- 6. Drill a starter hole inside the marked area, (Fig. 7) and use an electric jigsaw or keyhole saw to cut the boot to the shape of your deck opening. Then place the MDA assembly back onto the deck studs, then place one rubber washer on each stud. Now, spin on the Clamp Knobs and tighten all the bolts.
- 7. Attach the hose collar onto the MDA with the latches provided. Cut the hose to length as described in your owner's manual.