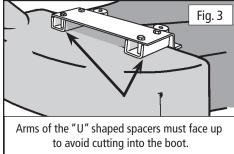

## **Mounting the Boot**

1. Depending on the height of the mower deck opening, you may need to use the "U" shaped spacers. (fig. 3)

**IMPORTANT:** The arms of the spacers must face up, against the boot plate, to avoid cutting into the boot.