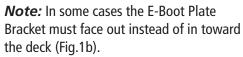

**Safety Note:** If you remove the Mower Deck Adapter later, you MUST re-install the grass deflector.

2. Position the E-Boot Plate Bracket against the mower deck flange. If the holes do not line-up, trace the outline of the holes onto the mower deck flange with a marker pen, and drill two 5/16" holes for the mounting bolts. (fig1a).

3. Attach the E-Boot Plate Bracket to the mower deck using the two 5/16 bolts and nuts. Thread the two 5/16 x 1.5-inch full thread bolts up through the E-Boot Plate Bracket. Drop the Standard Boot Plate over the bolts and spin on the Boot Plate Clamp Knobs (Fig. 2a).