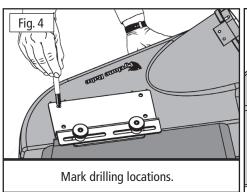

2. Hold the boot snugly against the lower surface of the Standard Boot Plate directly in front of the deck opening (the boot may be moved forward or backward as necessary). Mark the four bolt hole positions with the marker pen (see Fig. 4 on reverse). Loosen the Clamp Knobs and remove the Standard Boot Plate from your mower deck.