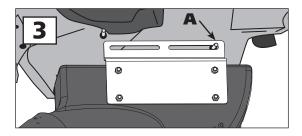

- 1. Remove the hinged grass deflector from your mower deck to expose the deck opening. (Fig. 1) The existing bolts will remain on the deck. They will not interfere with the assembly of the MDA.
- 2. Install the four 5/16 x 1.5 inch bolts, each with a 5/16 fender washer, up through the inside of the boot and the boot plate. Secure with the 5/16 nylon lock nuts. (Fig. 2.)
- 3. Using the existing bolt closest to the front of the deck (A), place the MDA assembly on the mower deck. The existing bolt (A) must fit into the end of the slot of the Boot Plate. (Fig. 3)
- 4. Trace the outline of the slots onto your mower deck with a marker pen, then drill two 5/16" holes for the mounting bolts. Push the two 5/16 x 1.5-inch full-thread bolts up through the bottom of the mower deck and screw them into the threaded holes in the small rectangular Support Blocks (B), (Fig.4). Line the two blocks up parallel with each other and tighten the bolts firmly. You will now have two threaded studs protruding up from your mower deck.
- 5. Install the MDA assembly on the mower deck. Place one rubber washer on each stud. Spin on the Boot Plate Clamp Knobs. (Fig. 5)
- 6. Attach the hose collar onto the MDA with the latches. Cut the hose to length as described in your Cyclone Rake Owner's Manual if needed.