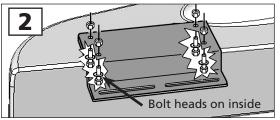

- 1. Remove the hinged grass deflector from your mower deck to expose the deck opening. (Fig. 1) The existing bolts will remain on the deck. They will not interfere with the assembly of the MDA.
- 2. Install the four 5/16 x 1.5 inch bolts, each with a 5/16 fender washer, up through the inside of the boot and the boot plate. Secure with the 5/16 nylon lock nuts. (Fig. 2.)
- 3. Using the existing bolt closest to the front of the deck (A), place the MDA assembly on the mower deck. The existing bolt (A) must fit into the end of the slot of the Boot Plate. (Fig. 3)
- 4. Trace the outline of the slots onto your mower deck with a marker pen, then drill two 5/16" holes for the mounting bolts. Push the two 5/16 x 1.5-inch full-thread bolts up through the bottom of the mower deck and screw them into the threaded holes in the small rectangular Support Blocks (B), (Fig.4). Line the two blocks up parallel with each other and tighten the bolts firmly. You will now have two threaded studs protruding up from your mower deck.
- 5. Install the MDA assembly on the mower deck. Place one rubber washer on each stud. Spin on the Boot Plate Clamp Knobs. (Fig. 5)
- 6. Attach the hose collar onto the MDA with the latches. Cut the hose to length as described in your Cyclone Rake Owner's Manual if needed.