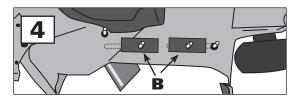

- 1. Remove the hinged grass deflector from your mower deck to expose the deck opening. (Fig. 1) The existing bolts will remain on the deck. They will not interfere with the assembly of the MDA.
- 2. Install the four 5/16 x 1.5 inch bolts, each with a 5/16 fender washer, up through the inside of the boot and the boot plate. Secure with the 5/16 nylon lock nuts. (Fig. 2.)
- 3. Using the existing bolt closest to the front of the deck (A), place the MDA assembly on the mower deck. The existing bolt (A) must fit into the end of the slot of the Boot Plate. (Fig. 3)
- 4. Trace the outline of the slots onto your mower deck with a marker pen, then drill two 5/16" holes for the mounting bolts. Push the two 5/16 x 1.5-inch full-thread bolts up through the bottom of the mower deck and screw them into the threaded holes in the small rectangular Support Blocks (B), (Fig.4). Line the two blocks up parallel with each other and tighten the bolts firmly. You will now have two threaded studs protruding up from your mower deck.
- 5. Install the MDA assembly on the mower deck. Place one rubber washer on each stud. Spin on the Boot Plate Clamp Knobs. (Fig. 5)
- 6. Attach the hose collar onto the MDA with the latches. Cut the hose to length as described in your Cyclone Rake Owner's Manual if needed.