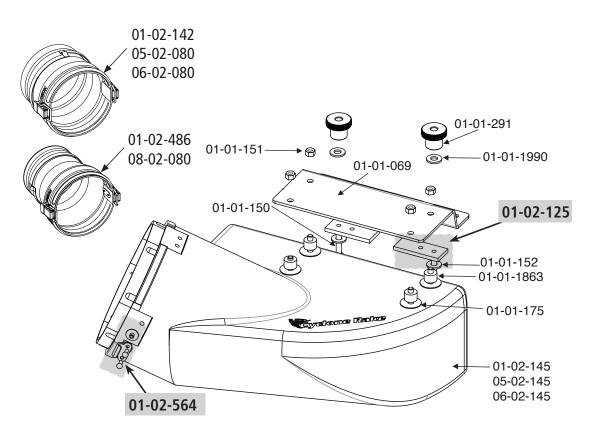

## COMPONENT LIST MDA-025

| PART NO.   | NAME                             | QTY |
|------------|----------------------------------|-----|
| 01-02-145  | Short Boot w/strikes             | 1   |
| 05-02-145  | Short Boot w/strikes - XL        | 1   |
| 06-02-145  | Short Boot w/strikes -Z-10       | 1   |
| 01-01-069  | Boot Plate                       | 1   |
| 01-01-150  | 5/16-18 x 1.5 Full-thread bolt   | 6   |
| 01-01-151  | 5/16-18 Nylon lock nut           | 4   |
| 01-01-152  | 5/16 Washer - type A series W    | 2   |
| 01-01-175  | 5/16 Fender washer               | 4   |
| 01-01-291  | Clamp Knob - Boot Plate          | 2   |
| 01-01-441  | Support block                    | 2   |
| 01-01-1863 | S-Spacer                         | 4   |
| 01-01-1990 | Rubber washer                    | 2   |
| 01-02-125  | Support block, 1.5 bolt & washer | 2   |
| 01-02-564  | Standard strike w/hardware       | 3   |
| 01-02-142  | 8" x 8" Collar complete - green  | 1   |
| 01-02-486  | 7" x 8" Collar complete          | 1   |
| 05-02-080  | 8" x 8" Collar complete - yellow | 1   |
| 06-02-080  | 10" x 10" Collar complete        | 1   |
| 08-02-080  | 8" x 6" Collar complete          | 1   |
|            |                                  |     |