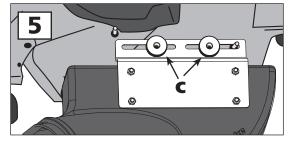

- 1. Remove the hinged grass deflector from your mower deck to expose the deck opening. (Fig. 1) The existing bolts will remain on the deck. They will not interfere with the assembly of the MDA.
- 2. Install the four 5/16 x 1.5 inch bolts, each with a 5/16 fender washer, up through the inside of the boot and the boot plate. Secure with the 5/16 nylon lock nuts. (Fig. 2.)
- 3. Using the existing bolt closest to the front of the deck (A), place the MDA assembly on the mower deck. The existing bolt (A) must fit into the end of the slot of the Boot Plate. (Fig. 3)
- 4. Trace the outline of the slots onto your mower deck with a marker pen, then drill two 5/16" holes for the mounting bolts. Push the two 5/16 x 1.5-inch full-thread bolts up through the bottom of the mower deck and screw them into the threaded holes in the small rectangular Support Blocks (B), (Fig.4). Line the two blocks up parallel with each other and tighten the bolts firmly. You will now have two threaded studs protruding up from your mower deck.
- 5. Install the MDA assembly on the mower deck. Place one rubber washer on each stud. Spin on the Boot Plate Clamp Knobs. (Fig. 5)
- 6. Attach the hose collar onto the MDA with the latches. Cut the hose to length as described in your Cyclone Rake Owner's Manual if needed.