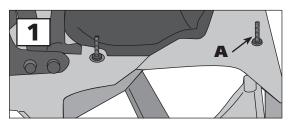

- 1. Remove the hinged grass deflector from your mower deck to expose the deck opening. (Fig. 1) The existing bolts will remain on the deck. They will not interfere with the assembly of the MDA.
- 2. Install the four 5/16 x 1.5 inch bolts, each with a 5/16 fender washer, up through the inside of the boot and the boot plate. Secure with the 5/16 nylon lock nuts. (Fig. 2.)
- 3. Using the existing bolt closest to the front of the deck (A), place the MDA assembly on the mower deck. The existing bolt (A) must fit into the end of the slot of the Boot Plate. (Fig. 3)
- 4. Trace the outline of the slots onto your mower deck with a marker pen, then drill two 5/16" holes for the mounting bolts. Push the two 5/16 x 1.5-inch full-thread bolts up through the bottom of the mower deck and screw them into the threaded holes in the small rectangular Support Blocks (B), (Fig.4). Line the two blocks up parallel with each other and tighten the bolts firmly. You will now have two threaded studs protruding up from your mower deck.
- 5. Install the MDA assembly on the mower deck. Place one rubber washer on each stud. Spin on the Boot Plate Clamp Knobs. (Fig. 5)
- 6. Attach the hose collar onto the MDA with the latches. Cut the hose to length as described in your Cyclone Rake Owner's Manual if needed.