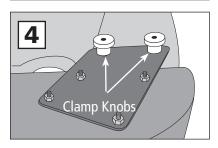

3. Install the boot plate with the four 5/16 x 1-inch bolts, each with a 5/16 fender washer, up through the inside of the boot and the boot plate. Secure with the 5/16 nylon lock nuts.

- 4. Position the MDA assembly on to the mower deck. Place one rubber washer on each stud. Spin on the Boot Plate Clamp Knobs over the mounting bolts
- 5. Connect the hose collar onto the MDA with the latches and cut the hose to length as described in your owner's manual if needed.