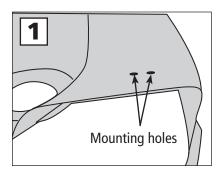

mower deck. Follow the instructions below to install.

1. Remove the hinged grass deflector from your mower deck to expose the deck opening and the two mounting holes.

2. Attach the Riser Plate Assembly to the mower deck using two 5/16 x 1-inch bolts washers and lock nuts. Put the two 5/16 washers under the nuts.