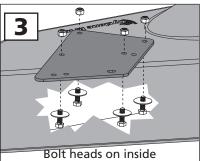

3. Install the boot plate with the four 5/16 x 1-inch bolts, each with a 5/16 fender washer, up through the inside of the boot and the boot plate. Secure with the 5/16 nylon lock nuts.

- 4. Position the MDA assembly on to the mower deck. Place one rubber washer on each stud. Spin on the Boot Plate Clamp Knobs over the mounting bolts
- 5. Connect the hose collar onto the MDA with the latches and cut the hose to length as described in your owner's manual if needed.