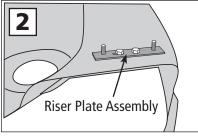

mower deck. Follow the instructions below to install.

1. Remove the hinged grass deflector from your mower deck to expose the deck opening and the two mounting holes.

2. Attach the Riser Plate Assembly to the mower deck using two 5/16 x 1-inch bolts washers and lock nuts. Put the two 5/16 washers under the nuts.