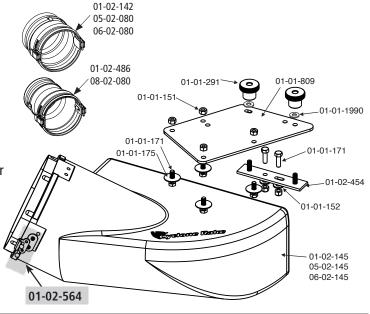

3. Install the boot plate with the four 5/16 x 1-inch bolts, each with a 5/16 fender washer, up through the inside of the boot and the boot plate. Secure with the 5/16 nylon lock nuts.

- 4. Position the MDA assembly on to the mower deck. Place one rubber washer on each stud. Spin on the Boot Plate Clamp Knobs over the mounting bolts
- 5. Connect the hose collar onto the MDA with the latches and cut the hose to length as described in your owner's manual if needed.

## **MDA-022**

| PART NO.   | NAME                             | QTY |
|------------|----------------------------------|-----|
| 01-02-145  | Short Boot w/strikes             | 1   |
| 05-02-145  | Short Boot w/strikes - XL        | 1   |
| 06-01-145  | Short Boot w/strikes - Z-10      | 1   |
| 01-01-151  | 5/16-18 Nylon lock nut           | 6   |
| 01-01-152  | 5/16 Washer                      | 2   |
| 01-01-171  | 5/16-18 x 1 Bolt                 | 6   |
| 01-01-175  | 5/16 Fender washer               | 4   |
| 01-01-291  | Clamp Knob - Boot Plate          | 2   |
| 01-01-809  | S42 Boot Plate                   | 1   |
| 01-02-454  | Riser plate                      | 1   |
| 01-01-1990 | Rubber washer                    | 2   |
| 01-02-564  | Standard strike w/hardware       | 3   |
| 01-02-142  | 8" x 8" Collar complete - green  | 1   |
| 01-02-486  | 7" x 8" Collar complete          | 1   |
| 05-02-080  | 8" x 8" Collar complete - yellow | 1   |
| 06-02-080  | 10" x 10" Collar complete        | 1   |
| 08-02-080  | 8" x 6" Collar complete          | 1   |