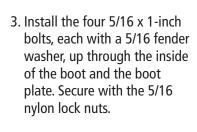

4. Install the MDA assembly onto the mower deck, Place one rubber washer on each stud. Spin on the **Boot Plate Clamp Knobs** over the mounting bolts.

5. Connect the hose collar onto the MDA with the latches and cut the hose to length as described in your owner's manual if needed.