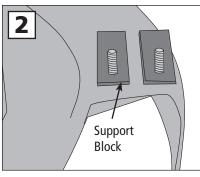

1. Remove the hinged grass deflector shield and hinge bracket from your mower deck to expose the deck opening and the two mounting holes.

2. Push the two 1.5-inch bolts up through the bottom of the mower deck and screw them into the threaded holes in the small rectangular Support Blocks. Tighten firmly with a wrench. You will now have two threaded studs protruding from your mower deck.