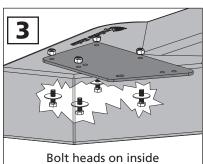

4. Install the MDA assembly onto the mower deck, Place one rubber washer on each stud. Spin on the **Boot Plate Clamp Knobs** over the mounting bolts.

5. Connect the hose collar onto the MDA with the latches and cut the hose to length as described in your owner's manual if needed.