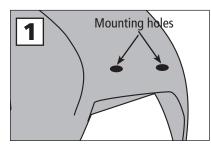

1. Remove the hinged grass deflector shield and hinge bracket from your mower deck to expose the deck opening and the two mounting holes.

2. Push the two 1.5-inch bolts up through the bottom of the mower deck and screw them into the threaded holes in the small rectangular Support Blocks. Tighten firmly with a wrench. You will now have two threaded studs protruding from your mower deck.