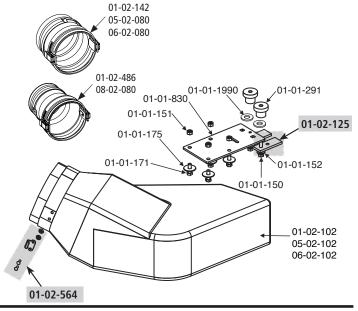

## COMPONENT LIST PART NO. NAME QTY Special Boot w/strikes 01-02-102 05-02-102 Special Boot w/strikes - XL Special Boot w/strikes - Z-10 06-02-102 01-01-150 5/16-18 x 1.5 Full-thread bolt 5/16-18 Nylon lock nut 01-01-151 4 01-01-152 5/16 Washer 01-01-171 5/16-18 x 1 Bolt 4 01-01-175 5/16 Fender washer 4 01-01-291 Clamp Knob - Boot Plate 01-01-365 Warning label 01-01-441 Support Block 2 01-01-830 S48 Boot Plate 01-01-1990 Rubber washer 01-02-125 Support block, 1.5 bolt & washer Standard strike w/hardware 01-02-564 3 8" x 8" Collar complete - green 01-02-142 01-02-486 7" x 8" Collar complete 05-02-080 8" x 8" Collar complete - yellow 1 10" x 10" Collar complete 06-02-080 08-02-080 8" x 6" Collar complete