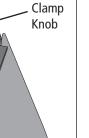

4. Install the MDA assembly onto the mower deck, Place one rubber washer on each stud. Spin on the **Boot Plate Clamp Knobs** over the mounting bolts.

5. Connect the hose collar onto the MDA with the latches and cut the hose to length as described in your owner's manual if needed.