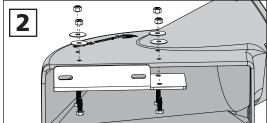

Safety Note: If you remove the Mower Deck Adapter later, you MUST re-install the grass deflector.

- 1. Remove the grass deflector from your mower deck to expose the deck opening.
- 2. Thread the two 5/16 x 1.5-inch bolts with washers through the holes in the mower deck flange and support blocks (Fig. 1).
- 3. Place the 020 Boot Plate INSIDE of the boot and install four 5/16 x 1-inch bolts up through the boot plate and boot. Place one fender washer on top of each bolt and secure wiith 5/16 nylon lock nuts.
- 4. Position the MDA with the 020 boot plate onto the bolts and fasten with the two wing nuts (Fig. 2).