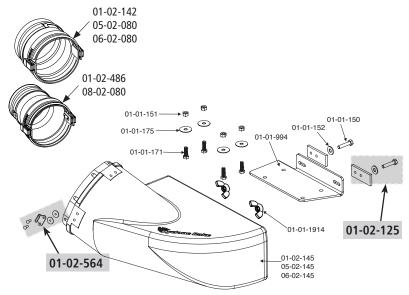

## COMPONENT LIST MDA-020

| PART NO.   | NAME                             | QTY |
|------------|----------------------------------|-----|
| 01-02-145  | Short Boot w/strikes             | 1   |
| 05-02-145  | Short Boot w/strikes - XL        | 1   |
| 06-02-145  | Short Boot w/strikes - Z-10      | 1   |
| 01-01-150  | 5/16-18 x 1.5 full tread bolt    | 2   |
| 01-01-151  | 5/16-18 Nylon lock nut           | 4   |
| 01-01-152  | 5/16 Washer type A series W      | 2   |
| 01-01-171  | 5/16-18 x 1 Hex bolt             | 4   |
| 01-01-175  | 5/16 Fender washer               | 4   |
| 01-01-1914 | Wing nut                         | 2   |
| 01-01-994  | 020-Boot Plate                   | 1   |
| 01-02-125  | Support block, 1.5 bolt & washer | 2   |
| 01-02-564  | Standard strike w/hardware       | 3   |
| 01-02-142  | 8" x 8" Collar complete - green  | 1   |
| 01-02-486  | 7" x 8" Collar complete          | 1   |
| 05-02-080  | 8" x 8" Collar complete - yellow | 1   |
| 06-02-080  | 10" x 10" Collar complete        | 1   |
| 08-02-080  | 8" x 6" Collar complete          | 1   |
|            |                                  |     |