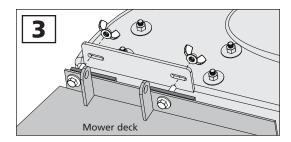

Safety Note: If you remove the Mower Deck Adapter later, you MUST re-install the grass deflector.

- 1. Remove the grass deflector from your mower deck to expose the deck opening.
- 2. Thread the two 5/16 x 1.5-inch bolts with washers through the holes in the mower deck flange and support blocks (Fig. 1).
- 3. Place the 020 Boot Plate INSIDE of the boot and install four 5/16 x 1-inch bolts up through the boot plate and boot. Place one fender washer on top of each bolt and secure wiith 5/16 nylon lock nuts.
- 4. Position the MDA with the 020 boot plate onto the bolts and fasten with the two wing nuts (Fig. 2).

**NOTE:** The support blocks should be between the mower deck flange and the 020-Boot Plate.

5. Snap the hose collar onto the MDA with the latches provided. Cut the hose to length as described in your owner's manual.