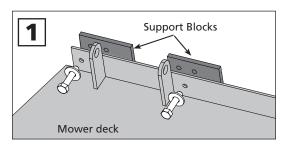

Safety Note: If you remove the Mower Deck Adapter later, you MUST re-install the grass deflector.

- 1. Remove the grass deflector from your mower deck to expose the deck opening.
- 2. Thread the two 5/16 x 1.5-inch bolts with washers through the holes in the mower deck flange and support blocks (Fig. 1).
- 3. Place the 020 Boot Plate INSIDE of the boot and install four 5/16 x 1-inch bolts up through the boot plate and boot. Place one fender washer on top of each bolt and secure wiith 5/16 nylon lock nuts.
- 4. Position the MDA with the 020 boot plate onto the bolts and fasten with the two wing nuts (Fig. 2).

**NOTE:** The support blocks should be between the mower deck flange and the 020-Boot Plate.

5. Snap the hose collar onto the MDA with the latches provided. Cut the hose to length as described in your owner's manual.