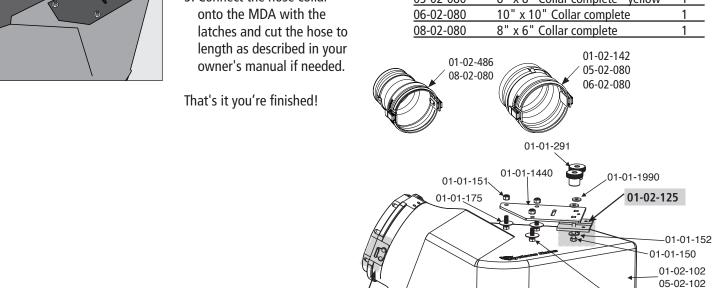

1. Remove the hinged grass deflector shield and hinge bracket from your mower deck to expose the deck opening.

- 3. Install the three 5/16 x 1-inch bolts, each with a 5/16 fender washer, up through the inside of the boot and the boot plate. Secure with the 5/16 nylon lock nuts. (Fig. 2)
- 4. Install the MDA assembly onto the mower deck, Place one rubber washer on each stud. Spin on the Boot Plate Clamp Knobs over the mounting bolts.
- 5. Connect the hose collar onto the MDA with the owner's manual if needed.

2. Install the two 5/16 x 1.5-inch hex of the mower deck into the threaded

## If you remove and Adapter later, you MUST remove grass deflector. COMPONENT LIST ADA-016

OTY

NAME

PART NO.

| 171111101  | 147 (1412                        | <u> </u> |
|------------|----------------------------------|----------|
| 01-02-102  | Special Boot w/strikes           | 1        |
| 05-02-102  | Special Boot w/strikes- XL       | 1        |
| 06-02-102  | Special Boot w/strikes- Z-10     | 1        |
| 01-01-150  | 5/16-1.5 Full thread bolt        | 2        |
| 01-01-151  | 5/16" Nylon lock nuts            | 3        |
| 01-01-152  | 5/16 Washer - type A series W    | 2        |
| 01-01-171  | 5/16-18 x 1 Hex bolt             | 3        |
| 01-01-175  | 5/16 Fender washer               | 3        |
| 01-01-291  | Clamp Knob                       | 2        |
| 01-01-441  | Support Block                    | 2        |
| 01-01-1440 | H-Boot Plate                     | 1        |
| 01-01-1990 | Rubber washer                    | 2        |
| 01-02-125  | Support block, 1.5 bolt & washer | 2        |
| 01-02-564  | Standard strike w/hardware       | 3        |
| 01-02-142  | 8" x 8" Collar complete - green  | 1        |
| 01-02-486  | 7" x 8" Collar complete          | 1        |
| 05-02-080  | 8" x 8" Collar complete - yellow | 1        |
| 06-02-080  | 10" x 10" Collar complete        | 1        |
| 08-02-080  | 8" x 6" Collar complete          | 1        |

01-02-564

01-01-171

06-02-102