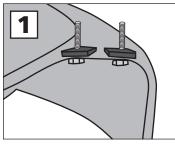

Safety Note:



## **Assembly and Installation**

This Mower Deck Adapter (MDA) is designed to work with several mower deck designs. The MDA does not need an airtight fit to deliver exceptional vacuum performance. It simply needs to be installed in front of the opening on the mower deck. Follow the instructions below to install.

1. Remove the hinged grass deflector shield and hinge bracket from your mower deck to expose the deck opening.







- 3. Install the three 5/16 x 1-inch bolts, each with a 5/16 fender washer, up through the inside of the boot and the boot plate. Secure with the 5/16 nylon lock nuts. (Fig. 2)
- 4. Install the MDA assembly onto the mower deck, Place one rubber washer on each stud. Spin on the Boot Plate Clamp Knobs over the mounting bolts.
- 5. Connect the hose collar onto the MDA with the owner's manual if needed.



2. Install the two 5/16 x 1.5-inch hex of the mower deck into the threaded



## If you remove and Adapter later, you MUST remove grass deflector. COMPONENT LIST ADA-016

OTY

NAME

PART NO.

| 171111101  | 147 (1412                        | <u> </u> |
|------------|----------------------------------|----------|
| 01-02-102  | Special Boot w/strikes           | 1        |
| 05-02-102