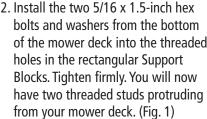

Safety Note:



## **Assembly and Installation**

This Mower Deck Adapter (MDA) is designed to work with several mower deck designs. The MDA does not need an airtight fit to deliver exceptional vacuum performance. It simply needs to be installed in front of the opening on the mower deck. Follow the instructions below to install.

1. Remove the hinged grass deflector shield and hinge bracket from your mower deck to expose the deck opening.







- 3. Install the three 5/16 x 1-inch bolts, each with a 5/16 fender washer, up through the inside of the boot and the boot plate. Secure with the 5/16 nylon lock nuts. (Fig. 2)
- 4. Install the MDA assembly onto the mower deck, Place one rubber washer on each stud. Spin on the Boot Plate Clamp Knobs over the mounting bolts.
- 5. Connect the hose collar onto the MDA with the owner's manual if needed.



2. Install the two 5/16 x 1.5-inch hex of the mower deck into the threaded



## If you remove and Adapter later, you MUST remove grass deflector. COMPONENT LIST ADA-016

OTY

NAME

PART NO.

| 171111101  | 147 (1412                        | <u> </u> |
|------------|----------------------------------|----------|
| 01-02-102  | Special Boot w/strikes           | 1        |
| 05-02-102  |