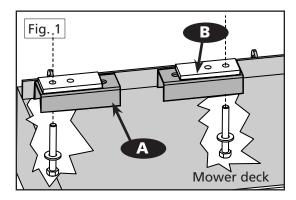

- Position the two Boot Plate Spacers (A) on top of the mower deck, next to the mower deck flange. The two Boot Plate Spacers should be placed with the U-shape facing down and positioned approximately 8 inches apart.
- 3. Flip the spacers U-shape up and mark the location of the outer holes in the Boot Plate Spacers with a marker pen (Fig. 1).
- 4. Using a 5/16" drill bit, drill two 5/16" holes in the top of the mower deck to accommodate the Cyclone Rake mower deck mounting bolts.
- 5. Insert two 5/16 x 2 inch hex bolts through the holes in the mower deck. Thread the bolts into the Boot Plate Spacers and Support Blocks (B). The bolt heads should be on the inside of the mower deck. The U-shaped Boot Plate Spacers should point down when installed. Tighten securely (Fig. 1).
- 6. Position the Boot Plate over mower deck mounting bolts and secure with the two Boot Plate Clamp Knobs (Fig. 2).