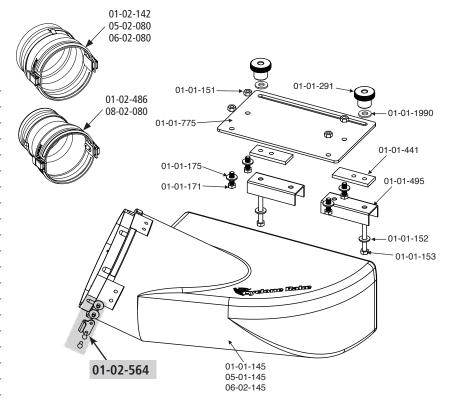

# COMPONENT LIST MDA-014

| PART NO.   | NAME                             | QTY |
|------------|----------------------------------|-----|
| 01-02-145  | Short Boot w/strikes             | 1   |
| 05-02-145  | Short Boot w/strikes - XL        | 1   |
| 06-02-145  | Short Boot w/strikes - Z-10      | 1   |
| 01-01-151  | 5/16-18 Nylon lock nut           | 4   |
| 01-01-152  | 5/16 Washer - type A series W    | 2   |
| 01-01-153  | 5/16-18 x 2 Hex bolt             | 2   |
| 01-01-171  | 5/16-18 x 1 Hex bolt             | 4   |
| 01-01-175  | Fender washer                    | 4   |
| 01-01-291  | Clamp Knob - Boot Plate          | 2   |
| 01-01-441  | Support Block                    | 2   |
| 01-01-495  | Boot Plate "U" shaped spacer     | 2   |
| 01-01-775  | S-Boot Plate                     | 1   |
| 01-01-1990 | Rubber washer                    | 2   |
| 01-02-564  | Standard strike w/hardware       | 3   |
| 01-02-142  | 8" x 8" Collar complete - green  | 1   |
| 01-02-486  | 7" x 8" Collar complete          | 1   |
| 05-02-080  | 8" x 8" Collar complete - yellow | 1   |
| 06-02-080  | 10" x 10" Collar complete        | 1   |
| 08-02-080  | 8" x 6" Collar complete          | 1   |