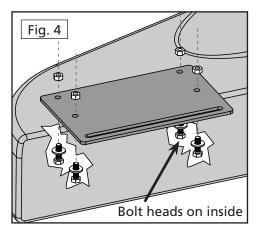

#### **WOODLAND POWER PRODUCTS, INC.**

- 2. Place the boot on a stable surface. Using the Boot Plate as a template, drill four 5/16" holes through the boot in the four bolt positions. The best way is to first drill one hole, and then drop a bolt through the hole temporarily to keep the plate lined up. Repeat the process until all holes have been drilled. Remove the bolts.
- 3. Install the four 5/16 x 1-inch Boot Plate mounting bolts, fender washers and nuts. The bolt heads should be on the inside, to avoid blocking the boot opening (Fig. 4).
- 4. Install the MDA on the mower deck. Trace around the deck opening with the marker pen (Fig. 5). Then remove the MDA from the mower deck.
- 5. Drill a starter hole inside the marked area, (Fig. 6) and use an electric jigsaw or keyhole saw to cut the boot to the shape of your deck opening. Place the MDA assembly back onto the deck studs, then place one rubber washer on each stud. Now, spin on the Clamp Knobs and tighten all the bolts.
- 6. Snap the hose collar onto the MDA with the latches provided. Cut the hose to length as described in your owner's manual.