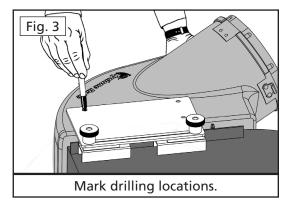

## **Mounting the Boot**

 Hold the boot snugly against the underside of the Boot Plate directly in front of the deck opening (the boot may be moved forward or backward as necessary). Mark the four bolt hole positions in the Boot Plate with the marker pen (Fig. 3). Loosen the clamp knobs and remove the Boot Plate from your mower deck.