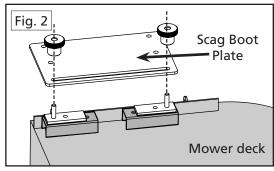

- Position the two Boot Plate Spacers (A) on top of the mower deck, next to the mower deck flange. The two Boot Plate Spacers should be placed with the U-shape facing down and positioned approximately 8 inches apart.
- 3. Flip the spacers U-shape up and mark the location of the outer holes in the Boot Plate Spacers with a marker pen (Fig. 1).
- 4. Using a 5/16" drill bit, drill two 5/16" holes in the top of the mower deck to accommodate the Cyclone Rake mower deck mounting bolts.
- 5. Insert two 5/16 x 2 inch hex bolts through the holes in the mower deck. Thread the bolts into the Boot Plate Spacers and Support Blocks (B). The bolt heads should be on the inside of the mower deck. The U-shaped Boot Plate Spacers should point down when installed. Tighten securely (Fig. 1).
- 6. Position the Boot Plate over mower deck mounting bolts and secure with the two Boot Plate Clamp Knobs (Fig. 2).