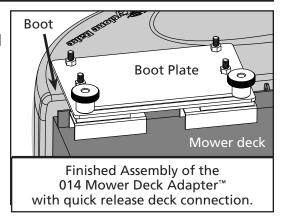

### Mower Deck Adapter™ MDA-014

This Mower Deck Adapter (MDA) is designed to work with several mower deck designs. The MDA does not need an airtight fit to deliver exceptional vacuum performance. It simply needs to be installed in front of the opening on the mower deck. Follow the instructions below to install.

## Mounting the Boot Plate To Your Mower Deck

1. Remove the grass deflector from your mower deck to expose the deck opening.

**Safety Note:** If you remove the Mower Deck Adapter later, you MUST re-install the grass deflector.

- Position the two Boot Plate Spacers (A) on top of the mower deck, next to the mower deck flange. The two Boot Plate Spacers should be placed with the U-shape facing down and positioned approximately 8 inches apart.
- 3. Flip the spacers U-shape up and mark the location of the outer holes in the Boot Plate Spacers with a marker pen (Fig. 1).
- 4. Using a 5/16" drill bit, drill two 5/16" holes in the top of the mower deck to accommodate the Cyclone Rake mower deck mounting bolts.
- 5. Insert two 5/16 x 2 inch hex bolts through the holes in the mower deck. Thread the bolts into the Boot Plate Spacers and Support Blocks (B). The bolt heads should be on the inside of the mower deck. The U-shaped Boot Plate Spacers should point down when installed. Tighten securely (Fig. 1).
- 6. Position the Boot Plate over mower deck mounting bolts and secure with the two Boot Plate Clamp Knobs (Fig. 2).

## **Mounting the Boot**

 Hold the boot snugly against the underside of the Boot Plate directly in front of the deck opening (the boot may be moved forward or backward as necessary). Mark the four bolt hole positions in the Boot Plate with the marker pen (Fig. 3). Loosen the clamp knobs and remove the Boot Plate from your mower deck.