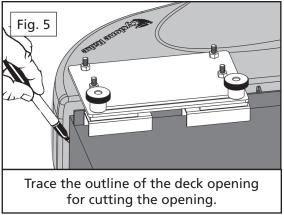

#### **WOODLAND POWER PRODUCTS, INC.**

- 2. Place the boot on a stable surface. Using the Boot Plate as a template, drill four 5/16" holes through the boot in the four bolt positions. The best way is to first drill one hole, and then drop a bolt through the hole temporarily to keep the plate lined up. Repeat the process until all holes have been drilled. Remove the bolts.
- 3. Install the four 5/16 x 1-inch Boot Plate mounting bolts, fender washers and nuts. The bolt heads should be on the inside, to avoid blocking the boot opening (Fig. 4).
- 4. Install the MDA on the mower deck. Trace around the deck opening with the marker pen (Fig. 5). Then remove the MDA from the mower deck.
- 5. Drill a starter hole inside the marked area, (Fig. 6) and use an electric jigsaw or keyhole saw to cut the boot to the shape of your deck opening. Place the MDA assembly back onto the deck studs, then place one rubber washer on each stud. Now, spin on the Clamp Knobs and tighten all the bolts.
- 6. Snap the hose collar onto the MDA with the latches provided. Cut the hose to length as described in your owner's manual.