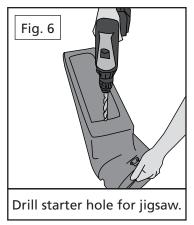

#### **WOODLAND POWER PRODUCTS, INC.**

- 2. Place the boot on a stable surface. Using the Boot Plate as a template, drill four 5/16" holes through the boot in the four bolt positions. The best way is to first drill one hole, and then drop a bolt through the hole temporarily to keep the plate lined up. Repeat the process until all holes have been drilled. Remove the bolts.
- 3. Install the four 5/16 x 1-inch Boot Plate mounting bolts, fender washers and nuts. The bolt heads should be on the inside, to avoid blocking the boot opening (Fig. 4).
- 4. Install the MDA on the mower deck. Trace around the deck opening with the marker pen (Fig. 5). Then remove the MDA from the mower deck.
- 5. Drill a starter hole inside the marked area, (Fig. 6) and use an electric jigsaw or keyhole saw to cut the boot to the shape of your deck opening. Place the MDA assembly back onto the deck studs, then place one rubber washer on each stud. Now, spin on the Clamp Knobs and tighten all the bolts.
- 6. Snap the hose collar onto the MDA with the latches provided. Cut the hose to length as described in your owner's manual.