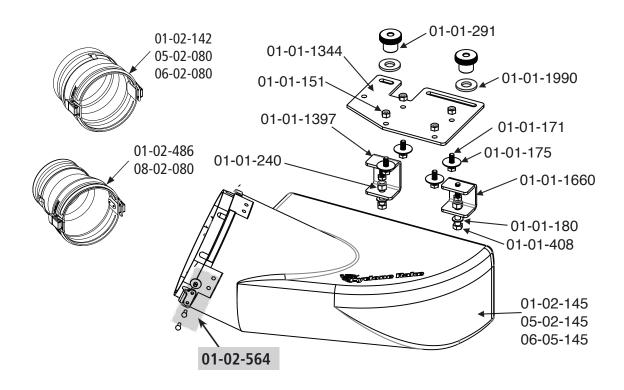

## COMPONENT LIST MDA-013

| PART NO.   | NAME                             | QTY |
|------------|----------------------------------|-----|
| 01-02-145  | Short Boot w/strikes             | 1   |
| 05-02-145  | Short Boot w/strikes - XL        | 1   |
| 06-02-145  | Short Boot w/strikes - Z-10      | 1   |
| 01-01-151  | 5/16-18 Nylon lock nut           | 4   |
| 01-01-171  | 5/16-18 x 1 Hex bolt             | 6   |
| 01-01-175  | 5/16 Fender washer               | 4   |
| 01-01-180  | 3/8 Washer                       | 4   |
| 01-01-291  | Clamp Knob - Boot Plate          | 2   |
| 01-01-240  | 3/8-16 Nylon lock nut            | 2   |
| 01-01-408  | 3/8-16 x 1 Hex bolt              | 2   |
| 01-01-1344 | MOD Boot Plate                   | 1   |
| 01-01-1397 | CC42 Support Bracket             | 1   |
| 01-01-1660 | CC45 Support Bracket             | 1   |
| 01-01-1990 | Rubber washer                    | 2   |
| 01-02-564  | Standard strike w/hardware       | 3   |
| 01-02-142  | 8" x 8" Collar complete - green  | 1   |
| 01-02-486  | 7" x 8" Collar complete          | 1   |
| 05-02-080  | 8" x 8" Collar complete - yellow | 1   |
| 06-02-080  | 10" x 10" Collar complete        | 1   |
| 08-02-080  | 8" x 6" Collar complete          | 1   |
|            |                                  |     |