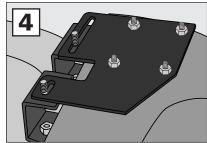

Safety Note: If you remove the Mower Deck Adapter later, you MUST re-install the grass deflector.

- 1. Remove the hinged grass deflector from your mower deck to expose the deck opening and deflector mounting holes.
- 2. Screw one 5/16-18 x 1-inch bolt (A) up throught the top of each CC bracket. Attach the CC42 and CC45 Support Brackets to your mower deck using the 3/8 x 1 inch bolts, washers and lock nuts (B). The bolts should be installed from the bottom in the holes left by the grass deflector.
- 3. Install the MOD Boot Plate onto the MDA boot using four the four 5/16 x 1-inch bolts, each with a 5/16 fender washer, up through the inside of the boot and the boot plate. Secure each with a 5/16 nylon lock nut.
- 4. Position the MDA in front of your mower deck and lower the slotted openings in the Boot Plate over the two 5/16 x 1 inch hex bolts installed on the upper surface of the Support Brackets.
- 5. Place one rubber washer on each stud. Spin on the Boot Plate Clamp Knobs. Connect the hose collar onto the MDA with the latches and cut the hose to length as described in your owner's manual if needed.