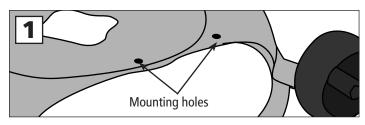

Safety Note: If you remove the Mower Deck Adapter later, you MUST re-install the grass deflector.

- 1. Remove the hinged grass deflector from your mower deck to expose the deck opening and deflector mounting holes.
- 2. Screw one 5/16-18 x 1-inch bolt (A) up throught the top of each CC bracket. Attach the CC42 and CC45 Support Brackets to your mower deck using the 3/8 x 1 inch bolts, washers and lock nuts (B). The bolts should be installed from the bottom in the holes left by the grass deflector.
- 3. Install the MOD Boot Plate onto the MDA boot using four the four 5/16 x 1-inch bolts, each with a 5/16 fender washer, up through the inside of the boot and the boot plate. Secure each with a 5/16 nylon lock nut.
- 4. Position the MDA in front of your mower deck and lower the slotted openings in the Boot Plate over the two 5/16 x 1 inch hex bolts installed on the upper surface of the Support Brackets.
- 5. Place one rubber washer on each stud. Spin on the Boot Plate Clamp Knobs. Connect the hose collar onto the MDA with the latches and cut the hose to length as described in your owner's manual if needed.