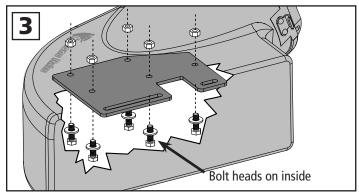

Safety Note: If you remove the Mower Deck Adapter later, you MUST re-install the grass deflector.

- 1. Remove the hinged grass deflector from your mower deck to expose the deck opening and deflector mounting holes.
- 2. Screw one 5/16-18 x 1-inch bolt (A) up throught the top of each CC bracket. Attach the CC42 and CC45 Support Brackets to your mower deck using the 3/8 x 1 inch bolts, washers and lock nuts (B). The bolts should be installed from the bottom in the holes left by the grass deflector.
- 3. Install the MOD Boot Plate onto the MDA boot using four the four 5/16 x 1-inch bolts, each with a 5/16 fender washer, up through the inside of the boot and the boot plate. Secure each with a 5/16 nylon lock nut.
- 4. Position the MDA in front of your mower deck and lower the slotted openings in the Boot Plate over the two 5/16 x 1 inch hex bolts installed on the upper surface of the Support Brackets.
- 5. Place one rubber washer on each stud. Spin on the Boot Plate Clamp Knobs. Connect the hose collar onto the MDA with the latches and cut the hose to length as described in your owner's manual if needed.