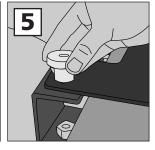

Safety Note: If you remove the Mower Deck Adapter later, you MUST re-install the grass deflector.

- 1. Remove the hinged grass deflector from your mower deck to expose the deck opening and deflector mounting holes.
- 2. Screw one 5/16-18 x 1-inch bolt (A) up throught the top of each CC bracket. Attach the CC42 and CC45 Support Brackets to your mower deck using the 3/8 x 1 inch bolts, washers and lock nuts (B). The bolts should be installed from the bottom in the holes left by the grass deflector.
- 3. Install the MOD Boot Plate onto the MDA boot using four the four 5/16 x 1-inch bolts, each with a 5/16 fender washer, up through the inside of the boot and the boot plate. Secure each with a 5/16 nylon lock nut.
- 4. Position the MDA in front of your mower deck and lower the slotted openings in the Boot Plate over the two 5/16 x 1 inch hex bolts installed on the upper surface of the Support Brackets.
- 5. Place one rubber washer on each stud. Spin on the Boot Plate Clamp Knobs. Connect the hose collar onto the MDA with the latches and cut the hose to length as described in your owner's manual if needed.