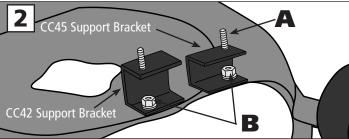

Safety Note: If you remove the Mower Deck Adapter later, you MUST re-install the grass deflector.

- 1. Remove the hinged grass deflector from your mower deck to expose the deck opening and deflector mounting holes.
- 2. Screw one 5/16-18 x 1-inch bolt (A) up throught the top of each CC bracket. Attach the CC42 and CC45 Support Brackets to your mower deck using the 3/8 x 1 inch bolts, washers and lock nuts (B). The bolts should be installed from the bottom in the holes left by the grass deflector.
- 3. Install the MOD Boot Plate onto the MDA boot using four the four 5/16 x 1-inch bolts, each with a 5/16 fender washer, up through the inside of the boot and the boot plate. Secure each with a 5/16 nylon lock nut.
- 4. Position the MDA in front of your mower deck and lower the slotted openings in the Boot Plate over the two 5/16 x 1 inch hex bolts installed on the upper surface of the Support Brackets.
- 5. Place one rubber washer on each stud. Spin on the Boot Plate Clamp Knobs. Connect the hose collar onto the MDA with the latches and cut the hose to length as described in your owner's manual if needed.