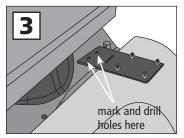

3. Position the MDA and Boot Plate over the opening in the mower deck. Mark the location of the first hole in the Boot Plate onto the mower deck.

4. Drill the first hole. Start with the 1/4" drill bit, followed by the 5/16" bit. Use the boot plate as a guide when drilling the second hole, so your holes line up.