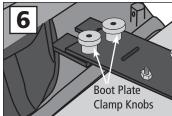

 Install the MDA assembly onto the mower deck, Place one rubber washer on each stud. Spin on the Boot Plate Clamp Knobs over the mounting bolts.

That's it you're finished!