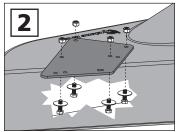

Safety Note:

If you remove the Mower

Deck Adapter later, you MUST

re-install the grass deflector.

 Remove the hinged grass deflector from your mower deck to expose the deck opening.

2. Install the four 5/16 x 1-inch bolts, each with a 5/16 fender washer, up through the inside of the boot and the boot plate. Secure with the 5/16 nylon lock nuts.