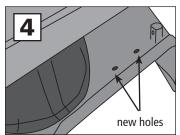

3. Position the MDA and Boot Plate over the opening in the mower deck. Mark the location of the first hole in the Boot Plate onto the mower deck.

4. Drill the first hole. Start with the 1/4" drill bit, followed by the 5/16" bit. Use the boot plate as a guide when drilling the second hole, so your holes line up.

 Push the two 5/16 x 1.5 inch bolts up through the bottom of the mower deck and screw them into the threaded holes in the support blocks. You will now have twotreaded studs protruding up from your deck.