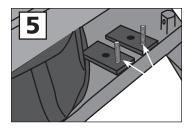

 Push the two 5/16 x 1.5 inch bolts up through the bottom of the mower deck and screw them into the threaded holes in the support blocks. You will now have twotreaded studs protruding up from your deck.