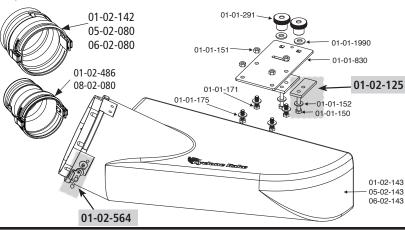

## COMPONENT LIST MDA-012

| <u>Part no.</u> | NAME                             | QTY |
|-----------------|----------------------------------|-----|
| 01-02-143       | Standard Boot w/strikes          | 1   |
| 05-02-143       | Standard Boot w/strikes - XL     | 1   |
| 06-02-143       | Standard Boot w/strikes - Z-10   | 1   |
| 01-01-150       | 5/16-18 x 1.5 Full-thread bolt   | 2   |
| 01-01-151       | 5/16-18 Nylon lock nut           | 4   |
| 01-01-152       | 5/16 Washer                      | 2   |
| 01-01-171       | 5/16-18 x 1 Bolt                 | 4   |
| 01-01-175       | 5/16 Fender washer               | 4   |
| 01-01-291       | Clamp Knob - Boot Plate          | 2   |
| 01-01-441       | Support Block                    | 2   |
| 01-01-830       | S48 Boot Plate                   | 1   |
| 01-01-1990      | Rubber washer                    | 2   |
| 01-02-125       | Support block, 1.5 bolt & washer | 2   |
| 01-02-564       | Standard strike w/hardware       | 3   |
| 01-02-142       | 8" x 8" Collar complete - green  | 1   |
| 01-02-486       | 7" x 8" Collar complete          | 1   |
| 05-02-080       | 8" x 8" Collar complete - yellow | 1   |
| 06-02-080       | 10" x 10" Collar complete        | 1   |
| 08-02-080       | 8" x 6" Collar complete          | 1   |
|                 |                                  |     |