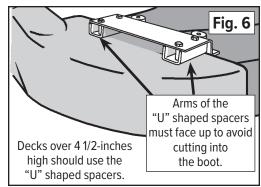

# **Mounting the Boot**

 First, using a tape measure or ruler, measure the height of your deck opening (Fig. 3). If it is up to 4 1/2-inches, mount the Boot Plate directly to the boot. If it is over 4 1/2-inches in height, use the "U" shaped Boot Plate Spacers (see Fig. 6 on reverse).

## WOODLAND POWER PRODUCTS.INC.

4. Install the mounting bolts and tighten. The bolt heads should be on the inside, to avoid blocking the boot opening (Fig. 5).

**NOTE:** For decks over 4 1/2-inches high, place the two metal Boot Plate Spacers between the boot and the Boot Plate with the "U" arms facing up (Fig. 6). Install the 5/16 x 2-inch mounting bolts (not shown) and tighten. The bolt heads should be on the inside, to avoid blocking the boot opening (Fig. 5).