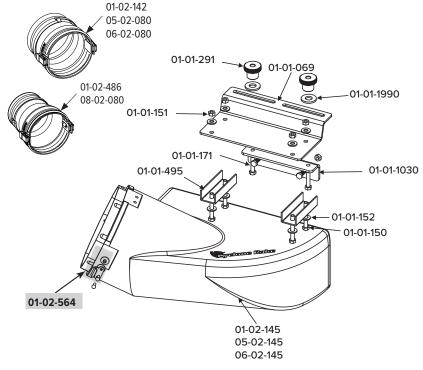

### **MDA-060 COMPONENT LIST**

| PART NO.   | NAME                             | QTY |
|------------|----------------------------------|-----|
| 01-02-145  | Short Boot w/strikes             | 1   |
| 05-02-145  | Short Boot w/strikes - XL        | 1   |
| 06-02-145  | Short Boot w/strikes - Z-10      | 1   |
| 01-01-069  | Standard Boot Plate              | 1   |
| 01-01-150  | 5/16-18 x 1.5 Full-thread bolt   | 2   |
| 01-01-151  | 5/16-18 Nylon lock nut           | 6   |
| 01-01-152  | 5/16 Washer                      | 6   |
| 01-01-153  | 5/16-18 x 2 Bolts                | 4   |
| 01-01-165  | 5/16-18 x 2.5 Hex bolt           | 4   |
| 01-01-171  | 5/16-18 x 1 Hex bolt             | 2   |
| 01-01-291  | Clamp knob - Boot Plate          | 2   |
| 01-01-495  | Boot Plate Spacer                | 2   |
| 01-01-1030 | E-Boot Plate Bracket             | 1   |
| 01-01-1990 | Rubber washer                    | 2   |
| 01-02-564  | Standard strike w/hardware       | 3   |
| 01-02-142  | 8" x 8" Collar complete - green  | 1   |
| 01-02-486  | 7" x 8" Collar complete          | 1   |
| 05-02-080  | 8" x 8" Collar complete - yellow | 1   |
| 06-02-080  | 10" x 10" Collar complete        | 1   |
| 08-02-080  | 8" x 6" Collar complete          | 1   |