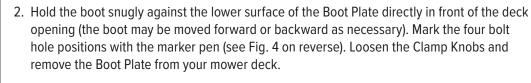

# Mounting the Boot Plate Bracket & Boot Plate to Your Mower Deck

1. Remove the hinged grass deflector from your mower deck to expose the deck opening. On most machines this is just a matter of removing two bolts.

#### Safety Note: If you remove the Mower Deck Adapter later, you MUST re-install the grass deflector.

2. Position the E-Boot Plate Bracket over the existing holes in the mower deck flange. If the holes do not line-up, trace the outline of the holes onto the mower deck flange with a marker pen, then drill two 5/16" holes for the mounting bolts (Fig. 1a).

**Note:** In some cases the E-Boot Plate must face out instead of in toward the deck (Fig.1b).

3. Bolt the E-Boot Plate Bracket to the mower deck using the two 5/16 bolts and nuts. Thread the two 5/16 x 1.5-inch full thread bolts up through the E-Boot Plate Bracket. Drop the Standard Boot Plate over the bolts and spin on the Boot Plate Clamp Knobs (Fig. 2).