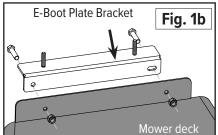

**Note:** In some cases the E-Boot Plate must face out instead of in toward the deck (Fig.1b).

3. Bolt the E-Boot Plate Bracket to the mower deck using the two 5/16 bolts and nuts. Thread the two 5/16 x 1.5-inch full thread bolts up through the E-Boot Plate Bracket. Drop the Standard Boot Plate over the bolts and spin on the Boot Plate Clamp Knobs (Fig. 2).