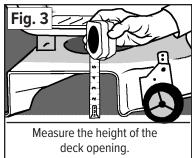

# **Mounting the Boot**

 First, using a tape measure or ruler, measure the height of your deck opening (Fig. 3). If it is up to 4 1/2-inches, mount the Boot Plate directly to the boot. If it is over 4 1/2-inches in height, use the "U" shaped Boot Plate Spacers (see Fig. 6 on reverse).