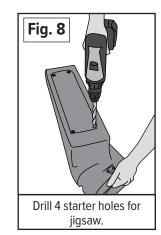

- 5. Install the MDA on the mower deck. Trace around the deck opening with the marker pen (Fig. 7). Then remove the MDA from the mower deck.
- 6. After tracing deck opening, drill 4 starter holes (Fig. 8) inside the corners of the marked area, then use an electric jigsaw or keyhole saw to cut the boot to the shape of your deck opening. This will avoid sharp corners that can lead to cracking. Next, place the MDA assembly back onto the deck studs, and place one rubber washer on each stud. Now, spin on the Clamp Knobs and tighten all the bolts.
- 7. Attach the hose collar onto the MDA with the latches provided. Cut the hose to length as described in your owner's manual.