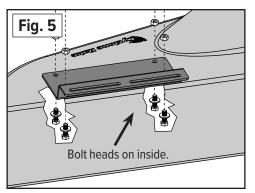

## WOODLAND POWER PRODUCTS.INC.

4. Install the mounting bolts and tighten. The bolt heads should be on the inside, to avoid blocking the boot opening (Fig. 5).

**NOTE:** For decks over 4 1/2-inches high, place the two metal Boot Plate Spacers between the boot and the Boot Plate with the "U" arms facing up (Fig. 6). Install the 5/16 x 2-inch mounting bolts (not shown) and tighten. The bolt heads should be on the inside, to avoid blocking the boot opening (Fig. 5).