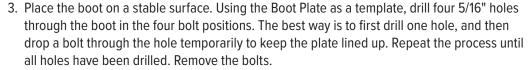

**Note:** In some cases the E-Boot Plate must face out instead of in toward the deck (Fig.1b).

3. Bolt the E-Boot Plate Bracket to the mower deck using the two 5/16 bolts and nuts. Thread the two 5/16 x 1.5-inch full thread bolts up through the E-Boot Plate Bracket. Drop the Standard Boot Plate over the bolts and spin on the Boot Plate Clamp Knobs (Fig. 2).