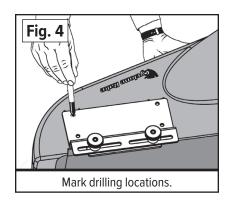

- 5. Install the MDA on the mower deck. Trace around the deck opening with the marker pen (Fig. 7). Then remove the MDA from the mower deck.
- 6. After tracing deck opening, drill 4 starter holes (Fig. 8) inside the corners of the marked area, then use an electric jigsaw or keyhole saw to cut the boot to the shape of your deck opening. This will avoid sharp corners that can lead to cracking. Next, place the MDA assembly back onto the deck studs, and place one rubber washer on each stud. Now, spin on the Clamp Knobs and tighten all the bolts.
- 7. Attach the hose collar onto the MDA with the latches provided. Cut the hose to length as described in your owner's manual.