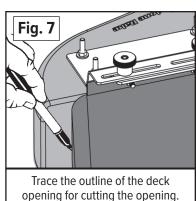

- 5. Install the MDA on the mower deck. Trace around the deck opening with the marker pen (Fig. 7). Then remove the MDA from the mower deck.
- 6. After tracing deck opening, drill 4 starter holes (Fig. 8) inside the corners of the marked area, then use an electric jigsaw or keyhole saw to cut the boot to the shape of your deck opening. This will avoid sharp corners that can lead to cracking. Next, place the MDA assembly back onto the deck studs, and place one rubber washer on each stud. Now, spin on the Clamp Knobs and tighten all the bolts.
- 7. Attach the hose collar onto the MDA with the latches provided. Cut the hose to length as described in your owner's manual.