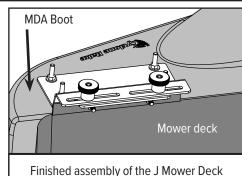

Finished assembly of the J Mower Deck Adapter with quick release deck connection.