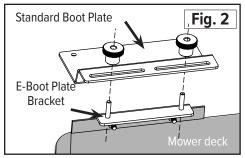

**Note:** In some cases the E-Boot Plate must face out instead of in toward the deck (Fig.1b).

3. Bolt the E-Boot Plate Bracket to the mower deck using the two 5/16 bolts and nuts. Thread the two 5/16 x 1.5-inch full thread bolts up through the E-Boot Plate Bracket. Drop the Standard Boot Plate over the bolts and spin on the Boot Plate Clamp Knobs (Fig. 2).