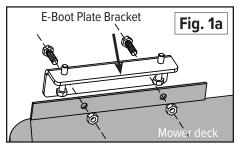

#### Safety Note: If you remove the Mower Deck Adapter later, you MUST re-install the grass deflector.

2. Position the E-Boot Plate Bracket over the existing holes in the mower deck flange. If the holes do not line-up, trace the outline of the holes onto the mower deck flange with a marker pen, then drill two 5/16" holes for the mounting bolts (Fig. 1a).