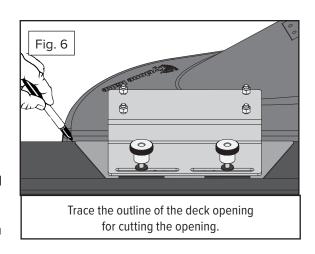

### **WOODLAND POWER PRODUCTS, INC.**

- 7. Fig 6: Install the MDA on the mower deck. Trace around the deck opening with the marker pen. Then remove the MDA from the mower deck.
- 8. Fig. 7: After tracing deck opening, drill 4 starter holes inside the corners of the marked area, then use an electric jigsaw or keyhole saw to cut the boot to the shape of your deck opening. This will avoid sharp corners that can lead to cracking. Next, place the MDA assembly back onto the deck studs, and place one rubber washer on each stud. Now, spin on the Clamp Knobs and tighten all the bolts.
- 9. Attach the hose collar onto the MDA with the latches and cut the hose to length as described in your owner's manual.