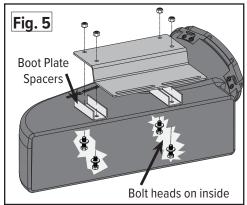

# Safety Note: If you remove the Mower Deck Adapter later, you MUST re-install the grass deflector.

- Fig 2: Position the Cover plate (01-01-2203) on top of the deck opening where the
  recessed area is to cover the gap. Mark the location of the holes in the cover plate
  onto the mower deck. Remove the Cover Plate and drill the holes into the mower deck
  using a 5/16 drill bit.
- 3. Fig 3: Push the two 5/16 x 1.5-inch full-thread bolts up through the bottom of the mower deck, through the Cover Plate, and screw them into the threaded holes in the small rectangular Support Blocks. Line the two blocks up parallel with each other and tighten firmly with a wrench. You will now have two threaded studs protruding up from your mower deck.
- 4. Fig 4: Next, install the Boot Plate over the threaded studs with four holes overhanging over your mower deck and secure with the 2 Boot Plate Clamp Knobs. Hold the boot snugly against the lower surface of the plate directly in front of the deck opening (the boot may be moved forward or backward as necessary for installation). Mark the four bolt hole positions with the marker pen. Loosen the clamp knobs and remove the boot plate from your mower deck.
- 5. Place the boot on a stable surface. Using the Boot Plate as a template, drill four 5/16" holes through the boot in the four bolt positions. The best way is to first drill one hole, then drop a bolt through the hole temporarily to keep the plate lined up. Repeat the process until all four holes have been drilled. Remove the bolts.
- 6. Fig 5: Place the two metal Boot Plate Spacers between the boot and the Boot Plate with the "U" arms facing up. Install the four 5/16 x 2-inch mounting bolts and tighten. The bolt heads should be on the inside to avoid blocking the boot opening.