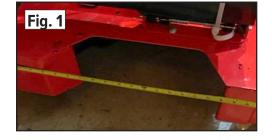

1. Fig 1: Remove the grass deflector from your mower deck to expose the deck opening.