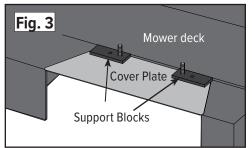

# Safety Note: If you remove the Mower Deck Adapter later, you MUST re-install the grass deflector.

- Fig 2: Position the Cover plate (01-01-2203) on top of the deck opening where the
  recessed area is to cover the gap. Mark the location of the holes in the cover plate
  onto the mower deck. Remove the Cover Plate and drill the holes into the mower deck
  using a 5/16 drill bit.
- 3. Fig 3: Push the two 5/16 x 1.5-inch full-thread bolts up through the bottom of the mower deck, through the Cover Plate, and screw them into the threaded holes in the small rectangular Support Blocks. Line the two blocks up parallel with each other and tighten firmly with a wrench. You will now have two threaded studs protruding up from your mower deck.
- 4. Fig 4: Next, install the Boot Plate over the threaded studs with four holes overhanging over your mower deck and secure with the 2 Boot Plate Clamp Knobs. Hold the boot snugly against the lower surface of the plate directly in front of the deck opening (the boot may be moved forward or backward as necessary for installation). Mark the four bolt hole positions with the marker pen. Loosen the clamp knobs and remove the boot plate from your mower deck.
- 5. Place the boot on a stable surface. Using the Boot Plate as a template, drill four 5/16" holes through the boot in the four bolt positions. The best way is to first drill one hole, then drop a bolt through the hole temporarily to keep the plate lined up. Repeat the process until all four holes have been drilled. Remove the bolts.
- 6. Fig 5: Place the two metal Boot Plate Spacers between the boot and the Boot Plate with the "U" arms facing up. Install the four 5/16 x 2-inch mounting bolts and tighten. The bolt heads should be on the inside to avoid blocking the boot opening.