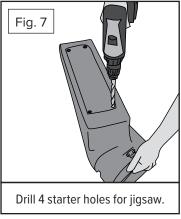

### **WOODLAND POWER PRODUCTS, INC.**

- 7. Fig 6: Install the MDA on the mower deck. Trace around the deck opening with the marker pen. Then remove the MDA from the mower deck.
- 8. Fig. 7: After tracing deck opening, drill 4 starter holes inside the corners of the marked area, then use an electric jigsaw or keyhole saw to cut the boot to the shape of your deck opening. This will avoid sharp corners that can lead to cracking. Next, place the MDA assembly back onto the deck studs, and place one rubber washer on each stud. Now, spin on the Clamp Knobs and tighten all the bolts.
- 9. Attach the hose collar onto the MDA with the latches and cut the hose to length as described in your owner's manual.