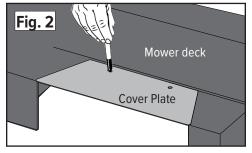

# Safety Note: If you remove the Mower Deck Adapter later, you MUST re-install the grass deflector.

- Fig 2: Position the Cover plate (01-01-2203) on top of the deck opening where the
  recessed area is to cover the gap. Mark the location of the holes in the cover plate
  onto the mower deck. Remove the Cover Plate and drill the holes into the mower deck
  using a 5/16 drill bit.
- 3. Fig 3: Push the two 5/16 x 1.5-inch full-thread bolts up through the bottom of the mower deck, through the Cover Plate, and screw them into the threaded holes in the small rectangular Support Blocks. Line the two blocks up parallel with each other and tighten firmly with a wrench. You will now have two threaded studs protruding up from your mower deck.
- 4. Fig 4: Next, install the Boot Plate over the threaded studs with four holes overhanging over your mower deck and secure with the 2 Boot Plate Clamp Knobs. Hold the boot snugly against the lower surface of the plate directly in front of the deck opening (the boot may be moved forward or backward as necessary for installation). Mark the four bolt hole positions with the marker pen. Loosen the clamp knobs and remove the boot plate from your mower deck.
- 5. Place the boot on a stable surface. Using the Boot Plate as a template, drill four 5/16" holes through the boot in the four bolt positions. The best way is to first drill one hole, then drop a bolt through the hole temporarily to keep the plate lined up. Repeat the process until all four holes have been drilled. Remove the bolts.
- 6. Fig 5: Place the two metal Boot Plate Spacers between the boot and the Boot Plate with the "U" arms facing up. Install the four 5/16 x 2-inch mounting bolts and tighten. The bolt heads should be on the inside to avoid blocking the boot opening.