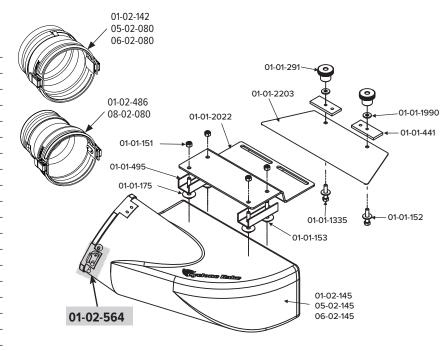

#### **MDA 059 COMPONENT LIST**

| PART NO.   | NAME                             | QTY |
|------------|----------------------------------|-----|
| 01-02-145  | Short Boot w/strikes             | 1   |
| 05-02-145  | Short Boot w/strikes - XL        | 1   |
| 06-02-145  | Short Boot w/strikes - Z-10      | 1   |
| 01-01-151  | 5/16-18 Nylon lock nut           | 4   |
| 01-01-152  | 5/16 Washer - type A series W    | 2   |
| 01-01-153  | 5/16-18 x 2 Hex bolt             | 2   |
| 01-01-175  | Fender washer                    | 4   |
| 01-01-291  | Clamp Knob - Boot Plate          | 2   |
| 01-01-441  | Support Block                    | 2   |
| 01-01-495  | Boot Plate "U" shaped spacer     | 2   |
| 01-01-1990 | Rubber washer                    | 2   |
| 01-01-1335 | 5/16-18 x 1.5 Hex bolt           | 2   |
| 01-01-2022 | G-Boot Plate                     | 1   |
| 01-01-2203 | G-Cover Plate                    | 1   |
| 01-02-564  | Standard strike w/hardware       | 3   |
| 01-02-142  | 8" x 8" Collar complete - green  | 1   |
| 01-02-486  | 7" x 8" Collar complete          | 1   |
| 05-02-080  | 8" x 8" Collar complete - yellow | 1   |
| 06-02-080  | 10" x 10" Collar complete        | 1   |
| 08-02-080  | 8" x 6" Collar complete          | 1   |