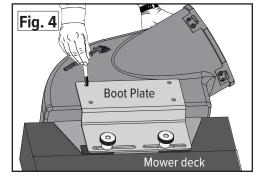

# Safety Note: If you remove the Mower Deck Adapter later, you MUST re-install the grass deflector.

- Fig 2: Position the Cover plate (01-01-2203) on top of the deck opening where the
  recessed area is to cover the gap. Mark the location of the holes in the cover plate
  onto the mower deck. Remove the Cover Plate and drill the holes into the mower deck
  using a 5/16 drill bit.
- 3. Fig 3: Push the two 5/16 x 1.5-inch full-thread bolts up through the bottom of the mower deck, through the Cover Plate, and screw them into the threaded holes in the small rectangular Support Blocks. Line the two blocks up parallel with each other and tighten firmly with a wrench. You will now have two threaded studs protruding up from your mower deck.
- 4. Fig 4: Next, install the Boot Plate over the threaded studs with four holes overhanging over your mower deck and secure with the 2 Boot Plate Clamp Knobs. Hold the boot snugly against the lower surface of the plate directly in front of the deck opening (the boot may be moved forward or backward as necessary for installation). Mark the four bolt hole positions with the marker pen. Loosen the clamp knobs and remove the boot plate from your mower deck.
- 5. Place the boot on a stable surface. Using the Boot Plate as a template, drill four 5/16" holes through the boot in the four bolt positions. The best way is to first drill one hole, then drop a bolt through the hole temporarily to keep the plate lined up. Repeat the process until all four holes have been drilled. Remove the bolts.
- 6. Fig 5: Place the two metal Boot Plate Spacers between the boot and the Boot Plate with the "U" arms facing up. Install the four 5/16 x 2-inch mounting bolts and tighten. The bolt heads should be on the inside to avoid blocking the boot opening.