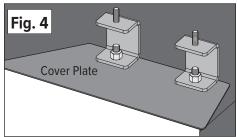

# Safety Note: If you remove the Mower Deck Adapter later, you MUST re-install the grass deflector.

- 2. Fig. 2: Position the Cover plate (01-01-2200) on top of the deck opening where the recessed area is to cover the gap. Then mark the location of the holes in the cover plate onto the mower deck. Drill the holes into the mower deck using a 3/8 drill bit.
- 3. Fig.3: Install one of the 5/16-18 x 1-inch bolt into the top of each Boot Bracket.
- 4. Fig. 4: Then install the 3/8 x 1-inch bolt with a washer up from the bottom of the mower deck, through one of the holes in the cover plate. Place one of the boot brackets on top of the bolt and secure with a 3/8 nylon lock nut.
- 5. Repeat with the other Boot Bracket.
- 6. Fig. 5: Place the Boot Plate over the bolts protruding from the top of the Boot Brackets. Place one rubber washer on each bracket stud. Spin on the Boot Plate Clamp Knobs and tighten. Then, hold the boot snugly against the lower surface of the plate directly in front of the deck opening (the boot may be moved forward or backward as necessary for installation). Mark the four bolt hole positions with the marker pen. Loosen the clamp knobs and remove the boot plate from your mower deck.
- 7. Place the boot on a stable surface. Using the Boot Plate as a template, drill four 5/16" holes through the boot in the four bolt positions you just marked. The best way is to first drill one hole, then drop a bolt through the hole temporarily to keep the plate lined up. Repeat the process until all four holes have been drilled.
- 8. Fig. 6: Install the four mounting bolts, washers & Lock nuts up from the inside of the boot and tighten. The bolt heads should be on the inside, to avoid blocking the boot opening.