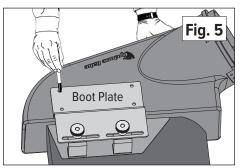

# Safety Note: If you remove the Mower Deck Adapter later, you MUST re-install the grass deflector.

- 2. Fig. 2: Position the Cover plate (01-01-2200) on top of the deck opening where the recessed area is to cover the gap. Then mark the location of the holes in the cover plate onto the mower deck. Drill the holes into the mower deck using a 3/8 drill bit.
- 3. Fig.3: Install one of the 5/16-18 x 1-inch bolt into the top of each Boot Bracket.
- 4. Fig. 4: Then install the 3/8 x 1-inch bolt with a washer up from the bottom of the mower deck, through one of the holes in the cover plate. Place one of the boot brackets on top of the bolt and secure with a 3/8 nylon lock nut.
- 5. Repeat with the other Boot Bracket.
- 6. Fig. 5: Place the Boot Plate over the bolts protruding from the top of the Boot Brackets. Place one rubber washer on each bracket stud. Spin on the Boot Plate Clamp Knobs and tighten. Then, hold the boot snugly against the lower surface of the plate directly in front of the deck opening (the boot may be moved forward or backward as necessary for installation). Mark the four bolt hole positions with the marker pen. Loosen the clamp knobs and remove the boot plate from your mower deck.
- 7. Place the boot on a stable surface. Using the Boot Plate as a template, drill four 5/16" holes through the boot in the four bolt positions you just marked. The best way is to first drill one hole, then drop a bolt through the hole temporarily to keep the plate lined up. Repeat the process until all four holes have been drilled.
- 8. Fig. 6: Install the four mounting bolts, washers & Lock nuts up from the inside of the boot and tighten. The bolt heads should be on the inside, to avoid blocking the boot opening.