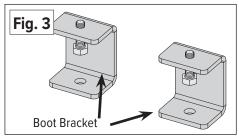

# Safety Note: If you remove the Mower Deck Adapter later, you MUST re-install the grass deflector.

- 2. Fig. 2: Position the Cover plate (01-01-2200) on top of the deck opening where the recessed area is to cover the gap. Then mark the location of the holes in the cover plate onto the mower deck. Drill the holes into the mower deck using a 3/8 drill bit.
- 3. Fig.3: Install one of the 5/16-18 x 1-inch bolt into the top of each Boot Bracket.
- 4. Fig. 4: Then install the 3/8 x 1-inch bolt with a washer up from the bottom of the mower deck, through one of the holes in the cover plate. Place one of the boot brackets on top of the bolt and secure with a 3/8 nylon lock nut.
- 5. Repeat with the other Boot Bracket.
- 6. Fig. 5: Place the Boot Plate over the bolts protruding from the top of the Boot Brackets. Place one rubber washer on each bracket stud. Spin on the Boot Plate Clamp Knobs and tighten. Then, hold the boot snugly against the lower surface of the plate directly in front of the deck opening (the boot may be moved forward or backward as necessary for installation). Mark the four bolt hole positions with the marker pen. Loosen the clamp knobs and remove the boot plate from your mower deck.
- 7. Place the boot on a stable surface. Using the Boot Plate as a template, drill four 5/16" holes through the boot in the four bolt positions you just marked. The best way is to first drill one hole, then drop a bolt through the hole temporarily to keep the plate lined up. Repeat the process until all four holes have been drilled.
- 8. Fig. 6: Install the four mounting bolts, washers & Lock nuts up from the inside of the boot and tighten. The bolt heads should be on the inside, to avoid blocking the boot opening.