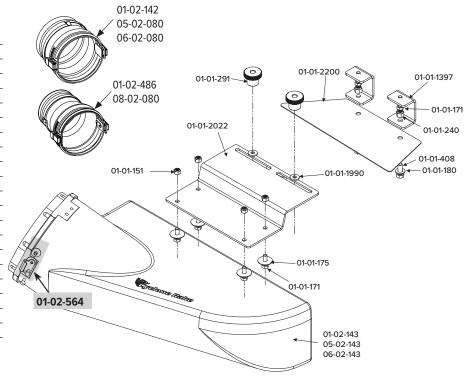

# Safety Note: If you remove the Mower Deck Adapter later, you MUST re-install the grass deflector.

- 2. Fig. 2: Position the Cover plate (01-01-2200) on top of the deck opening where the recessed area is to cover the gap. Then mark the location of the holes in the cover plate onto the mower deck. Drill the holes into the mower deck using a 3/8 drill bit.
- 3. Fig.3: Install one of the 5/16-18 x 1-inch bolt into the top of each Boot Bracket.
- 4. Fig. 4: Then install the 3/8 x 1-inch bolt with a washer up from the bottom of the mower deck, through one of the holes in the cover plate. Place one of the boot brackets on top of the bolt and secure with a 3/8 nylon lock nut.
- 5. Repeat with the other Boot Bracket.
- 6. Fig. 5: Place the Boot Plate over the bolts protruding from the top of the Boot Brackets. Place one rubber washer on each bracket stud. Spin on the Boot Plate Clamp Knobs and tighten. Then, hold the boot snugly against the lower surface of the plate directly in front of the deck opening (the boot may be moved forward or backward as necessary for installation). Mark the four bolt hole positions with the marker pen. Loosen the clamp knobs and remove the boot plate from your mower deck.
- 7. Place the boot on a stable surface. Using the Boot Plate as a template, drill four 5/16" holes through the boot in the four bolt positions you just marked. The best way is to first drill one hole, then drop a bolt through the hole temporarily to keep the plate lined up. Repeat the process until all four holes have been drilled.
- 8. Fig. 6: Install the four mounting bolts, washers & Lock nuts up from the inside of the boot and tighten. The bolt heads should be on the inside, to avoid blocking the boot opening.

## **WOODLAND POWER PRODUCTS, INC.**

- 9. Fig. 7: Install the MDA on the mower deck. Trace around the deck opening with the marker pen. Then remove the MDA from the mower deck.
- 10. Fig. 8: After tracing deck opening, drill 4 starter holes inside the corners of the marked area, then use an electric jigsaw or keyhole saw to cut the boot to the shape of your deck opening. This will avoid sharp corners that can lead to cracking. Next, place the MDA assembly back onto the deck studs, and place one rubber washer on each stud. Now, spin on the Clamp Knobs and tighten all the bolts.
- 11. Attach the hose collar onto the MDA with the latches and cut the hose to length as described in your owner's manual.

#### **MDA-057 COMPONENT LIST**

| PART NO.   | NAME                             | QTY |
|------------|----------------------------------|-----|
| 01-02-143  | Standard Boot w/strikes          | 1   |
| 05-02-143  | Standard Boot w/strikes - XL     | 1   |
| 06-02-143  | Standard Boot w/strikes - Z-10   | 1   |
| 01-01-151  | 5/16-18 Nylon lock nut           | 4   |
| 01-01-171  | 5/16-18 x 1 Hex bolt             | 6   |
| 01-01-175  | 5/16 Fender washer               | 4   |
| 01-01-180  | 3/8 Flat washer                  | 2   |
| 01-01-240  | 3/8-16 Nylon Lock nut            | 2   |
| 01-01-291  | Clamp Knob - Boot Plate          | 2   |
| 01-01-408  | 3/8-16 x 1 Hex bolt              | 2   |
| 01-01-1397 | CC Boot Bracket                  | 2   |
| 01-01-1990 | Rubber washer                    | 2   |
| 01-01-2022 | G Boot Plate                     | 1   |
| 01-01-2200 | T Cover Plate                    | 4   |
| 01-02-564  | Standard strike w/hardware       | 3   |
| 01-02-142  | 8" x 8" Collar complete - green  | 1   |
| 01-02-486  | 7" x 8" Collar complete          | 1   |
| 05-02-080  | 8" x 8" Collar complete - yellow | 1   |
| 06-02-080  | 10" x 10" Collar complete        | 1   |
| 08-02-080  | 8" x 6" Collar complete          | 1   |