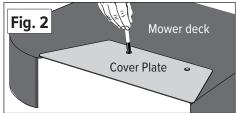

# Safety Note: If you remove the Mower Deck Adapter later, you MUST re-install the grass deflector.

- 2. Fig. 2: Position the Cover plate (01-01-2200) on top of the deck opening where the recessed area is to cover the gap. Then mark the location of the holes in the cover plate onto the mower deck. Drill the holes into the mower deck using a 3/8 drill bit.
- 3. Fig.3: Install one of the 5/16-18 x 1-inch bolt into the top of each Boot Bracket.
- 4. Fig. 4: Then install the 3/8 x 1-inch bolt with a washer up from the bottom of the mower deck, through one of the holes in the cover plate. Place one of the boot brackets on top of the bolt and secure with a 3/8 nylon lock nut.
- 5. Repeat with the other Boot Bracket.
- 6. Fig. 5: Place the Boot Plate over the bolts protruding from the top of the Boot Brackets. Place one rubber washer on each bracket stud. Spin on the Boot Plate Clamp Knobs and tighten. Then, hold the boot snugly against the lower surface of the plate directly in front of the deck opening (the boot may be moved forward or backward as necessary for installation). Mark the four bolt hole positions with the marker pen. Loosen the clamp knobs and remove the boot plate from your mower deck.
- 7. Place the boot on a stable surface. Using the Boot Plate as a template, drill four 5/16" holes through the boot in the four bolt positions you just marked. The best way is to first drill one hole, then drop a bolt through the hole temporarily to keep the plate lined up. Repeat the process until all four holes have been drilled.
- 8. Fig. 6: Install the four mounting bolts, washers & Lock nuts up from the inside of the boot and tighten. The bolt heads should be on the inside, to avoid blocking the boot opening.