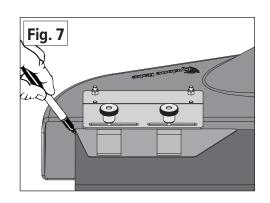

## **WOODLAND POWER PRODUCTS, INC.**

- 9. Fig. 7: Install the MDA on the mower deck. Trace around the deck opening with the marker pen. Then remove the MDA from the mower deck.
- 10. Fig. 8: After tracing deck opening, drill 4 starter holes inside the corners of the marked area, then use an electric jigsaw or keyhole saw to cut the boot to the shape of your deck opening. This will avoid sharp corners that can lead to cracking. Next, place the MDA assembly back onto the deck studs, and place one rubber washer on each stud. Now, spin on the Clamp Knobs and tighten all the bolts.
- 11. Attach the hose collar onto the MDA with the latches and cut the hose to length as described in your owner's manual.