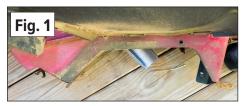

1. Fig. 1: Remove the hinged grass deflector from your mower deck to expose the deck opening.