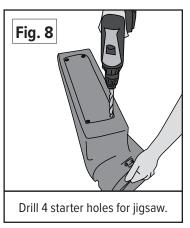

## **WOODLAND POWER PRODUCTS, INC.**

- 9. Fig. 7: Install the MDA on the mower deck. Trace around the deck opening with the marker pen. Then remove the MDA from the mower deck.
- 10. Fig. 8: After tracing deck opening, drill 4 starter holes inside the corners of the marked area, then use an electric jigsaw or keyhole saw to cut the boot to the shape of your deck opening. This will avoid sharp corners that can lead to cracking. Next, place the MDA assembly back onto the deck studs, and place one rubber washer on each stud. Now, spin on the Clamp Knobs and tighten all the bolts.
- 11. Attach the hose collar onto the MDA with the latches and cut the hose to length as described in your owner's manual.