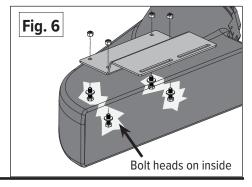

# Safety Note: If you remove the Mower Deck Adapter later, you MUST re-install the grass deflector.

- 2. Fig. 2: Position the Cover plate (01-01-2200) on top of the deck opening where the recessed area is to cover the gap. Then mark the location of the holes in the cover plate onto the mower deck. Drill the holes into the mower deck using a 3/8 drill bit.
- 3. Fig.3: Install one of the 5/16-18 x 1-inch bolt into the top of each Boot Bracket.
- 4. Fig. 4: Then install the 3/8 x 1-inch bolt with a washer up from the bottom of the mower deck, through one of the holes in the cover plate. Place one of the boot brackets on top of the bolt and secure with a 3/8 nylon lock nut.
- 5. Repeat with the other Boot Bracket.
- 6. Fig. 5: Place the Boot Plate over the bolts protruding from the top of the Boot Brackets. Place one rubber washer on each bracket stud. Spin on the Boot Plate Clamp Knobs and tighten. Then, hold the boot snugly against the lower surface of the plate directly in front of the deck opening (the boot may be moved forward or backward as necessary for installation). Mark the four bolt hole positions with the marker pen. Loosen the clamp knobs and remove the boot plate from your mower deck.
- 7. Place the boot on a stable surface. Using the Boot Plate as a template, drill four 5/16" holes through the boot in the four bolt positions you just marked. The best way is to first drill one hole, then drop a bolt through the hole temporarily to keep the plate lined up. Repeat the process until all four holes have been drilled.
- 8. Fig. 6: Install the four mounting bolts, washers & Lock nuts up from the inside of the boot and tighten. The bolt heads should be on the inside, to avoid blocking the boot opening.