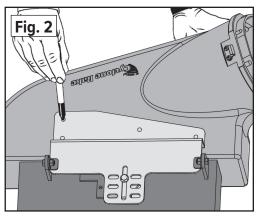

# Mounting the Boot

- Hold the top of the MDA boot snugly against the lower surface of the Boot Plate and directly in front of the deck opening (the boot may be moved forward or backward or side to side as necessary for installation). Mark the four bolt hole positions with the marker pen (Fig. 2).
- 2. Remove the boot plate from the mower deck. Place the boot on a stable surface. Using the boot plate as a template, drill four 5/16" holes through the boot in the four bolt positions you marked. The best way is to first drill one hole, and then drop a bolt through the hole temporarily to keep the plate lined up. Repeat the process until all holes have been drilled. Remove the bolts.
- 3. Install the 5/16 x 1-inch mounting bolts each with a fender washer and tighten. The bolt heads should be on the inside, to avoid blocking the boot opening (Fig. 3).