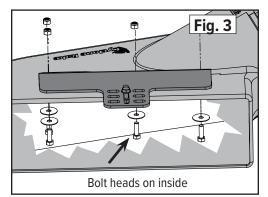

# Mounting the Boot

- Hold the top of the MDA boot snugly against the lower surface of the Boot Plate and directly in front of the deck opening (the boot may be moved forward or backward or side to side as necessary for installation). Mark the four bolt hole positions with the marker pen (Fig. 2).
- 2. Remove the boot plate from the mower deck. Place the boot on a stable surface. Using the boot plate as a template, drill four 5/16" holes through the boot in the four bolt positions you marked. The best way is to first drill one hole, and then drop a bolt through the hole temporarily to keep the plate lined up. Repeat the process until all holes have been drilled. Remove the bolts.
- 3. Install the 5/16 x 1-inch mounting bolts each with a fender washer and tighten. The bolt heads should be on the inside, to avoid blocking the boot opening (Fig. 3).