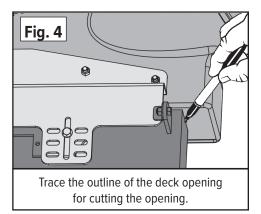

WOODLAND POWER PRODUCTS, INC.

72 Acton Street, West Haven, Connecticut 06516 www.CycloneRake.com

- 4. Install the MDA on the mower deck by sliding the boot plate under the angle brackets making sure the boot is flush with the deck opening, and loosly reinstall the 5/16" bolt and locknut with a washer on top and bottom. Trace around the deck opening with the marker pen (Fig. 4). Then remove the MDA from the mower deck.
- 5. Drill a starter hole inside the marked area, (Fig. 5) and use an electric jigsaw or keyhole saw to cut the boot to the shape of your deck opening.
- 6. Reinstall the MDA assembly back onto the mower deck and tightly secure with the 5/16" bolt and lock nut.
- 7. Install the hose collar onto the MDA with the latches provided. Cut the hose to length as described in your owner's manual.