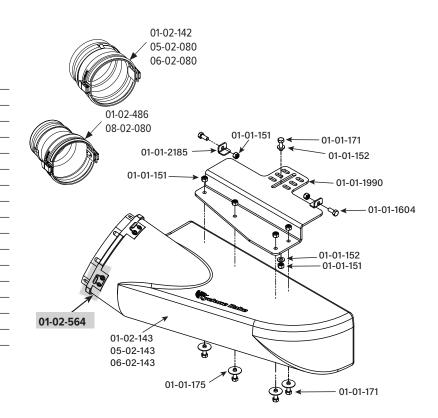

### MDA-046 COMPONENT LIST

| PART NO.    | NAME                             | QTY |
|-------------|----------------------------------|-----|
| 01-02-143   | Standard Boot w/strikes          | 1   |
| 05-02-143   | Standard Boot w/strikes - XL     | 1   |
| 06-02-143   | Standard Boot w/strikes - Z-10   | 1   |
| 01-01-151   | 5/16-18 Nylon lock nut           | 7   |
| 01-01-152   | 5/16 Washer - type A series W    | 4   |
| 01-01-171   | 5/16-18 x 1 Hex bolt             | 5   |
| 01-01-175   | Fender washer                    | 4   |
| 01-010-1604 | 5/16-18 x.75 SS Hex bolt         | 2   |
| 01-01-2183  | MOD Boot Plate                   | 1   |
| 01-01-2185  | Angel Bracket-046                | 2   |
| 01-02-564   | Standard strike w/hardware       | 3   |
| 01-02-142   | 8" x 8" Collar complete - green  | 1   |
| 01-02-486   | 7" x 8" Collar complete          | 1   |
| 05-02-080   | 8" x 8" Collar complete - yellow | 1   |
| 06-02-080   | 10" x 10" Collar complete        | 1   |
| 08-02-080   | 8" x 6" Collar complete          | 1   |
|             |                                  |     |