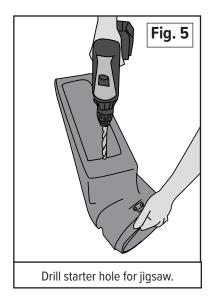

WOODLAND POWER PRODUCTS, INC.

72 Acton Street, West Haven, Connecticut 06516 www.CycloneRake.com

- 4. Install the MDA on the mower deck by sliding the boot plate under the angle brackets making sure the boot is flush with the deck opening, and loosly reinstall the 5/16" bolt and locknut with a washer on top and bottom. Trace around the deck opening with the marker pen (Fig. 4). Then remove the MDA from the mower deck.
- 5. Drill a starter hole inside the marked area, (Fig. 5) and use an electric jigsaw or keyhole saw to cut the boot to the shape of your deck opening.
- 6. Reinstall the MDA assembly back onto the mower deck and tightly secure with the 5/16" bolt and lock nut.
- 7. Install the hose collar onto the MDA with the latches provided. Cut the hose to length as described in your owner's manual.