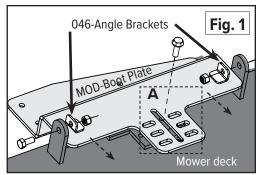

### Safety Note: If you remove the Mower Deck Adapter later, you MUST re-install the grass deflector.

- 2. Position the boot plate between the Mulch on Demand hinge brackets on the mower deck. Then postion the angle brackets on the inside of the hinge brackets. Secure them with the 5/16-18 x 0.75-inch bolts and nylon lock nuts (Fig. 1).
- 3. Slide the boot plate to align its vertical edge with the edge of the mower deck opening. Mark & drill a 5/16" hole trough one of the slots in the boot plate. Choose a slot that will allow you to make contact with the mower deck. (Fig. 1A)
- 4. Next, install the 5/16" bolt into hole, through the boot plate and mower deck and loosely secure it with a 5/16" lock nut. Do not tighten yet.