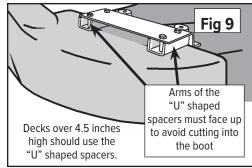

# **Mounting the Boot**

1. First, using a tape measure or ruler, measure the height of your deck opening (Fig. 6). If it is up to 4.5 inches, mount the boot plate directly to the boot. If it is over 4.5 inches in height, use the "U" shaped Boot Plate Spacers (see Fig. 9 on reverse).

IMPORTANT: The arms of the spacers must face up, against the Boot Plate, to avoid cutting into the boot.

**Continued on Reverse** 

- 3. Place the boot on a stable surface. Using the Boot Plate as a template, drill four 5/16" holes through the boot in the four bolt positions. The best way is to first drill one hole, then drop a bolt through the hole temporarily to keep the plate lined up. Repeat the process until all four holes have been drilled. Remove the bolts.
- 4. Install the mounting bolts and tighten. The bolt heads should be on the inside, to avoid blocking the boot opening (see Fig. 8).
- **NOTE:** For decks over 4.5 inches high, place the two metal Boot Plate Spacers between the boot and the Boot Plate with the "U" arms facing up (Fig. 9). Install the four 5/16 x 2 inch mounting bolts and tighten. The bolt heads should be on the inside to avoid blocking the boot opening (Fig. 8).
- 5. Install the MDA on the mower deck. Trace around the deck opening with the marker pen (Fig. 10). Then remove the MDA from the mower deck.
- 6. Drill a starter hole inside the marked area, (Fig. 11) and use an electric jigsaw or keyhole saw to cut the boot to the shape of your deck opening. Then place the MDA assembly back onto the deck studs, then place one rubber washer on each stud. Now, spin on the Clamp Knobs and tighten all the bolts.
- 7. Attach the hose collar onto the MDA with the latches and cut the hose to length as described in your owner's manual.