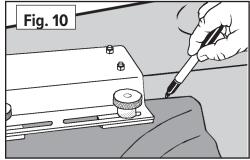

- 3. Place the boot on a stable surface. Using the Boot Plate as a template, drill four 5/16" holes through the boot in the four bolt positions. The best way is to first drill one hole, then drop a bolt through the hole temporarily to keep the plate lined up. Repeat the process until all four holes have been drilled. Remove the bolts.
- 4. Install the mounting bolts and tighten. The bolt heads should be on the inside, to avoid blocking the boot opening (see Fig. 8).
- **NOTE:** For decks over 4.5 inches high, place the two metal Boot Plate Spacers between the boot and the Boot Plate with the "U" arms facing up (Fig. 9). Install the four 5/16 x 2 inch mounting bolts and tighten. The bolt heads should be on the inside to avoid blocking the boot opening (Fig. 8).
- 5. Install the MDA on the mower deck. Trace around the deck opening with the marker pen (Fig. 10). Then remove the MDA from the mower deck.
- 6. Drill a starter hole inside the marked area, (Fig. 11) and use an electric jigsaw or keyhole saw to cut the boot to the shape of your deck opening. Then place the MDA assembly back onto the deck studs, then place one rubber washer on each stud. Now, spin on the Clamp Knobs and tighten all the bolts.
- 7. Attach the hose collar onto the MDA with the latches and cut the hose to length as described in your owner's manual.