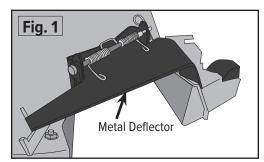

# Mounting the Boot Plate to Your Mower Deck

1. On your mower there is a top deflector made of rubber and metal and below that there is a lower deflector made of metal. Remove both from your mower deck. (Caution the spring is under extreme tension.) Then reinstall just the metal deflector. (Fig. 1)

Safety Note: If you remove the Mower Deck Adapter later, you MUST re-install the grass deflector.

- 2. Position the boot plate over the bottom deflector so that the large flat area of the plate overhangs your mower deck and the lower part of the plate is flush with the edge of the deflector. Trace the outline of the slots onto your lower deflector with a marker pen. (Fig 2.)
- 3. Then drill two 5/16" holes for the mounting bolts. (Fig. 3)
- 4. Push the two 5/16 x 1.5 inch full-thread bolts up through the bottom of the mower deck and screw them into the threaded holes in the small rectangular Support Blocks (Fig. 4). Line the two blocks up parallel with each other and tighten firmly with a wrench. You will now have two threaded studs protruding up from your lower deflector.
- 5. Drop the Boot Plate over the threaded studs and spin on the Boot Plate Clamp Knobs. (Fig. 5)