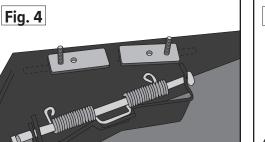

Safety Note: If you remove the Mower Deck Adapter later, you MUST re-install the grass deflector.

- 2. Position the boot plate over the bottom deflector so that the large flat area of the plate overhangs your mower deck and the lower part of the plate is flush with the edge of the deflector. Trace the outline of the slots onto your lower deflector with a marker pen. (Fig 2.)
- 3. Then drill two 5/16" holes for the mounting bolts. (Fig. 3)
- 4. Push the two 5/16 x 1.5 inch full-thread bolts up through the bottom of the mower deck and screw them into the threaded holes in the small rectangular Support Blocks (Fig. 4). Line the two blocks up parallel with each other and tighten firmly with a wrench. You will now have two threaded studs protruding up from your lower deflector.
- 5. Drop the Boot Plate over the threaded studs and spin on the Boot Plate Clamp Knobs. (Fig. 5)