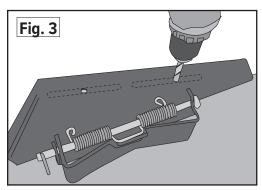

Safety Note: If you remove the Mower Deck Adapter later, you MUST re-install the grass deflector.

- 2. Position the boot plate over the bottom deflector so that the large flat area of the plate overhangs your mower deck and the lower part of the plate is flush with the edge of the deflector. Trace the outline of the slots onto your lower deflector with a marker pen. (Fig 2.)
- 3. Then drill two 5/16" holes for the mounting bolts. (Fig. 3)
- 4. Push the two 5/16 x 1.5 inch full-thread bolts up through the bottom of the mower deck and screw them into the threaded holes in the small rectangular Support Blocks (Fig. 4). Line the two blocks up parallel with each other and tighten firmly with a wrench. You will now have two threaded studs protruding up from your lower deflector.
- 5. Drop the Boot Plate over the threaded studs and spin on the Boot Plate Clamp Knobs. (Fig. 5)