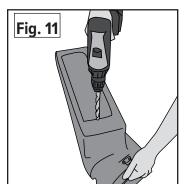

- 3. Place the boot on a stable surface. Using the Boot Plate as a template, drill four 5/16" holes through the boot in the four bolt positions. The best way is to first drill one hole, then drop a bolt through the hole temporarily to keep the plate lined up. Repeat the process until all four holes have been drilled. Remove the bolts.
- 4. Install the mounting bolts and tighten. The bolt heads should be on the inside, to avoid blocking the boot opening (see Fig. 8).
- **NOTE:** For decks over 4.5 inches high, place the two metal Boot Plate Spacers between the boot and the Boot Plate with the "U" arms facing up (Fig. 9). Install the four 5/16 x 2 inch mounting bolts and tighten. The bolt heads should be on the inside to avoid blocking the boot opening (Fig. 8).
- 5. Install the MDA on the mower deck. Trace around the deck opening with the marker pen (Fig. 10). Then remove the MDA from the mower deck.
- 6. Drill a starter hole inside the marked area, (Fig. 11) and use an electric jigsaw or keyhole saw to cut the boot to the shape of your deck opening. Then place the MDA assembly back onto the deck studs, then place one rubber washer on each stud. Now, spin on the Clamp Knobs and tighten all the bolts.
- 7. Attach the hose collar onto the MDA with the latches and cut the hose to length as described in your owner's manual.