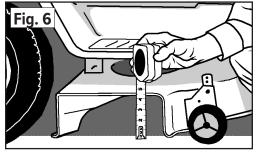

# **Mounting the Boot**

1. First, using a tape measure or ruler, measure the height of your deck opening (Fig. 6). If it is up to 4.5 inches, mount the boot plate directly to the boot. If it is over 4.5 inches in height, use the "U" shaped Boot Plate Spacers (see Fig. 9 on reverse).