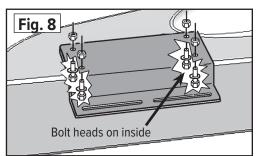

- 3. Place the boot on a stable surface. Using the Boot Plate as a template, drill four 5/16" holes through the boot in the four bolt positions. The best way is to first drill one hole, then drop a bolt through the hole temporarily to keep the plate lined up. Repeat the process until all four holes have been drilled. Remove the bolts.
- 4. Install the mounting bolts and tighten. The bolt heads should be on the inside, to avoid blocking the boot opening (see Fig. 8).
- **NOTE:** For decks over 4.5 inches high, place the two metal Boot Plate Spacers between the boot and the Boot Plate with the "U" arms facing up (Fig. 9). Install the four 5/16 x 2 inch mounting bolts and tighten. The bolt heads should be on the inside to avoid blocking the boot opening (Fig. 8).
- 5. Install the MDA on the mower deck. Trace around the deck opening with the marker pen (Fig. 10). Then remove the MDA from the mower deck.
- 6. Drill a starter hole inside the marked area, (Fig. 11) and use an electric jigsaw or keyhole saw to cut the boot to the shape of your deck opening. Then place the MDA assembly back onto the deck studs, then place one rubber washer on each stud. Now, spin on the Clamp Knobs and tighten all the bolts.
- 7. Attach the hose collar onto the MDA with the latches and cut the hose to length as described in your owner's manual.