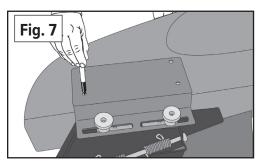

## **WOODLAND POWER PRODUCTS, INC.**

72 Acton Street, West Haven, Connecticut 06516

2. Hold the boot snugly against the lower surface of the plate directly in front of the deck opening (the boot may be moved forward or backward as necessary for installation). Mark the four bolt hole positions with the marker pen (Fig. 7). Loosen the clamp knobs and remove the boot plate from your mower deck.