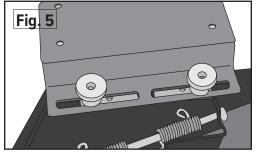

Safety Note: If you remove the Mower Deck Adapter later, you MUST re-install the grass deflector.

- 2. Position the boot plate over the bottom deflector so that the large flat area of the plate overhangs your mower deck and the lower part of the plate is flush with the edge of the deflector. Trace the outline of the slots onto your lower deflector with a marker pen. (Fig 2.)
- 3. Then drill two 5/16" holes for the mounting bolts. (Fig. 3)
- 4. Push the two 5/16 x 1.5 inch full-thread bolts up through the bottom of the mower deck and screw them into the threaded holes in the small rectangular Support Blocks (Fig. 4). Line the two blocks up parallel with each other and tighten firmly with a wrench. You will now have two threaded studs protruding up from your lower deflector.
- 5. Drop the Boot Plate over the threaded studs and spin on the Boot Plate Clamp Knobs. (Fig. 5)