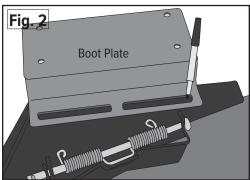

Safety Note: If you remove the Mower Deck Adapter later, you MUST re-install the grass deflector.

- 2. Position the boot plate over the bottom deflector so that the large flat area of the plate overhangs your mower deck and the lower part of the plate is flush with the edge of the deflector. Trace the outline of the slots onto your lower deflector with a marker pen. (Fig 2.)
- 3. Then drill two 5/16" holes for the mounting bolts. (Fig. 3)
- 4. Push the two 5/16 x 1.5 inch full-thread bolts up through the bottom of the mower deck and screw them into the threaded holes in the small rectangular Support Blocks (Fig. 4). Line the two blocks up parallel with each other and tighten firmly with a wrench. You will now have two threaded studs protruding up from your lower deflector.
- 5. Drop the Boot Plate over the threaded studs and spin on the Boot Plate Clamp Knobs. (Fig. 5)