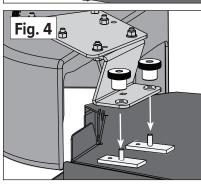

- 1. Remove the hinged grass deflector from your mower deck. Save the hardware.
- 2. Install the four 5/16 x 1-inch bolts. Three with a 5/16 fender washers and one with a small 5/16 washer. (The bolt closest to the face of the boot.) Push the bolts up through the predrilled holes in the MDA boot and into the S42 Boot plate. (Make sure the bolt heads are inside the boot.) Secure with the 5/16 nylon lock nuts.(Fig. 1)
- 3. Mount the ZT1-Bracket to the S42 Boot plate with two 5/16 x 1-inch bolts, each with a 5/16 flat washer on top and bottom. (Fig. 2)
- 4. Place the MDA boot with the brackets onto the mower deck so the curved bottom cutout of the boot sits over the lip of the mower deck rim and the Z-bracket is on top of the mower deck. Adjust the position lengthwise for a better fit. Then, mark the two outermost holes onto your mower deck with a marker pen, then drill two 5/16" holes for the mounting bolts. (Fig. 3)
- 5. Push the two 5/16 x 1.5-inch full-thread bolts up through the bottom of the mower deck and screw them into the threaded holes in the Support Blocks (Fig. 4). Line the two Support Blocks up parallel with each other and tighten firmly with a wrench. You will now have two threaded studs protruding up from your mower deck. (Fig . 4)
- Drop the Boot Plate over the threaded studs. Place one rubber washer on each stud. Spin on the Boot Plate Clamp Knobs over the mounting bolts and you're finished! (Fig. 4)