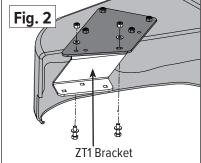

- 1. Remove the hinged grass deflector from your mower deck. Save the hardware.
- 2. Install the four 5/16 x 1-inch bolts. Three with a 5/16 fender washers and one with a small 5/16 washer. (The bolt closest to the face of the boot.) Push the bolts up through the predrilled holes in the MDA boot and into the S42 Boot plate. (Make sure the bolt heads are inside the boot.) Secure with the 5/16 nylon lock nuts.(Fig. 1)
- 3. Mount the ZT1-Bracket to the S42 Boot plate with two 5/16 x 1-inch bolts, each with a 5/16 flat washer on top and bottom. (Fig. 2)
- 4. Place the MDA boot with the brackets onto the mower deck so the curved bottom cutout of the boot sits over the lip of the mower deck rim and the Z-bracket is on top of the mower deck. Adjust the position lengthwise for a better fit. Then, mark the two outermost holes onto your mower deck with a marker pen, then drill two 5/16" holes for the mounting bolts. (Fig. 3)
- 5. Push the two 5/16 x 1.5-inch full-thread bolts up through the bottom of the mower deck and screw them into the threaded holes in the Support Blocks (Fig. 4). Line the two Support Blocks up parallel with each other and tighten firmly with a wrench. You will now have two threaded studs protruding up from your mower deck. (Fig . 4)
- Drop the Boot Plate over the threaded studs. Place one rubber washer on each stud. Spin on the Boot Plate Clamp Knobs over the mounting bolts and you're finished! (Fig. 4)