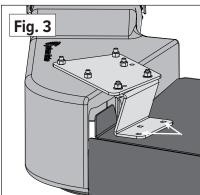

- 1. Remove the hinged grass deflector from your mower deck. Save the hardware.
- 2. Install the four 5/16 x 1-inch bolts. Three with a 5/16 fender washers and one with a small 5/16 washer. (The bolt closest to the face of the boot.) Push the bolts up through the predrilled holes in the MDA boot and into the S42 Boot plate. (Make sure the bolt heads are inside the boot.) Secure with the 5/16 nylon lock nuts.(Fig. 1)
- 3. Mount the ZT1-Bracket to the S42 Boot plate with two 5/16 x 1-inch bolts, each with a 5/16 flat washer on top and bottom. (Fig. 2)
- 4. Place the MDA boot with the brackets onto the mower deck so the curved bottom cutout of the boot sits over the lip of the mower deck rim and the Z-bracket is on top of the mower deck. Adjust the position lengthwise for a better fit. Then, mark the two outermost holes onto your mower deck with a marker pen, then drill two 5/16" holes for the mounting bolts. (Fig. 3)
- 5. Push the two 5/16 x 1.5-inch full-thread bolts up through the bottom of the mower deck and screw them into the threaded holes in the Support Blocks (Fig. 4). Line the two Support Blocks up parallel with each other and tighten firmly with a wrench. You will now have two threaded studs protruding up from your mower deck. (Fig . 4)
- Drop the Boot Plate over the threaded studs. Place one rubber washer on each stud. Spin on the Boot Plate Clamp Knobs over the mounting bolts and you're finished! (Fig. 4)