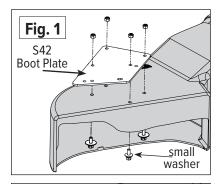

- 1. Remove the hinged grass deflector from your mower deck. Save the hardware.
- 2. Install the four 5/16 x 1-inch bolts. Three with a 5/16 fender washers and one with a small 5/16 washer. (The bolt closest to the face of the boot.) Push the bolts up through the predrilled holes in the MDA boot and into the S42 Boot plate. (Make sure the bolt heads are inside the boot.) Secure with the 5/16 nylon lock nuts.(Fig. 1)
- 3. Mount the ZT1-Bracket to the S42 Boot plate with two 5/16 x 1-inch bolts, each with a 5/16 flat washer on top and bottom. (Fig. 2)
- 4. Place the MDA boot with the brackets onto the mower deck so the curved bottom cutout of the boot sits over the lip of the mower deck rim and the Z-bracket is on top of the mower deck. Adjust the position lengthwise for a better fit. Then, mark the two outermost holes onto your mower deck with a marker pen, then drill two 5/16" holes for the mounting bolts. (Fig. 3)
- 5. Push the two 5/16 x 1.5-inch full-thread bolts up through the bottom of the mower deck and screw them into the threaded holes in the Support Blocks (Fig. 4). Line the two Support Blocks up parallel with each other and tighten firmly with a wrench. You will now have two threaded studs protruding up from your mower deck. (Fig . 4)
- Drop the Boot Plate over the threaded studs. Place one rubber washer on each stud. Spin on the Boot Plate Clamp Knobs over the mounting bolts and you're finished! (Fig. 4)