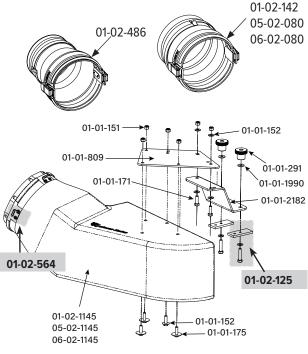

- 1. Remove the hinged grass deflector from your mower deck. Save the hardware.
- 2. Install the four 5/16 x 1-inch bolts. Three with a 5/16 fender washers and one with a small 5/16 washer. (The bolt closest to the face of the boot.) Push the bolts up through the predrilled holes in the MDA boot and into the S42 Boot plate. (Make sure the bolt heads are inside the boot.) Secure with the 5/16 nylon lock nuts.(Fig. 1)
- 3. Mount the ZT1-Bracket to the S42 Boot plate with two 5/16 x 1-inch bolts, each with a 5/16 flat washer on top and bottom. (Fig. 2)
- 4. Place the MDA boot with the brackets onto the mower deck so the curved bottom cutout of the boot sits over the lip of the mower deck rim and the Z-bracket is on top of the mower deck. Adjust the position lengthwise for a better fit. Then, mark the two outermost holes onto your mower deck with a marker pen, then drill two 5/16" holes for the mounting bolts. (Fig. 3)
- 5. Push the two 5/16 x 1.5-inch full-thread bolts up through the bottom of the mower deck and screw them into the threaded holes in the Support Blocks (Fig. 4). Line the two Support Blocks up parallel with each other and tighten firmly with a wrench. You will now have two threaded studs protruding up from your mower deck. (Fig . 4)
- Drop the Boot Plate over the threaded studs. Place one rubber washer on each stud. Spin on the Boot Plate Clamp Knobs over the mounting bolts and you're finished! (Fig. 4)

#### **MDA-044 COMPONENT LIST**

| PART NO.   | NAME                             | QTY |
|------------|----------------------------------|-----|
| 01-02-1145 | Kubota Boot w/strikes            | 1   |
| 05-02-1145 | Kubota Boot w/strikes - XL       | 1   |
| 06-02-1145 | Kubota Boot w/strikes - Z-10     | 1   |
| 01-01-151  | 5/16-18 Nylon lock nut           | 6   |
| 01-01-152  | 5/16 Washer                      | 5   |
| 01-01-171  | 5/16-18 x 1 Bolt                 | 6   |
| 01-01-175  | 5/16 Fender washer               | 3   |
| 01-01-291  | Clamp Knob - Boot Plate          | 2   |
| 01-01-809  | S42 Boot Plate                   | 1   |
| 01-01-1990 | Rubber washer                    | 2   |
| 01-01-2182 | Mounting bracket ZT1             | 1   |
| 01-02-125  | Support block, 1.5 bolt & washer | 2   |
| 01-02-142  | 8" x 8" Collar complete - green  | 1   |
| 01-02-486  | 7" x 8" Collar complete          | 1   |
| 05-02-080  | 8" x 8" Collar complete - yellow | 1   |
| 06-02-080  | 10" x 10" Collar complete        | 1   |
| 01-02-564  | Standard strike w/hardware       | 2   |