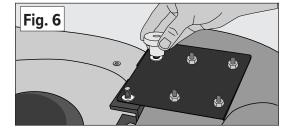

Safety Note:
If you remove the Mower Deck
Adapter later, you MUST
re-install the grass deflector.

2. Install the four 5/16 x 1.5-inch bolts, each with a 5/16 fender washer, up through the

8. Attach the hose collar onto the MDA with the latches provided. Cut the hose to length as described in your owner's manual.