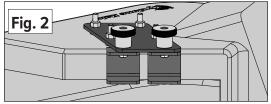

## Mower Deck Adapter™ MDA-029

## **Assembly and Installation**

This Mower Deck Adapter (MDA) is designed to work with several mower deck designs. The MDA does not need an airtight fit to deliver exceptional vacuum performance. It simply needs to be installed in front of the opening on the mower deck. Follow the instructions below to install.

Safety Note:
If you remove the Mower Deck
Adapter later, you MUST
re-install the grass deflector.







2. Install the four 5/16 x 1.5-inch bolts, each with a 5/16 fender washer, up through the











8. Attach the hose collar onto the MDA with the latches provided. Cut the hose to length as described in your owner's manual.

That's it. You're finished.

Note: Parts List on reverse.











## **MDA-029 COMPONENT LIST**

| 01-02-102         Special Boot w/strikes         1           05-02-102         Special Boot w/strikes - XL         1           06-02-102         Special Boot w/strikes - Z-10         1           01-01-150         5/16-18 x 1.5 Full thread bolt         4           01-01-151         5/16-18 Nylon lock nut         4           01-01-175         5/16 Fender washer         4           01-01-180         3/8 Washer         2           01-01-240         3/8-16 Nylon lock nut         2           01-01-291         Clamp knob - Boot Plate         2           01-01-408         3/8-16 x 1 Hex bolt         2           01-01-573         S42 Boot Plate         1 |
|----------------------------------------------------------------------------------------------------