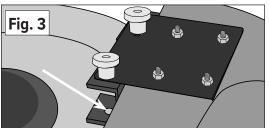

Safety Note:
If you remove the Mower Deck
Adapter later, you MUST
re-install the grass deflector.

2. Install the four 5/16 x 1.5-inch bolts, each with a 5/16 fender washer, up through the

8. Attach the hose collar onto the MDA with the latches provided. Cut the hose to length as described in your owner's manual.