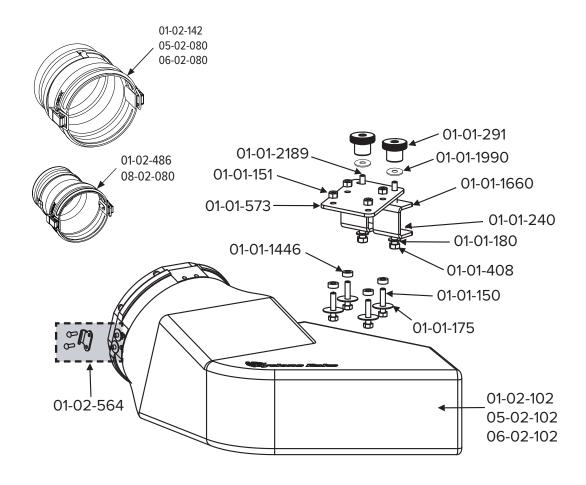

Safety Note:
If you remove the Mower Deck
Adapter later, you MUST
re-install the grass deflector.

2. Install the four 5/16 x 1.5-inch bolts, each with a 5/16 fender washer, up through the

8. Attach the hose collar onto the MDA with the latches provided. Cut the hose to length as described in your owner's manual.

## **MDA-029 COMPONENT LIST**

| 01-02-102         Special Boot w/strikes         1           05-02-102         Special Boot w/strikes - XL         1           06-02-102         Special Boot w/strikes - Z-10         1           01-01-150         5/16-18 x 1.5 Full thread bolt         4           01-01-151         5/16-18 Nylon lock nut         4           01-01-175         5/16 Fender washer         4           01-01-180         3/8 Washer         2           01-01-240         3/8-16 Nylon lock nut         2           01-01-291         Clamp knob - Boot Plate         2           01-01-408         3/8-16 x 1 Hex bolt         2           01-01-573         S42 Boot Plate         1 |
|-------------------------------------------------------------------------------------------------------------------------------------------------------------------------------------------------------------------------------------------------------------------------------------------------------------------------------------------------------------------------------------------------------------------------------------------------------------------------------------------------------------------------------------------------------------------------------------------------------------------------------------------------------------------------------|
| 06-02-102         Special Boot w/strikes - Z-10         1           01-01-150         5/16-18 x 1.5 Full thread bolt         4           01-01-151         5/16-18 Nylon lock nut         4           01-01-175         5/16 Fender washer         4           01-01-180         3/8 Washer         2           01-01-240         3/8-16 Nylon lock nut         2           01-01-291         Clamp knob - Boot Plate         2           01-01-408         3/8-16 x 1 Hex bolt         2                                                                                                                                                                                     |
| O1-01-150         5/16-18 x 1.5 Full thread bolt         4           01-01-151         5/16-18 Nylon lock nut         4           01-01-175         5/16 Fender washer         4           01-01-180         3/8 Washer         2           01-01-240         3/8-16 Nylon lock nut         2           01-01-291         Clamp knob - Boot Plate         2           01-01-408         3/8-16 x 1 Hex bolt         2                                                                                                                                                                                                                                                         |
| 01-01-151         5/16-18 Nylon lock nut         4           01-01-175         5/16 Fender washer         4           01-01-180         3/8 Washer         2           01-01-240         3/8-16 Nylon lock nut         2           01-01-291         Clamp knob - Boot Plate         2           01-01-408         3/8-16 x 1 Hex bolt         2                                                                                                                                                                                                                                                                                                                              |
| 01-01-175         5/16 Fender washer         4           01-01-180         3/8 Washer         2           01-01-240         3/8-16 Nylon lock nut         2           01-01-291         Clamp knob - Boot Plate         2           01-01-408         3/8-16 x 1 Hex bolt         2                                                                                                                                                                                                                                                                                                                                                                                           |
| 01-01-180       3/8 Washer       2         01-01-240       3/8-16 Nylon lock nut       2         01-01-291       Clamp knob - Boot Plate       2         01-01-408       3/8-16 x 1 Hex bolt       2                                                                                                                                                                                                                                                                                                                                                                                                                                                                          |
| 01-01-240         3/8-16 Nylon lock nut         2           01-01-291         Clamp knob - Boot Plate         2           01-01-408         3/8-16 x 1 Hex bolt         2                                                                                                                                                                                                                                                                                                                                                                                                                                                                                                     |
| 01-01-291         Clamp knob - Boot Plate         2           01-01-408         3/8-16 x 1 Hex bolt         2                                                                                                                                                                                                                                                                                                                                                                                                                                                                                                                                                                 |
| 01-01-408 3/8-16 x 1 Hex bolt 2                                                                                                                                                                                                                                                                                                                                                                                                                                                                                                                                                                                                                                               |
|                                                                                                                                                                                                                                                                                                                                                                                                                                                                                                                                                                                                                                                                               |
| 01-01-573 S42 Boot Plate 1                                                                                                                                                                                                                                                                                                                                                                                                                                                                                                                                                                                                                                                    |
|                                                                                                                                                                                                                                                                                                                                                                                                                                                                                                                                                                                                                                                                               |
| 01-01-2189 5/16-18 x 1.25 Full thread bolt 2                                                                                                                                                                                                                                                                                                                                                                                                                                                                                                                                                                                                                                  |
| <u>01-01-1446</u> Spacer 4                                                                                                                                                                                                                                                                                                                                                                                                                                                                                                                                                                                                                                                    |
| <u>01-01-1660</u> CC45 Support Bracket 2                                                                                                                                                                                                                                                                                                                                                                                                                                                                                                                                                                                                                                      |
| <u>01-01-1990</u> Rubber washer 2                                                                                                                                                                                                                                                                                                                                                                                                                                                                                                                                                                                                                                             |
| 01-02-564 Standard strike w/hardware 3                                                                                                                                                                                                                                                                                                                                                                                                                                                                                                                                                                                                                                        |
| 01-02-142 8" x 8" Collar complete - green 1                                                                                                                                                                                                                                                                                                                                                                                                                                                                                                                                                                                                                                   |
| 01-02-486 7" x 8" Collar complete 1                                                                                                                                                                                                                                                                                                                                                                                                                                                                                                                                                                                                                                           |
| 05-02-080 8" x 8" Collar complete - yellow 1                                                                                                                                                                                                                                                                                                                                                                                                                                                                                                                                                                                                                                  |
| 06-02-080 10" x 10" Collar complete 1                                                                                                                                                                                                                                                                                                                                                                                                                                                                                                                                                                                                                                         |
| 08-02-080 8" x 6" Collar complete 1                                                                                                                                                                                                                                                                                                                                                                                                                                                                                                                                                                                                                                           |