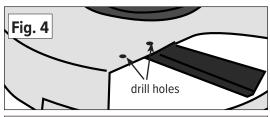

Safety Note:
If you remove the Mower Deck
Adapter later, you MUST
re-install the grass deflector.

2. Install the four 5/16 x 1.5-inch bolts, each with a 5/16 fender washer, up through the

8. Attach the hose collar onto the MDA with the latches provided. Cut the hose to length as described in your owner's manual.