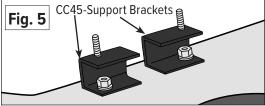

Safety Note:
If you remove the Mower Deck
Adapter later, you MUST
re-install the grass deflector.

2. Install the four 5/16 x 1.5-inch bolts, each with a 5/16 fender washer, up through the

8. Attach the hose collar onto the MDA with the latches provided. Cut the hose to length as described in your owner's manual.