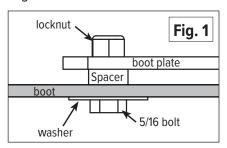

Safety Note:
If you remove the Mower Deck
Adapter later, you MUST
re-install the grass deflector.

2. Install the four 5/16 x 1.5-inch bolts, each with a 5/16 fender washer, up through the

8. Attach the hose collar onto the MDA with the latches provided. Cut the hose to length as described in your owner's manual.