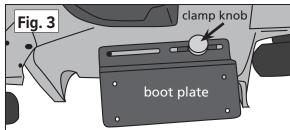

#### Safety Note: If you remove the Mower Deck Adapter later, you MUST re-install the grass deflector.

- 2. Push one of the 5/16 x 1.5 inch bolts up from the bottom of the mower deck, through the hole closest to the front of the deck. Screw it into the threaded support block (Fig. 2).
- 3. Using the first bolt as a reference, place the boot plate on the deck and loosely tighten with one boot plate clamp knob (Fig. 3).
- 4. Fit the MDA boot onto the mower deck. The front part of the boot will slide over the front portion of the mower deck (Fig. 4). While holding the boot in place, slide the boot plate to adjust the fit and mark the location of the second hole.
- NOTE: Some mower decks will require additional cutting of the boot at the rear of the deck opening to allow the boot to slide on properly. Also, in some cases the rear deck wheel will need to be turned out of the way to accommodate the mower deck adapter.
- 5. Remove the boot plate. Drill the 2nd hole in the top of the mower deck using a 5/16" drill bit. Install the second 5/16 x 1.5 inch bolt up through the hole in the deck. Screw it into the threaded hole of the second support block (Fig. 5).