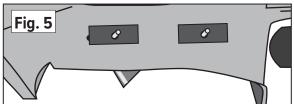

#### Safety Note: If you remove the Mower Deck Adapter later, you MUST re-install the grass deflector.

- 2. Push one of the 5/16 x 1.5 inch bolts up from the bottom of the mower deck, through the hole closest to the front of the deck. Screw it into the threaded support block (Fig. 2).
- 3. Using the first bolt as a reference, place the boot plate on the deck and loosely tighten with one boot plate clamp knob (Fig. 3).
- 4. Fit the MDA boot onto the mower deck. The front part of the boot will slide over the front portion of the mower deck (Fig. 4). While holding the boot in place, slide the boot plate to adjust the fit and mark the location of the second hole.
- NOTE: Some mower decks will require additional cutting of the boot at the rear of the deck opening to allow the boot to slide on properly. Also, in some cases the rear deck wheel will need to be turned out of the way to accommodate the mower deck adapter.
- 5. Remove the boot plate. Drill the 2nd hole in the top of the mower deck using a 5/16" drill bit. Install the second 5/16 x 1.5 inch bolt up through the hole in the deck. Screw it into the threaded hole of the second support block (Fig. 5).