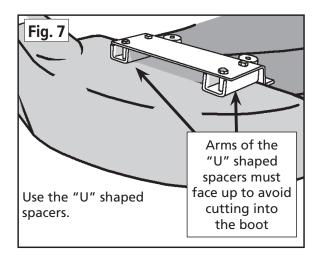

WOODLAND POWER PRODUCTS. INC. 72 Acton Street, West Haven, Connecticut 06516 www.CycloneRake.com

©2021, Woodland Power Products, Inc.

- 6. Place the boot plate on the mower deck and tighten both clamp knobs. Place the boot on the deck and mark the 4 holes on top of the boot (Fig. 6) with a marker. Loosen the clamp knobs and remove the boot plate from your mower deck.
- 7. Place the boot on a stable surface. Using the Boot Plate as a template, drill four 5/16" holes through the boot in the four bolt positions. The best way is to first drill one hole, and then drop a bolt through the hole temporarily to keep the plate lined up. Repeat the process until all holes have been drilled, then remove the bolts.
- 8. Place the two metal boot plate spacers between the boot and the boot plate with the "U" arms facing up (Fig. 7). Install the four 5/16 x 2-inch mounting bolts and tighten.
- 9. Install the MDA onto the mower deck. Place one rubber washer on each stud. Spin on the Boot Plate Clamp Knobs and tighten.
- 10. Attach the hose collar onto the MDA with the latches provided. Cut the hose to length as described in your owner's manual.