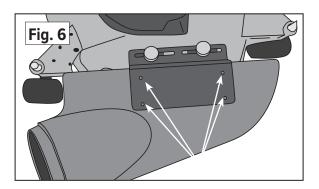

WOODLAND POWER PRODUCTS. INC. 72 Acton Street, West Haven, Connecticut 06516 www.CycloneRake.com

©2021, Woodland Power Products, Inc.

- 6. Place the boot plate on the mower deck and tighten both clamp knobs. Place the boot on the deck and mark the 4 holes on top of the boot (Fig. 6) with a marker. Loosen the clamp knobs and remove the boot plate from your mower deck.
- 7. Place the boot on a stable surface. Using the Boot Plate as a template, drill four 5/16" holes through the boot in the four bolt positions. The best way is to first drill one hole, and then drop a bolt through the hole temporarily to keep the plate lined up. Repeat the process until all holes have been drilled, then remove the bolts.
- 8. Place the two metal boot plate spacers between the boot and the boot plate with the "U" arms facing up (Fig. 7). Install the four 5/16 x 2-inch mounting bolts and tighten.
- 9. Install the MDA onto the mower deck. Place one rubber washer on each stud. Spin on the Boot Plate Clamp Knobs and tighten.
- 10. Attach the hose collar onto the MDA with the latches provided. Cut the hose to length as described in your owner's manual.