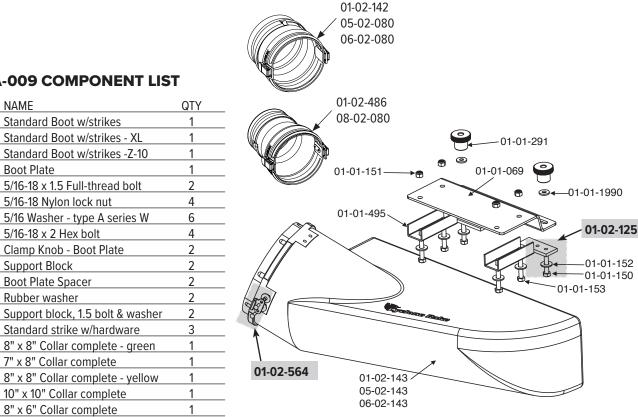

### **MDA-009 COMPONENT LIST**

| PART NO.   | NAME                             | QTY |
|------------|----------------------------------|-----|
| 01-02-143  | Standard Boot w/strikes          | 1   |
| 05-02-143  | Standard Boot w/strikes - XL     | 1   |
| 06-02-143  | Standard Boot w/strikes -Z-10    | 1   |
| 01-01-069  | Boot Plate                       | 1   |
| 01-01-150  | 5/16-18 x 1.5 Full-thread bolt   | 2   |
| 01-01-151  | 5/16-18 Nylon lock nut           | 4   |
| 01-01-152  | 5/16 Washer - type A series W    | 6   |
| 01-01-153  | 5/16-18 x 2 Hex bolt             | 4   |
| 01-01-291  | Clamp Knob - Boot Plate          | 2   |
| 01-01-441  | Support Block                    | 2   |
| 01-01-495  | Boot Plate Spacer                | 2   |
| 01-01-1990 | Rubber washer                    | 2   |
| 01-02-125  | Support block, 1.5 bolt & washer | 2   |
| 01-02-564  | Standard strike w/hardware       | 3   |
| 01-02-142  | 8" x 8" Collar complete - green  | 1   |
| 01-02-486  | 7" x 8" Collar complete          | 1   |
| 05-02-080  | 8" x 8" Collar complete - yellow | 1   |
| 06-02-080  | 10" x 10" Collar complete        | 1   |
| 08-02-080  | 8" x 6" Collar complete          | 1   |
|            |                                  |     |