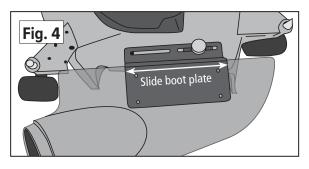

#### Safety Note: If you remove the Mower Deck Adapter later, you MUST re-install the grass deflector.

- 2. Push one of the 5/16 x 1.5 inch bolts up from the bottom of the mower deck, through the hole closest to the front of the deck. Screw it into the threaded support block (Fig. 2).
- 3. Using the first bolt as a reference, place the boot plate on the deck and loosely tighten with one boot plate clamp knob (Fig. 3).
- 4. Fit the MDA boot onto the mower deck. The front part of the boot will slide over the front portion of the mower deck (Fig. 4). While holding the boot in place, slide the boot plate to adjust the fit and mark the location of the second hole.
- NOTE: Some mower decks will require additional cutting of the boot at the rear of the deck opening to allow the boot to slide on properly. Also, in some cases the rear deck wheel will need to be turned out of the way to accommodate the mower deck adapter.
- 5. Remove the boot plate. Drill the 2nd hole in the top of the mower deck using a 5/16" drill bit. Install the second 5/16 x 1.5 inch bolt up through the hole in the deck. Screw it into the threaded hole of the second support block (Fig. 5).