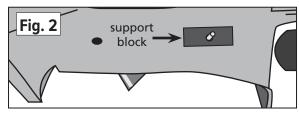

#### Safety Note: If you remove the Mower Deck Adapter later, you MUST re-install the grass deflector.

- 2. Push one of the 5/16 x 1.5 inch bolts up from the bottom of the mower deck, through the hole closest to the front of the deck. Screw it into the threaded support block (Fig. 2).
- 3. Using the first bolt as a reference, place the boot plate on the deck and loosely tighten with one boot plate clamp knob (Fig. 3).
- 4. Fit the MDA boot onto the mower deck. The front part of the boot will slide over the front portion of the mower deck (Fig. 4). While holding the boot in place, slide the boot plate to adjust the fit and mark the location of the second hole.
- NOTE: Some mower decks will require additional cutting of the boot at the rear of the deck opening to allow the boot to slide on properly. Also, in some cases the rear deck wheel will need to be turned out of the way to accommodate the mower deck adapter.
- 5. Remove the boot plate. Drill the 2nd hole in the top of the mower deck using a 5/16" drill bit. Install the second 5/16 x 1.5 inch bolt up through the hole in the deck. Screw it into the threaded hole of the second support block (Fig. 5).