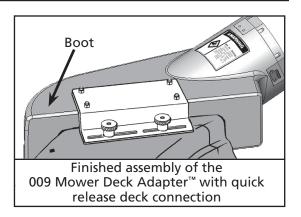

# Mower Deck Adapter<sup>™</sup> **MDA-009**

# **Assembly and Installation**

This Mower Deck Adapter (MDA) is designed to work with several mower deck designs. The MDA does not need an airtight fit to deliver exceptional vacuum performance. It simply needs to be installed in front of the opening on the mower deck. Follow the instructions below to install.

### **Mounting the BootPlate** to Your Mower Deck



Fig. 1









1. Remove the hinged grass deflector from your mower deck to expose the deck opening (Fig. 1). On most machines this is just a matter of removing two bolts.

#### Safety Note: If you remove the Mower Deck Adapter later, you MUST re-install the grass deflector.

- 2. Push one of the 5/16 x 1.5 inch bolts up from the bottom of the mower deck, through the hole closest to the front of the deck. Screw it into the threaded support block (Fig. 2).
- 3. Using the first bolt as a reference, place the boot plate on the deck and loosely tighten with one boot plate clamp knob (Fig. 3).
- 4. Fit the MDA boot onto the mower deck. The front part of the boot will slide over the front portion of the mower deck (Fig. 4). While holding the boot in place, slide the boot plate to adjust the f