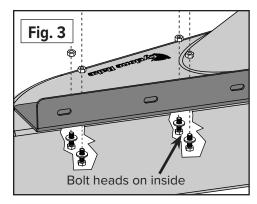

Continued on Reverse.

- 3. Install the 5/16 x 1-inch mounting bolts each with a fender washer and tighten. The bolt heads should be on the inside, to avoid blocking the boot opening (Fig. 3).
- 4. Install the MDA on the mower deck. Trace around the deck opening with the marker pen (Fig. 4). Then remove the MDA from the mower deck.
- 5. Drill a starter hole inside the marked area, (Fig. 5) and use an electric jigsaw or keyhole saw to cut the boot to the shape of your deck opening. Place the MDA assembly back onto the deck studs, then place one rubber washer on each stud. Now, spin on the Clamp Knobs and tighten all the bolts.
- 6. Snap the hose collar onto the MDA with the latches provided. Cut the hose to length as described in your owner's manual.