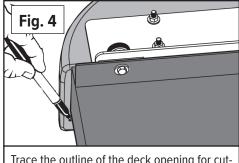

Continued on Reverse.

- 3. Install the 5/16 x 1-inch mounting bolts each with a fender washer and tighten. The bolt heads should be on the inside, to avoid blocking the boot opening (Fig. 3).
- 4. Install the MDA on the mower deck. Trace around the deck opening with the marker pen (Fig. 4). Then remove the MDA from the mower deck.
- 5. Drill a starter hole inside the marked area, (Fig. 5) and use an electric jigsaw or keyhole saw to cut the boot to the shape of your deck opening. Place the MDA assembly back onto the deck studs, then place one rubber washer on each stud. Now, spin on the Clamp Knobs and tighten all the bolts.
- 6. Snap the hose collar onto the MDA with the latches provided. Cut the hose to length as described in your owner's manual.

## That's it you're finished.

Trace the outline of the deck opening for cutting the opening.