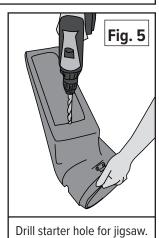

Continued on Reverse.

- 3. Install the 5/16 x 1-inch mounting bolts each with a fender washer and tighten. The bolt heads should be on the inside, to avoid blocking the boot opening (Fig. 3).
- 4. Install the MDA on the mower deck. Trace around the deck opening with the marker pen (Fig. 4). Then remove the MDA from the mower deck.
- 5. Drill a starter hole inside the marked area, (Fig. 5) and use an electric jigsaw or keyhole saw to cut the boot to the shape of your deck opening. Place the MDA assembly back onto the deck studs, then place one rubber washer on each stud. Now, spin on the Clamp Knobs and tighten all the bolts.
- 6. Snap the hose collar onto the MDA with the latches provided. Cut the hose to length as described in your owner's manual.