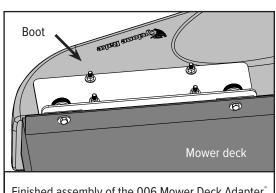

# Mounting the Boot Plate to Your Mower Deck

1. Remove the hinged grass deflector from your mower deck to expose the deck opening. On most machines this is just a matter of removing two bolts.

Finished assembly of the 006 Mower Deck Adapter with quick release deck connection