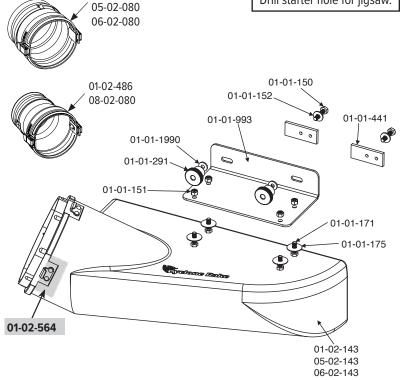

## **MDA-006 COMPONENT LIST**

| PART NO.   | NAME                             | QTY |
|------------|----------------------------------|-----|
| 01-02-143  | Standard Boot w/strikes          | 1   |
| 05-02-143  | Standard Boot w/strikes - XL     | 1   |
| 06-02-143  | Standard Boot w/strikes - Z-10   | 1   |
| 01-01-150  | 5/16-18 x 1.5 Full-thread bolt   | 2   |
| 01-01-151  | 5/16-18 Nylon lock nut           | 4   |
| 01-01-152  | 5/16 Washer - type A series W    | 2   |
| 01-01-171  | 5/16-18 x 1 Hex bolt             | 4   |
| 01-01-175  | Fender washer                    | 4   |
| 01-01-291  | Clamp Knob - Boot Plate          | 2   |
| 01-01-441  | Support Block                    | 2   |
| 01-01-993  | G-Boot Plate                     | 1   |
| 01-01-1990 | Rubber washer                    | 2   |
| 01-02-564  | Standard strike w/hardware       | 3   |
| 01-02-142  | 8" x 8" Collar complete - green  | 1   |
| 01-02-486  | 7" x 8" Collar complete          | 1   |
| 05-02-080  | 8" x 8" Collar complete - yellow | 1   |
| 06-02-080  | 10" x 10" Collar complete        | 1   |
| 08-02-080  | 8" x 6" Collar complete          | 1   |