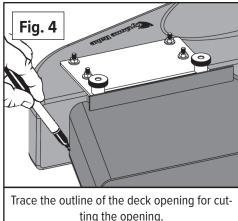

Continued on Reverse.

- 4. Install the mounting bolts and tighten. The bolt heads should be on the inside, to avoid blocking the boot opening (Fig. 3).
- 5. Install the MDA on the mower deck. Trace around the deck opening with the marker pen (Fig.4). Then remove the MDA from the mower deck.
- 6. Drill a starter hole inside the marked area, (Fig. 5) and use an electric jigsaw or keyhole saw to cut the boot to the shape of your deck opening. Place the MDA assembly back onto the
  - deck studs, then place one rubber washer on each stud. Now, spin on the Clamp Knobs and tighten all the bolts.
- 7. Attach the hose collar onto the MDA with the latches provided. Cut the hose to length as described in your owner's manual.

That's it you're finished.

ting the opening.