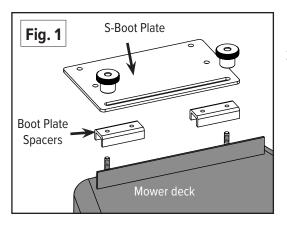

#### Safety Note: If you remove the Mower Deck Adapter later, you MUST re-install the grass deflector.

2. Position the S-Boot Plate over the deck opening so that the large flat area of the plate overhangs your mower deck. In many cases, the slot in the plate can be positioned over the existing holes. If not, trace the outline of the slot onto your mower deck with a marker pen, then drill two 5/16" holes for the mounting bolts. Push the two 5/16 x 1.75-inch full-thread bolts up through the bottom of the mower deck and screw them into the threaded holes in the "U" shaped Boot Plate Spacers (Fig. 1). Line the two spacers up parallel with each other and tighten firmly with a wrench. You will now have two threaded studs protruding up from your mower deck. Drop the S-Boot Plate over the threaded studs and spin on the Boot Plate Clamp Knobs.