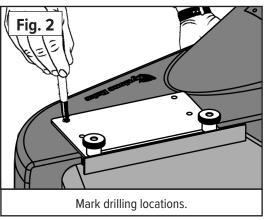

# **Mounting the Boot**

- 1. Hold the boot snugly against the lower surface of the S-Boot Plate directly in front of the deck opening (the boot may be moved forward or backward as necessary for installation). Mark the four bolt hole positions with the marker pen (Fig. 2). Loosen the Clamp Knobs and remove the Boot Plate from your mower deck.
- 3. Place the boot on a stable surface. Using the S-Boot Plate as a template, drill four 5/16" holes through the boot in the four bolt positions. The best way is to first drill one hole, and then drop a bolt through the hole temporarily to keep the plate lined up. Repeat the process until all holes have been drilled. Remove the bolts.