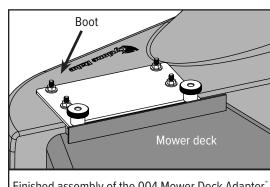

## **Mounting the Boot Plate** to Your Mower Deck

1. Remove the hinged grass deflector from your mower deck to expose the deck opening. On most machines this is just a matter of removing two bolts.

Finished assembly of the 004 Mower Deck Adapter with quick release deck connection.