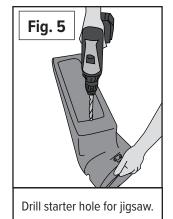

Continued on Reverse.

- 4. Install the mounting bolts and tighten. The bolt heads should be on the inside, to avoid blocking the boot opening (Fig. 3).
- 5. Install the MDA on the mower deck. Trace around the deck opening with the marker pen (Fig.4). Then remove the MDA from the mower deck.
- 6. Drill a starter hole inside the marked area, (Fig. 5) and use an electric jigsaw or keyhole saw to cut the boot to the shape of your deck opening. Place the MDA assembly back onto the
  - deck studs, then place one rubber washer on each stud. Now, spin on the Clamp Knobs and tighten all the bolts.
- 7. Attach the hose collar onto the MDA with the latches provided. Cut the hose to length as described in your owner's manual.