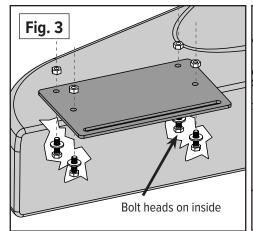

Continued on Reverse.

- 4. Install the mounting bolts and tighten. The bolt heads should be on the inside, to avoid blocking the boot opening (Fig. 3).
- 5. Install the MDA on the mower deck. Trace around the deck opening with the marker pen (Fig.4). Then remove the MDA from the mower deck.
- 6. Drill a starter hole inside the marked area, (Fig. 5) and use an electric jigsaw or keyhole saw to cut the boot to the shape of your deck opening. Place the MDA assembly back onto the
  - deck studs, then place one rubber washer on each stud. Now, spin on the Clamp Knobs and tighten all the bolts.
- 7. Attach the hose collar onto the MDA with the latches provided. Cut the hose to length as described in your owner's manual.