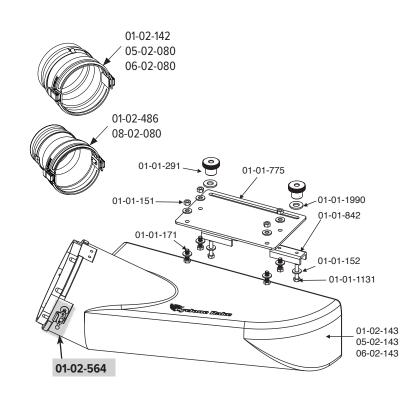

#### **MDA-004 COMPONENT LIST**

| PART NO.   | NAME                             | QTY |
|------------|----------------------------------|-----|
| 01-02-143  | Standard Boot w/strikes          | 1   |
| 05-02-143  | Standard Boot w/strikes - XL     | 1   |
| 06-02-143  | Standard Boot w/strikes - Z-10   | 1   |
| 01-01-151  | 5/16-18 Nylon lock nut           | 4   |
| 01-01-152  | 5/16 Washer - type A series W    | 2   |
| 01-01-171  | 5/16-18 x 1 Hex bolt             | 4   |
| 01-01-175  | 5/16 Fender washer               | 4   |
| 01-01-291  | Clamp Knob - Boot Plate          | 2   |
| 01-01-775  | S-Boot Plate                     | 1   |
| 01-01-842  | Boot Plate "U" shaped spacer     | 2   |
| 01-01-1131 | 5/16-18 x 1.75 Full-thread bolt  | 2   |
| 01-01-1990 | Rubber washer                    | 2   |
| 01-02-564  | Standard strike w/hardware       | 3   |
| 01-02-142  | 8" x 8" Collar complete - green  | 1   |
| 01-02-486  | 7" x 8" Collar complete          | 1   |
| 05-02-080  | 8" x 8" Collar complete - yellow | 1   |
| 06-02-080  | 10" x 10" Collar complete        | 1   |
| 08-02-080  | 8" x 6" Collar complete          | 1   |
|            |                                  |     |