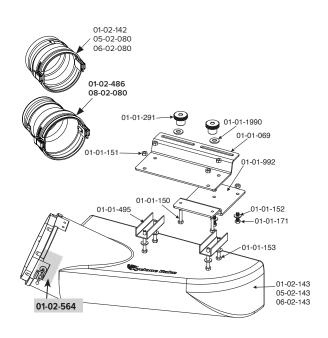

#### **MDA-002 COMPONENT LIST**

DADT NO

| PART NO.   | NAME                             | QTY |
|------------|----------------------------------|-----|
| 01-02-143  | Standard Boot w/strikes          | 1   |
| 05-02-143  | Standard Boot w/strikes - XL     | 1   |
| 06-02-143  | Standard Boot w/strikes - Z-10   | 1   |
| 01-01-069  | Standard Boot Plate              | 1   |
| 01-01-150  | 5/16-18 x 1.5 Full-thread bolt   | 2   |
| 01-01-151  | 5/16-18 Nylon lock nut           | 7   |
| 01-01-152  | 5/16 Washer - type A series W    | 7   |
| 01-01-153  | 5/16-18 x 2 Hex bolt             | 4   |
| 01-01-171  | 5/16-18 x 1 Hex bolt             | 7   |
| 01-01-291  | Clamp knob - Boot Plate          | 2   |
| 01-01-495  | Boot Plate "U" shaped spacer     | 2   |
| 01-01-992  | C-Boot Plate Bracket             | 1   |
| 01-01-1990 | Rubber washer                    | 2   |
| 01-02-564  | Standard strike w/hardware       | 3   |
| 01-02-142  | 8" x 8" Collar complete - green  | 1   |
| 01-02-486  | 7" x 8" Collar complete          | 1   |
| 05-02-080  | 8" x 8" Collar complete - yellow | 1   |
| 06-02-080  | 10" x 10" Collar complete        | 1   |
| 08-02-080  | 8" x 6" Collar complete          | 1   |
|            |                                  |     |