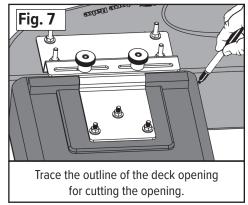

- 5. Install the MDA on the mower deck. Trace around the deck opening with the marker pen (Fig. 7). Then remove the boot from the mower deck.
- 6. Drill a starter hole inside the marked area, (Fig. 8) and use an electric jigsaw or keyhole saw to cut the boot to the shape of your deck opening. Place the MDA assembly back onto the deck studs, then place one rubber washer on each stud. Now, spin on the Clamp Knobs and tighten all the bolts.
- 7. Attach the hose collar onto the MDA with the latches provided. Cut the hose to length as described in your owner's manual.