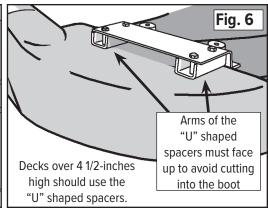

## **Mounting the Boot**

 First, using a tape measure or ruler, measure the height of your deck opening (Fig. 3). If it is up to 4 1/2-inches, mount the boot plate directly to the boot. If it is over 4 1/2-inches in height, use the "U" shaped Boot Plate Spacers (see Fig. 6 on reverse).

IMPORTANT: The arms of the spacers must face up, against the Boot Plate, to avoid cutting into the boot.

3. Place the boot on a stable surface. Using the Boot Plate as a template, drill four 5/16" holes through the boot in the four bolt positions. The best way is to first drill one hole, and then drop a bolt through the hole temporarily to keep the plate lined up. Repeat the process until all holes have been drilled. Remove the bolts.

Continued on Reverse.

4. Install the mounting bolts and tighten. The bolt heads should be on the inside, to avoid blocking the boot opening (Fig. 5).

**NOTE:** For decks over 4 1/2-inches high, place the two metal Boot Plate Spacers between the boot and the Boot Plate with the "U" arms facing up (Fig. 6). Install the four 5/16 x 2-inch mounting bolts and tighten. The bolt heads should be on the inside, to avoid blocking the boot opening (Fig. 5).