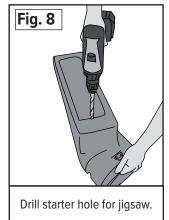

- 5. Install the MDA on the mower deck. Trace around the deck opening with the marker pen (Fig. 7). Then remove the boot from the mower deck.
- 6. Drill a starter hole inside the marked area, (Fig. 8) and use an electric jigsaw or keyhole saw to cut the boot to the shape of your deck opening. Place the MDA assembly back onto the deck studs, then place one rubber washer on each stud. Now, spin on the Clamp Knobs and tighten all the bolts.
- 7. Attach the hose collar onto the MDA with the latches provided. Cut the hose to length as described in your owner's manual.