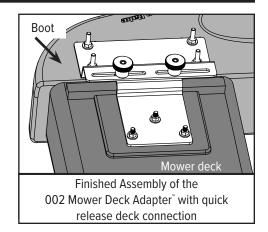

# Mower Deck Adapter™ MDA-002

### **Assembly and Installation**

This Mower Deck Adapter (MDA) is designed to work with several mower deck designs. The MDA does not need an airtight fit to deliver exceptional vacuum performance. It simply needs to be installed in front of the opening on the mower deck. Follow the instructions below to install.