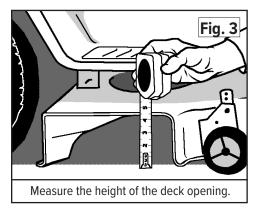

## **Mounting the Boot**

 First, using a tape measure or ruler, measure the height of your deck opening (Fig. 3). If it is up to 4 1/2-inches, mount the boot plate directly to the boot. If it is over 4 1/2-inches in height, use the "U" shaped Boot Plate Spacers (see Fig. 6 on reverse).