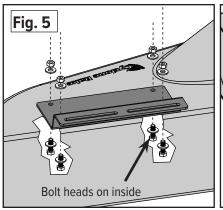

Continued on Reverse.

4. Install the mounting bolts and tighten. The bolt heads should be on the inside, to avoid blocking the boot opening (Fig. 5).

**NOTE:** For decks over 4 1/2-inches high, place the two metal Boot Plate Spacers between the boot and the Boot Plate with the "U" arms facing up (Fig. 6). Install the four 5/16 x 2-inch mounting bolts and tighten. The bolt heads should be on the inside, to avoid blocking the boot opening (Fig. 5).