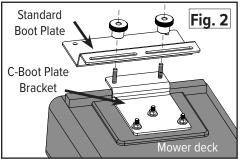

#### Safety Note: If you remove the Mower Deck Adapter later, you MUST re-install the grass deflector.

- 2. Position the C-Boot Plate Bracket over the existing holes in the mower deck. If the holes do not line up, trace the outline of the holes onto the mower deck with a marker pen. Then drill three 5/16" holes for the mounting bolts (Fig. 1).
- 3. Attach the C-Boot Plate Bracket to the mower deck using the three 5/16 x 1-inch bolts and nuts. Thread the two 5/16 x 1.5-inch full-thread bolts up through the Boot Plate Bracket. Drop the Standard Boot Plate over the full-thread bolts and spin on the Boot Plate Clamp Knobs (Fig. 2).