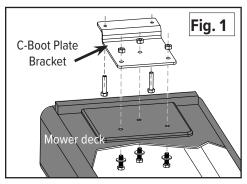

## Mounting the Boot Plate Bracket & Boot Plate to Your Mower Deck

1. Remove the hinged grass deflector from your mower deck to expose the deck opening. On most machines this is just a matter of removing two bolts.

#### Safety Note: If you remove the Mower Deck Adapter later, you MUST re-install the grass deflector.

- 2. Position the C-Boot Plate Bracket over the existing holes in the mower deck. If the holes do not line up, trace the outline of the holes onto the mower deck with a marker pen. Then drill three 5/16" holes for the mounting bolts (Fig. 1).
- 3. Attach the C-Boot Plate Bracket to the mower deck using the three 5/16 x 1-inch bolts and nuts. Thread the two 5/16 x 1.5-inch full-thread bolts up through the Boot Plate Bracket. Drop the Standard Boot Plate over the full-thread bolts and spin on the Boot Plate Clamp Knobs (Fig. 2).