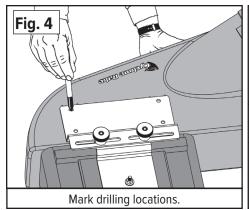

IMPORTANT: The arms of the spacers must face up, against the Boot Plate, to avoid cutting into the boot.

3. Place the boot on a stable surface. Using the Boot Plate as a template, drill four 5/16" holes through the boot in the four bolt positions. The best way is to first drill one hole, and then drop a bolt through the hole temporarily to keep the plate lined up. Repeat the process until all holes have been drilled. Remove the bolts.