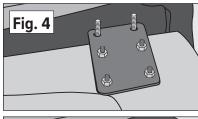

1. Remove the hinged grass deflector shield and hinge bracket to expose the deck opening and mounting holes.

- 2. Install the four 5/16 x 1-inch bolts, each with a 5/16 fender washer, up through the inside of the boot and the S42 Boot plate. Secure with the 5/16 nylon lock nuts. (Fig.1)
- 3. Position the MDA over the mounting holes in the mower deck. If the holes do not line up, mark the hole locations in the boot plate onto the mower deck and drill two 5/16-inch holes for the mounting bolts. (Fig. 2)
- 4. Push the two 5/16 x 1.5-inch bolts up through the bottom of the mower deck and screw them into the threaded holes in the Support Blocks. You will now have two threaded studs protruding from your mower deck. (Fig. 3)
- Position the MDA over the opening in the mower mower deck and place the S42 Boot Plate over the threaded studs.(Fig. 4)
- Place one rubber washer on each stud. Spin on the Boot Plate Clamp Knobs over the mounting bolts. (Fig. 5)
- Connect the hose collar onto the MDA with the latches and cut the hose to length as described in your owner's manual if needed.