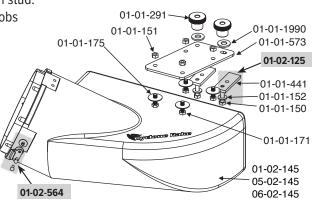

## **MDA-010 COMPONENT LIST**

| PART NO.   | NAME                             | QTY |
|------------|----------------------------------|-----|
| 01-02-145  | Short Boot w/strikes             | 1   |
| 05-02-145  | Short Boot w/strikes - XL        | 1   |
| 06-02-145  | Short Boot w/strikes - Z-10      | 1   |
| 01-01-150  | 5/16-18 x 1.5 Full-thread bolt   | 2   |
| 01-01-151  | 5/16-18 Nylon lock nut           | 4   |
| 01-01-152  | 5/16 Washer - type A series W    | 2   |
| 01-01-171  | 5/16-18 x 1 Hex bolt             | 4   |
| 01-01-175  | 5/16 Fender washer               | 4   |
| 01-01-291  | Clamp Knob - Boot Plate          | 2   |
| 01-01-441  | Support Block                    | 2   |
| 01-01-573  | S42 Boot Plate                   | 1   |
| 01-01-1990 | Rubber washer                    | 2   |
| 01-02-125  | Support block, 1.5 bolt & washer | 2   |
| 01-02-564  | Standard strike w/hardware       | 3   |
| 01-02-142  | 8" x 8" Collar complete - green  | 1   |
| 01-02-486  | 7" x 8" Collar complete          | 1   |
| 05-02-080  | 8" x 8" Collar complete - yellow | 1   |
| 06-02-080  | 10" x 10" Collar complete        | 1   |
| 08-02-080  | 8" x 6" Collar complete          | 11  |