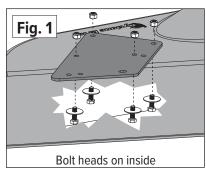

1. Remove the hinged grass deflector shield and hinge bracket to expose the deck opening and mounting holes.

- 2. Install the four 5/16 x 1-inch bolts, each with a 5/16 fender washer, up through the inside of the boot and the S42 Boot plate. Secure with the 5/16 nylon lock nuts. (Fig.1)
- 3. Position the MDA over the mounting holes in the mower deck. If the holes do not line up, mark the hole locations in the boot plate onto the mower deck and drill two 5/16-inch holes for the mounting bolts. (Fig. 2)
- 4. Push the two 5/16 x 1.5-inch bolts up through the bottom of the mower deck and screw them into the threaded holes in the Support Blocks. You will now have two threaded studs protruding from your mower deck. (Fig. 3)
- Position the MDA over the opening in the mower mower deck and place the S42 Boot Plate over the threaded studs.(Fig. 4)
- Place one rubber washer on each stud. Spin on the Boot Plate Clamp Knobs over the mounting bolts. (Fig. 5)
- Connect the hose collar onto the MDA with the latches and cut the hose to length as described in your owner's manual if needed.