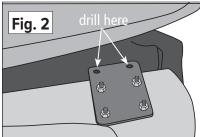

1. Remove the hinged grass deflector shield and hinge bracket to expose the deck opening and mounting holes.

- 2. Install the four 5/16 x 1-inch bolts, each with a 5/16 fender washer, up through the inside of the boot and the S42 Boot plate. Secure with the 5/16 nylon lock nuts. (Fig.1)
- 3. Position the MDA over the mounting holes in the mower deck. If the holes do not line up, mark the hole locations in the boot plate onto the mower deck and drill two 5/16-inch holes for the mounting bolts. (Fig. 2)
- 4. Push the two 5/16 x 1.5-inch bolts up through the bottom of the mower deck and screw them into the threaded holes in the Support Blocks. You will now have two threaded studs protruding from your mower deck. (Fig. 3)
- Position the MDA over the opening in the mower mower deck and place the S42 Boot Plate over the threaded studs.(Fig. 4)
- Place one rubber washer on each stud. Spin on the Boot Plate Clamp Knobs over the mounting bolts. (Fig. 5)
- Connect the hose collar onto the MDA with the latches and cut the hose to length as described in your owner's manual if needed.