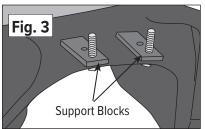

1. Remove the hinged grass deflector shield and hinge bracket to expose the deck opening and mounting holes.

- 2. Install the four 5/16 x 1-inch bolts, each with a 5/16 fender washer, up through the inside of the boot and the S42 Boot plate. Secure with the 5/16 nylon lock nuts. (Fig.1)
- 3. Position the MDA over the mounting holes in the mower deck. If the holes do not line up, mark the hole locations in the boot plate onto the mower deck and drill two 5/16-inch holes for the mounting bolts. (Fig. 2)
- 4. Push the two 5/16 x 1.5-inch bolts up through the bottom of the mower deck and screw them into the threaded holes in the Support Blocks. You will now have two threaded studs protruding from your mower deck. (Fig. 3)
- Position the MDA over the opening in the mower mower deck and place the S42 Boot Plate over the threaded studs.(Fig. 4)
- Place one rubber washer on each stud. Spin on the Boot Plate Clamp Knobs over the mounting bolts. (Fig. 5)
- Connect the hose collar onto the MDA with the latches and cut the hose to length as described in your owner's manual if needed.