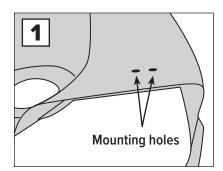

- Fig 1. Remove the hinged grass deflector from your mower deck to expose the deck opening and the two mounting holes.
- Fig 2. Attach the S46 Riser Plate Assembly to the mower deck using two 5/16 x 1-inch bolts provided. Use four small washers under the nuts and bolts.
- Fig 3. Install the four 5/16 x 1-inch bolts, each with a 5/16 fender washer, up through the inside of the boot and the boot plate. Secure with the 5/16 nylon lock nuts.
- Fig 4. Install the MDA assembly onto the mower deck, Place one rubber washer on each stud. Spin on the **Boot Plate Clamp Knobs** over the mounting bolts.