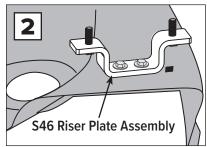

- Fig 1. Remove the hinged grass deflector from your mower deck to expose the deck opening and the two mounting holes.
- Fig 2. Attach the S46 Riser Plate Assembly to the mower deck using two 5/16 x 1-inch bolts provided. Use four small washers under the nuts and bolts.
- Fig 3. Install the four 5/16 x 1-inch bolts, each with a 5/16 fender washer, up through the inside of the boot and the boot plate. Secure with the 5/16 nylon lock nuts.
- Fig 4. Install the MDA assembly onto the mower deck, Place one rubber washer on each stud. Spin on the **Boot Plate Clamp Knobs** over the mounting bolts.