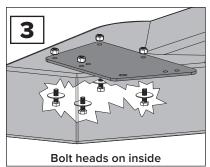

- Fig 1. Remove the hinged grass deflector from your mower deck to expose the deck opening and the two mounting holes.
- Fig 2. Attach the S46 Riser Plate Assembly to the mower deck using two 5/16 x 1-inch bolts provided. Use four small washers under the nuts and bolts.
- Fig 3. Install the four 5/16 x 1-inch bolts, each with a 5/16 fender washer, up through the inside of the boot and the boot plate. Secure with the 5/16 nylon lock nuts.
- Fig 4. Install the MDA assembly onto the mower deck, Place one rubber washer on each stud. Spin on the **Boot Plate Clamp Knobs** over the mounting bolts.