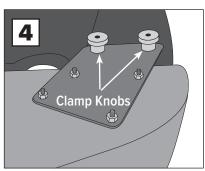

- Fig 1. Remove the hinged grass deflector from your mower deck to expose the deck opening and the two mounting holes.
- Fig 2. Attach the S46 Riser Plate Assembly to the mower deck using two 5/16 x 1-inch bolts provided. Use four small washers under the nuts and bolts.
- Fig 3. Install the four 5/16 x 1-inch bolts, each with a 5/16 fender washer, up through the inside of the boot and the boot plate. Secure with the 5/16 nylon lock nuts.
- Fig 4. Install the MDA assembly onto the mower deck, Place one rubber washer on each stud. Spin on the **Boot Plate Clamp Knobs** over the mounting bolts.