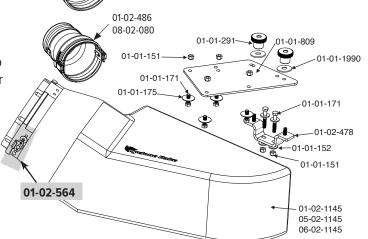

- Fig 1. Remove the hinged grass deflector from your mower deck to expose the deck opening and the two mounting holes.
- Fig 2. Attach the S46 Riser Plate Assembly to the mower deck using two 5/16 x 1-inch bolts provided. Use four small washers under the nuts and bolts.
- Fig 3. Install the four 5/16 x 1-inch bolts, each with a 5/16 fender washer, up through the inside of the boot and the boot plate. Secure with the 5/16 nylon lock nuts.
- Fig 4. Install the MDA assembly onto the mower deck, Place one rubber washer on each stud. Spin on the **Boot Plate Clamp Knobs** over the mounting bolts.

## **MDA-001 COMPONENT LIST**

| PART NO.   | NAME                             | QTY |
|------------|----------------------------------|-----|
| 01-02-1145 | K Boot w/strikes                 | 1   |
| 05-02-1145 | K Boot w/strikes - XL            | 1   |
| 06-02-1145 | K Boot w/strikes - Z-10          | 1   |
| 01-01-151  | 5/16-18 Nylon lock nut           | 6   |
| 01-01-152  | 5/16 Washer                      | 4   |
| 01-01-171  | 5/16-18 x 1 Bolt                 | 6   |
| 01-01-175  | 5/16 Fender washer               | 4   |
| 01-01-291  | Clamp Knob - Boot Plate          | 2   |
| 01-02-478  | S46 Riser Plate Assembly         | 1   |
| 01-01-809  | Special Boot Plate               | 1   |
| 01-01-1990 | Rubber washer                    | 2   |
| 01-02-564  | Standard strike w/hardware       | 3   |
| 01-02-142  | 8" x 8" Collar complete - green  | 1   |
| 01-02-486  | 7" x 8" Collar complete          | 1   |
| 05-02-080  | 8" x 8" Collar complete - yellow | 1   |
| 06-02-080  | 10" x 10" Collar complete        | 1   |
| 08-02-080  | 8" x 6" Collar complete          | 1   |