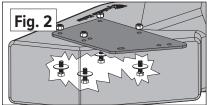

- Remove the hinged grass deflector shield and hinge bracket from your mower deck to expose the deck opening and the two mounting holes. (Fig. 1)
- 2. Install the four 5/16 x 1-inch bolts, each with a 5/16 fender washer, up through the inside of the boot and the boot plate. Secure with the 5/16 nylon lock nuts. (Fig. 2)
- 3. Attach the Support Blocks to the mower deck using the 5/16 x 1.5-inch bolts provided. Use two small washers between the bolt head and the underside of the mower deck. The bolt heads should be on the inside to avoid blocking the boot opening. (Fig. 3)
- Install the MDA assembly onto the mower deck, Place one rubber washer on each stud. Spin on the Boot Plate Clamp Knobs over the mounting bolts. (Fig. 4)
- Connect the hose collar onto the MDA with the latches and cut the hose to length as described in your owner's manual if needed.