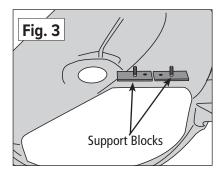

- Remove the hinged grass deflector shield and hinge bracket from your mower deck to expose the deck opening and the two mounting holes. (Fig. 1)
- 2. Install the four 5/16 x 1-inch bolts, each with a 5/16 fender washer, up through the inside of the boot and the boot plate. Secure with the 5/16 nylon lock nuts. (Fig. 2)
- 3. Attach the Support Blocks to the mower deck using the 5/16 x 1.5-inch bolts provided. Use two small washers between the bolt head and the underside of the mower deck. The bolt heads should be on the inside to avoid blocking the boot opening. (Fig. 3)
- Install the MDA assembly onto the mower deck, Place one rubber washer on each stud. Spin on the Boot Plate Clamp Knobs over the mounting bolts. (Fig. 4)
- Connect the hose collar onto the MDA with the latches and cut the hose to length as described in your owner's manual if needed.