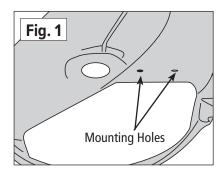

- Remove the hinged grass deflector shield and hinge bracket from your mower deck to expose the deck opening and the two mounting holes. (Fig. 1)
- 2. Install the four 5/16 x 1-inch bolts, each with a 5/16 fender washer, up through the inside of the boot and the boot plate. Secure with the 5/16 nylon lock nuts. (Fig. 2)
- 3. Attach the Support Blocks to the mower deck using the 5/16 x 1.5-inch bolts provided. Use two small washers between the bolt head and the underside of the mower deck. The bolt heads should be on the inside to avoid blocking the boot opening. (Fig. 3)
- Install the MDA assembly onto the mower deck, Place one rubber washer on each stud. Spin on the Boot Plate Clamp Knobs over the mounting bolts. (Fig. 4)
- Connect the hose collar onto the MDA with the latches and cut the hose to length as described in your owner's manual if needed.