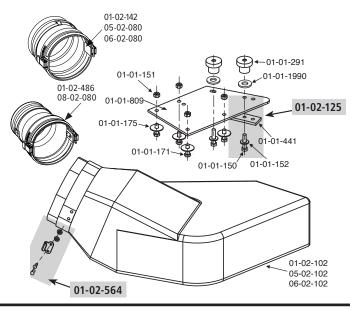

- Remove the hinged grass deflector shield and hinge bracket from your mower deck to expose the deck opening and the two mounting holes. (Fig. 1)
- 2. Install the four 5/16 x 1-inch bolts, each with a 5/16 fender washer, up through the inside of the boot and the boot plate. Secure with the 5/16 nylon lock nuts. (Fig. 2)
- 3. Attach the Support Blocks to the mower deck using the 5/16 x 1.5-inch bolts provided. Use two small washers between the bolt head and the underside of the mower deck. The bolt heads should be on the inside to avoid blocking the boot opening. (Fig. 3)
- Install the MDA assembly onto the mower deck, Place one rubber washer on each stud. Spin on the Boot Plate Clamp Knobs over the mounting bolts. (Fig. 4)
- Connect the hose collar onto the MDA with the latches and cut the hose to length as described in your owner's manual if needed.

## **MDA-D COMPONENT LIST**

| PART NO.   | NAME                             | QTY |
|------------|----------------------------------|-----|
| 01-02-102  | Special Boot w/strikes           | 1   |
| 05-02-102  | Special Boot w/strikes - XL      | 1   |
| 06-02-102  | Special Boot w/strikes - Z-10    | 1   |
| 01-01-150  | 5/16-18 x 1.5 Full-thread bolt   | 2   |
| 01-01-151  | 5/16-18 Nylon lock nut           | 4   |
| 01-01-152  | 5/16 Washer                      | 2   |
| 01-01-171  | 5/16-18 X 1 Bolt                 | 4   |
| 01-01-175  | 5/16 Fender washer               | 4   |
| 01-01-291  | Clamp Knob - Boot Plate          | 2   |
| 01-01-441  | Support Block                    | 2   |
| 01-01-809  | S42 Boot Plate                   | 1   |
| 01-01-1990 | Rubber washer                    | 2   |
| 01-02-125  | Support block, 1.5 bolt & washer | 2   |
| 01-02-564  | Standard strike w/hardware       | 3   |
| 01-02-142  | 8" x 8" Collar complete - green  | 1   |
| 01-02-486  | 7" x 8" Collar complete          | 1   |
| 05-02-080  | 8" x 8" Collar complete - yellow | 1   |
| 06-02-080  | 10" x 10" Collar complete        | 1   |
| 08-02-080  | 8" x 6" Collar complete          | 1   |