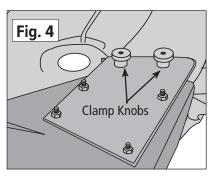

- Remove the hinged grass deflector shield and hinge bracket from your mower deck to expose the deck opening and the two mounting holes. (Fig. 1)
- 2. Install the four 5/16 x 1-inch bolts, each with a 5/16 fender washer, up through the inside of the boot and the boot plate. Secure with the 5/16 nylon lock nuts. (Fig. 2)
- 3. Attach the Support Blocks to the mower deck using the 5/16 x 1.5-inch bolts provided. Use two small washers between the bolt head and the underside of the mower deck. The bolt heads should be on the inside to avoid blocking the boot opening. (Fig. 3)
- Install the MDA assembly onto the mower deck, Place one rubber washer on each stud. Spin on the Boot Plate Clamp Knobs over the mounting bolts. (Fig. 4)
- Connect the hose collar onto the MDA with the latches and cut the hose to length as described in your owner's manual if needed.