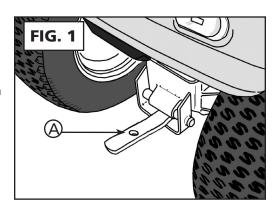

## **Installation Instructions**

The Cyclone Rake 208Z Special Hitch is designed to fit multiple mower types. To install the hitch, follow the instructions below.

- 1. Place the mower on a flat level surface, such as a concrete floor.
- 2. The 208Z Special Hitch attaches to the rear hitch bracket (A) (Fig. 1).
- 3. Place the 208Z hitch (1) over the hitch bracket with the channel supports on the underside of the hitch. Align the center bolt hole with the hole in the rear hitch bracket. (See exploded view below.)
- 4. Secure the hitch by placing the 5/8 x 2.0 inch hex bolt (2) through the hitch. Place the lock washer (4) over the bolt and fasten with 5/8 lock nut. Tighten the bolt firmly.