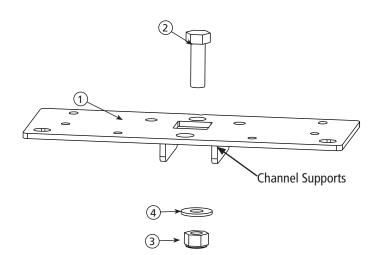

## **Installation Instructions**

The Cyclone Rake 208Z Special Hitch is designed to fit multiple mower types. To install the hitch, follow the instructions below.

- 1. Place the mower on a flat level surface, such as a concrete floor.
- 2. The 208Z Special Hitch attaches to the rear hitch bracket (A) (Fig. 1).
- 3. Place the 208Z hitch (1) over the hitch bracket with the channel supports on the underside of the hitch. Align the center bolt hole with the hole in the rear hitch bracket. (See exploded view below.)
- 4. Secure the hitch by placing the 5/8 x 2.0 inch hex bolt (2) through the hitch. Place the lock washer (4) over the bolt and fasten with 5/8 lock nut. Tighten the bolt firmly.

## 208Z Special Hitch COMPONENT LIST

| PART #.    | NAME                                 | QTY                                                                                           |
|------------|--------------------------------------|-----------------------------------------------------------------------------------------------|
| 01-02-576  | 208Z Special Hitch                   | 1                                                                                             |
| 01-01-1041 | 5/8-11 x 2.0 Hex bolt                | 1                                                                                             |
| 01-01-824  | 5/8-11 Lock nut                      | 1                                                                                             |
| 01-01-1121 | 5/8 Washer                           | 1                                                                                             |
|            | 01-02-576<br>01-01-1041<br>01-01-824 | 01-02-576 208Z Special Hitch<br>01-01-1041 5/8-11 x 2.0 Hex bolt<br>01-01-824 5/8-11 Lock nut |