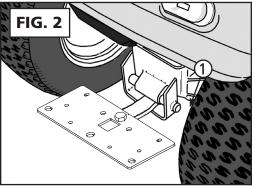

## **Installation Instructions**

The Cyclone Rake 208Z Special Hitch is designed to fit multiple mower types. To install the hitch, follow the instructions below.

- 1. Place the mower on a flat level surface, such as a concrete floor.
- 2. The 208Z Special Hitch attaches to the rear hitch bracket (A) (Fig. 1).
- 3. Place the 208Z hitch (1) over the hitch bracket with the channel supports on the underside of the hitch. Align the center bolt hole with the hole in the rear hitch bracket. (See exploded view below.)
- 4. Secure the hitch by placing the 5/8 x 2.0 inch hex bolt (2) through the hitch. Place the lock washer (4) over the bolt and fasten with 5/8 lock nut. Tighten the bolt firmly.