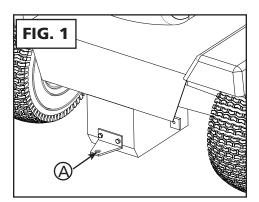

## **Installation Instructions**

The Cyclone Rake 208Y Special Hitch is designed to fit multiple mower types. To install the hitch, follow the instructions below.

- 1. Place the mower on a flat level surface such as a concrete floor.
- 2. Remove the hitch tang (A) from the mower (Fig. 1). Save the bolts; you will need them to install the 208Y Hitch.
- 3. Position the 208Y Hitch (1) with the two center holes (B) aligned with the mounting holes in the mower frame. Replace the two bolts you just removed.
- 4 Install the two 3/8 x 10 inch bolts (2) through the hitch and through the ears on the side of the transmission case (Fig. 2). Secure these bolts with washers (3) and lock nuts (4). Tighten the nuts so there is just a little tension in the bolts. DO NOT OVERTIGHTEN the 10 inch bolts!