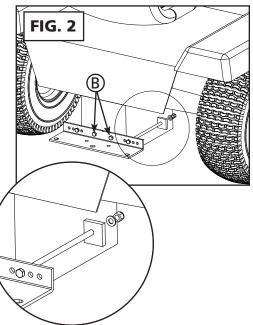

## **Installation Instructions**

The Cyclone Rake 208Y Special Hitch is designed to fit multiple mower types. To install the hitch, follow the instructions below.

- 1. Place the mower on a flat level surface such as a concrete floor.
- 2. Remove the hitch tang (A) from the mower (Fig. 1). Save the bolts; you will need them to install the 208Y Hitch.
- 3. Position the 208Y Hitch (1) with the two center holes (B) aligned with the mounting holes in the mower frame. Replace the two bolts you just removed.
- 4 Install the two 3/8 x 10 inch bolts (2) through the hitch and through the ears on the side of the transmission case (Fig. 2). Secure these bolts with washers (3) and lock nuts (4). Tighten the nuts so there is just a little tension in the bolts. DO NOT OVERTIGHTEN the 10 inch bolts!

5. Tighten bolts (B).

That's it. Your 208Y Special Hitch installation is complete.