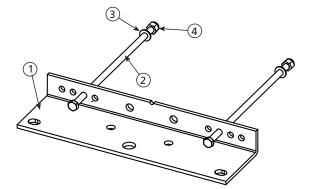

## **Installation Instructions**

The Cyclone Rake 208Y Special Hitch is designed to fit multiple mower types. To install the hitch, follow the instructions below.

- 1. Place the mower on a flat level surface such as a concrete floor.
- 2. Remove the hitch tang (A) from the mower (Fig. 1). Save the bolts; you will need them to install the 208Y Hitch.
- 3. Position the 208Y Hitch (1) with the two center holes (B) aligned with the mounting holes in the mower frame. Replace the two bolts you just removed.
- 4 Install the two 3/8 x 10 inch bolts (2) through the hitch and through the ears on the side of the transmission case (Fig. 2). Secure these bolts with washers (3) and lock nuts (4). Tighten the nuts so there is just a little tension in the bolts. DO NOT OVERTIGHTEN the 10 inch bolts!

## 208Y Special Hitch

| COMPONENT LIST |  |
|----------------|--|
|----------------|--|

| PART #    | NAME                                | QTY                                                                                  |                                                                                            |
|-----------|-------------------------------------|--------------------------------------------------------------------------------------|--------------------------------------------------------------------------------------------|
| 01-01-099 | 208Y Special Hitch                  | 1                                                                                    |                                                                                            |
| 01-01-857 | 3/8-16 x 10 Hex bolt                | 2                                                                                    |                                                                                            |
| 01-01-180 | 3/8 Washer                          | 2                                                                                    |                                                                                            |
| 01-01-240 | 3/8-16 x Lock nut                   | 2                                                                                    |                                                                                            |
|           | 01-01-099<br>01-01-857<br>01-01-180 | 01-01-099 208Y Special Hitch   01-01-857 3/8-16 x 10 Hex bolt   01-01-180 3/8 Washer | 01-01-099 208Y Special Hitch 1   01-01-857 3/8-16 x 10 Hex bolt 2   01-01-180 3/8 Washer 2 |