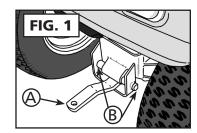

## **Installation Instructions**

The Cyclone Rake 208W Special Hitch is designed to fit multiple mower types. To install the hitch, follow the instructions below.

- 1. Place the mower on a flat level surface, such as a concrete floor.
- 2. **Fig. 1:** Remove your existing drawbar hitch (A) from the rear of your tractor by removing the retaining ring, spacers and shaft (B). Save all the parts, some will be used in the installation of the special hitch.
- 3. Fig.2: Place the WH Top Brackets (3) on top of the axle, one on each side.
- 4. Fig. 3: Install the 208W-Weldment (1) by placing the arms over the Top Brackets. Line up the bolt holes with the Top Brackets. Then drop the 3/8 x 4.25-inch hex bolts, 2 on each side, through the weldment arms and Top Brackets.
- 5. Next, Install the WH Lower Plates (4) underneath the axle, one on each side and loosely fasten with 3/8 washers and 3/8-16 nylon lock nuts onto the 4.25-inch hex bolts.