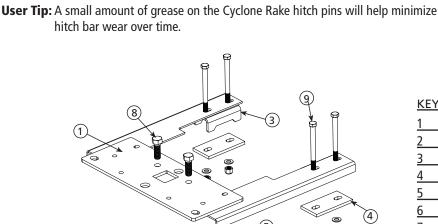

## 208W Special Hitch **COMPONENT LIST**

| KEY# | PART#      | NAME                        | QTY |
|------|------------|-----------------------------|-----|
| 1    |            | 208W Alternate Weldment     | 1   |
| 2    |            | WH Support bracket          | 1   |
| 3    |            | WH Top bracket              | 2   |
| 4    |            | WH Lower plate              | 2   |
| 5    | 01-01-180  | 3/8 Washer                  | 4   |
| 6    | 01-01-240  | 3/8-16 Nylon lock nut       | 4   |
| 7    | 01-01-823  | 1/2-13 Nylon Lock nut       | 2   |
| 8    | 01-01-963  | 1/2-13 x 1.5 inch Hex Bolt  | 2   |
| 9    | 01-01-1840 | 3/8-16 x 4.25 inch Hex bolt | 4   |
| 10   | 01-01-1844 | 1/2 Washer                  | 2   |
|      |            |                             |     |