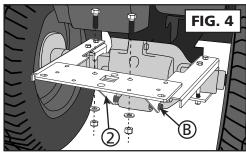

**Note:** If you have the front plow attachment on your tractor you will not need the lower plates. Install washers and lock nuts onto the 4.25 hex bolts and loosely fasten.

- 6. Fig. 4: Line up the WH Support Bracket (2) with the hitch area on the rear of the mower. Attach the arms of the support bracket using the hardware that was removed in step 2 (B: spacers, shaft and retaining ring). It will reinstall the way it was removed.
- 7. Lift up the Support Bracket and attach it to the 208W-Weldment using the 2, 1/2 x 1.5 inch hex bolts, 1/2 washers and 1/2-13 nylon lock nuts. Tighten.
- 8. Tightly fasten all the hardware that was installed on the axle of the mower in steps 4 & 5.