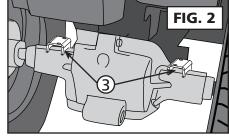

## **Installation Instructions**

The Cyclone Rake 208W Special Hitch is designed to fit multiple mower types. To install the hitch, follow the instructions below.

- 1. Place the mower on a flat level surface, such as a concrete floor.
- 2. **Fig. 1:** Remove your existing drawbar hitch (A) from the rear of your tractor by removing the retaining ring, spacers and shaft (B). Save all the parts, some will be used in the installation of the special hitch.
- 3. Fig.2: Place the WH Top Brackets (3) on top of the axle, one on each side.
- 4. Fig. 3: Install the 208W-Weldment (1) by placing the arms over the Top Brackets. Line up the bolt holes with the Top Brackets. Then drop the 3/8 x 4.25-inch hex bolts, 2 on each side, through the weldment arms and Top Brackets.
- 5. Next, Install the WH Lower Plates (4) underneath the axle, one on each side and loosely fasten with 3/8 washers and 3/8-16 nylon lock nuts onto the 4.25-inch hex bolts.