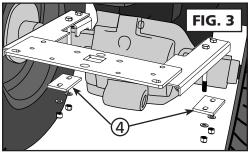

## **Installation Instructions**

The Cyclone Rake 208W Special Hitch is designed to fit multiple mower types. To install the hitch, follow the instructions below.

- 1. Place the mower on a flat level surface, such as a concrete floor.
- 2. **Fig. 1:** Remove your existing drawbar hitch (A) from the rear of your tractor by removing the retaining ring, spacers and shaft (B). Save all the parts, some will be used in the installation of the special hitch.
- 3. Fig.2: Place the WH Top Brackets (3) on top of the axle, one on each side.
- 4. Fig. 3: Install the 208W-Weldment (1) by placing the arms over the Top Brackets. Line up the bolt holes with the Top Brackets. Then drop the 3/8 x 4.25-inch hex bolts, 2 on each side, through the weldment arms and Top Brackets.
- 5. Next, Install the WH Lower Plates (4) underneath the axle, one on each side and loosely fasten with 3/8 washers and 3/8-16 nylon lock nuts onto the 4.25-inch hex bolts.

**Note:** If you have the front plow attachment on your tractor you will not need the lower plates. Install washers and lock nuts onto the 4.25 hex bolts and loosely fasten.

- 6. Fig. 4: Line up the WH Support Bracket (2) with the hitch area on the rear of the mower. Attach the arms of the support bracket using the hardware that was removed in step 2 (B: spacers, shaft and retaining ring). It will reinstall the way it was removed.
- 7. Lift up the Support Bracket and attach it to the 208W-Weldment using the 2, 1/2 x 1.5 inch hex bolts, 1/2 washers and 1/2-13 nylon lock nuts. Tighten.
- 8. Tightly fasten all the hardware that was installed on the axle of the mower in steps 4 & 5.