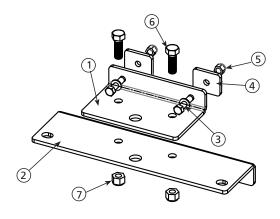

- 1. Place the mower on a flat level surface such as a concrete floor.
- 2. Begin by assembling the Hitch Adapter (1) to the Hitch Bar (2) using the  $\frac{1}{2}$  x 1.5 inch bolts (6) and nuts (7), (Fig. 1).
- 2. Position the 2085 Hitch against the rear plate of the mower at a height of 12 inches from the ground and centered between the wheels (See Fig. 2). Check behind the frame to be sure there are no obstacles. If there is an obstruction, you can position the hitch between 10 and 14 inches from the ground to clear it.
- 3. Mark one of the bolt holes (B) using a center punch. Drill the first hole using a 1/4" bit, then follow up with a 3/8" drill bit.
- 4. Install the first 3/8 x 1.5 inch bolt (3) using the hitch bar washer (4) and lock nut (5) to hold the hitch in place. Install the bolt with the bolt head facing out. The hitch bar washer is installed on the inside. If there are protrusions or obstacles on your mower's rear plate, space the hitch bar out with washers.
- 4. Drill the other 3/8" hole, using the hitch adapter as a guide (Fig. 3).
- 5. Install the remaining 3/8 x 1.5 bolt, hitch bar washer and lock nut.
- 8. Tighten all bolts.

## 2085 Special Hitch COMPONENT LIST

| KEY# | PART #     | NAME                  | QTY |
|------|------------|-----------------------|-----|
| 1    | 01-02-1116 | 208S Hitch Adapter    | 1   |
| 2    | 01-01-870  | 90° Hitch Bar         | 1   |
| 3    | 01-01-410  | 3/8-16 x 1.5 Hex bolt | 2   |
| 4    | 01-01-1434 | Hitch bar washer      | 2   |
| 5    | 01-01-240  | 3/8-16 Lock nut       | 2   |
| 6    | 01-01-963  | 1/2-13 x 1.5 Hex bolt | 2   |
| 7    | 01-01-823  | 1/2-13 Lock nut       | 2   |