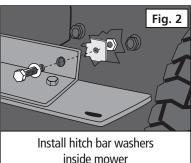

- 1. Place the mower on a flat level surface such as a concrete floor.
- 2. Begin by assembling the Hitch Adapter (1) to the Hitch Bar (2) using the  $\frac{1}{2}$  x 1.5 inch bolts (6) and nuts (7), (Fig. 1).
- 2. Position the 2085 Hitch against the rear plate of the mower at a height of 12 inches from the ground and centered between the wheels (See Fig. 2). Check behind the frame to be sure there are no obstacles. If there is an obstruction, you can position the hitch between 10 and 14 inches from the ground to clear it.
- 3. Mark one of the bolt holes (B) using a center punch. Drill the first hole using a 1/4" bit, then follow up with a 3/8" drill bit.
- 4. Install the first 3/8 x 1.5 inch bolt (3) using the hitch bar washer (4) and lock nut (5) to hold the hitch in place. Install the bolt with the bolt head facing out. The hitch bar washer is installed on the inside. If there are protrusions or obstacles on your mower's rear plate, space the hitch bar out with washers.
- 4. Drill the other 3/8" hole, using the hitch adapter as a guide (Fig. 3).
- 5. Install the remaining 3/8 x 1.5 bolt, hitch bar washer and lock nut.
- 8. Tighten all bolts.