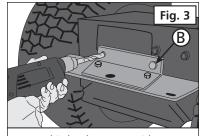

- 1. Place the mower on a flat level surface such as a concrete floor.
- 2. Begin by assembling the Hitch Adapter (1) to the Hitch Bar (2) using the  $\frac{1}{2}$  x 1.5 inch bolts (6) and nuts (7), (Fig. 1).
- 2. Position the 2085 Hitch against the rear plate of the mower at a height of 12 inches from the ground and centered between the wheels (See Fig. 2). Check behind the frame to be sure there are no obstacles. If there is an obstruction, you can position the hitch between 10 and 14 inches from the ground to clear it.
- 3. Mark one of the bolt holes (B) using a center punch. Drill the first hole using a 1/4" bit, then follow up with a 3/8" drill bit.
- 4. Install the first 3/8 x 1.5 inch bolt (3) using the hitch bar washer (4) and lock nut (5) to hold the hitch in place. Install the bolt with the bolt head facing out. The hitch bar washer is installed on the inside. If there are protrusions or obstacles on your mower's rear plate, space the hitch bar out with washers.
- 4. Drill the other 3/8" hole, using the hitch adapter as a guide (Fig. 3).
- 5. Install the remaining 3/8 x 1.5 bolt, hitch bar washer and lock nut.
- 8. Tighten all bolts.

**User Tip:** A small amount of grease on the Cyclone Rake hitch pins will help minimize hitch bar wear over time.

Use hitch adapter to guide you when drilling second hole.