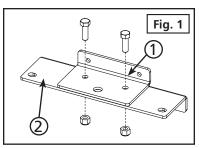

- 1. Place the mower on a flat level surface such as a concrete floor.
- 2. Begin by assembling the Hitch Adapter (1) to the Hitch Bar (2) using the  $\frac{1}{2}$  x 1.5 inch bolts (6) and nuts (7), (Fig. 1).
- 2. Position the 2085 Hitch against the rear plate of the mower at a height of 12 inches from the ground and centered between the wheels (See Fig. 2). Check behind the frame to be sure there are no obstacles. If there is an obstruction, you can position the hitch between 10 and 14 inches from the ground to clear it.
- 3. Mark one of the bolt holes (B) using a center punch. Drill the first hole using a 1/4" bit, then follow up with a 3/8" drill bit.
- 4. Install the first 3/8 x 1.5 inch bolt (3) using the hitch bar washer (4) and lock nut (5) to hold the hitch in place. Install the bolt with the bolt head facing out. The hitch bar washer is installed on the inside. If there are protrusions or obstacles on your mower's rear plate, space the hitch bar out with washers.
- 4. Drill the other 3/8" hole, using the hitch adapter as a guide (Fig. 3).
- 5. Install the remaining 3/8 x 1.5 bolt, hitch bar washer and lock nut.
- 8. Tighten all bolts.

## 2085 Special Hitch COMPONENT LIST

| KEY# | PART #     | NAME                  | QTY |
|------|------------|-----------------------|-----|
| 1    | 01-02-1116 | 208S Hitch Adapter    | 1   |
| 2    | 01-01-870  | 90° Hitch Bar         | 1   |
| 3    | 01-01-410  | 3/8-16 x 1.5 Hex bolt | 2   |
| 4    | 01-01-1434 | Hitch bar washer      | 2   |
| 5    | 01-01-240  | 3/8-16 Lock nut       | 2   |
| 6    | 01-01-963  | 1/2-13 x 1.5 Hex bolt | 2   |
| 7    | 01-01-823  | 1/2-13 Lock nut       | 2   |