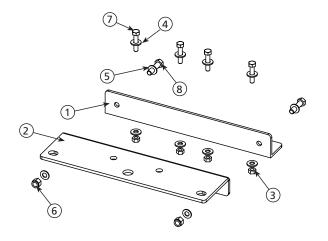

## **Installation Instructions**

The Cyclone Rake 208M Special Hitch is designed to fit multiple mower types. To install the hitch, follow the instructions below.

- 1. Begin by removing the hitch tang (A) from the rear support plate (B) of your mower (Fig. 1).
- 2. Place the 208M Hitch Adapter (1) on top of the rear support plate (B). Align the two center holes of the hitch adapter with the holes in the rear support plate. (See top view in Fig. 2)
- 3. Install two 5/16 x 1 inch bolts (7) with washers (4) and lock nuts (3) through the center set of holes in the hitch adapter(1) and the holes in the rear support plate (Fig. 2).
- 4. Using the hitch adapter (1) as a guide, drill through the outer holes (F) in the hitch adapter and the mower's rear support plate (B) with a 3/8 inch drill bit. You may need to remove the rear panel (D) of the mower to position your drill vertically. Be sure to replace this panel later.
- 5. Install the two remaining 5/16 x 1 inch bolts, with washers and lock nuts. Tighten all four bolts firmly (Fig 3).
- 6. Attach the Cyclone Rake 90° Hitch Bar (2) to the hitch adapter (1) using the two 3/8 x 1.5 inch bolts (8), washers (5) and lock nuts (6) (Fig 3).
- 7. Tighten the hitch bar bolts.

## 208M Special Hitch COMPONENT LIST

| KEY# | PART #     | NAME                              | QTY_ |
|------|------------|-----------------------------------|------|
| 1    | 01-01-1441 | 208M Hitch Adapter                | 1    |
| 2    | 01-01-870  | 90° Hitch Bar                     | 1    |
| 3    | 01-01-1334 | 5/16-18 Lock nut                  | 4    |
| 4    | 01-01-152  | 5/16 Washer                       | 8    |
| 5    | 01-01-180  | 3/8 Washer                        | 4    |
| 6    | 01-01-240  | 3/8-16 Lock nut                   | 2    |
| 7    | 01-01-1442 | 5/16-18 x 1 inch Full thread bolt | 4    |
| 8    | 01-01-410  | 3/8-16 x 1.5 inch Hex bolt        | 2    |