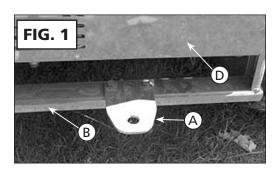

## **Installation Instructions**

The Cyclone Rake 208M Special Hitch is designed to fit multiple mower types. To install the hitch, follow the instructions below.

- 1. Begin by removing the hitch tang (A) from the rear support plate (B) of your mower (Fig. 1).
- 2. Place the 208M Hitch Adapter (1) on top of the rear support plate (B). Align the two center holes of the hitch adapter with the holes in the rear support plate. (See top view in Fig. 2)
- 3. Install two 5/16 x 1 inch bolts (7) with washers (4) and lock nuts (3) through the center set of holes in the hitch adapter(1) and the holes in the rear support plate (Fig. 2).
- 4. Using the hitch adapter (1) as a guide, drill through the outer holes (F) in the hitch adapter and the mower's rear support plate (B) with a 3/8 inch drill bit. You may need to remove the rear panel (D) of the mower to position your drill vertically. Be sure to replace this panel later.
- 5. Install the two remaining 5/16 x 1 inch bolts, with washers and lock nuts. Tighten all four bolts firmly (Fig 3).
- 6. Attach the Cyclone Rake 90° Hitch Bar (2) to the hitch adapter (1) using the two 3/8 x 1.5 inch bolts (8), washers (5) and lock nuts (6) (Fig 3).
- 7. Tighten the hitch bar bolts.