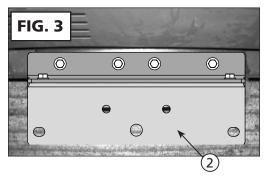

## **Installation Instructions**

The Cyclone Rake 208M Special Hitch is designed to fit multiple mower types. To install the hitch, follow the instructions below.

- 1. Begin by removing the hitch tang (A) from the rear support plate (B) of your mower (Fig. 1).
- 2. Place the 208M Hitch Adapter (1) on top of the rear support plate (B). Align the two center holes of the hitch adapter with the holes in the rear support plate. (See top view in Fig. 2)
- 3. Install two 5/16 x 1 inch bolts (7) with washers (4) and lock nuts (3) through the center set of holes in the hitch adapter(1) and the holes in the rear support plate (Fig. 2).
- 4. Using the hitch adapter (1) as a guide, drill through the outer holes (F) in the hitch adapter and the mower's rear support plate (B) with a 3/8 inch drill bit. You may need to remove the rear panel (D) of the mower to position your drill vertically. Be sure to replace this panel later.
- 5. Install the two remaining 5/16 x 1 inch bolts, with washers and lock nuts. Tighten all four bolts firmly (Fig 3).
- 6. Attach the Cyclone Rake 90° Hitch Bar (2) to the hitch adapter (1) using the two 3/8 x 1.5 inch bolts (8), washers (5) and lock nuts (6) (Fig 3).
- 7. Tighten the hitch bar bolts.