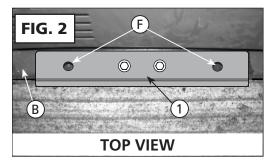

## **Installation Instructions**

The Cyclone Rake 208M Special Hitch is designed to fit multiple mower types. To install the hitch, follow the instructions below.

- 1. Begin by removing the hitch tang (A) from the rear support plate (B) of your mower (Fig. 1).
- 2. Place the 208M Hitch Adapter (1) on top of the rear support plate (B). Align the two center holes of the hitch adapter with the holes in the rear support plate. (See top view in Fig. 2)
- 3. Install two 5/16 x 1 inch bolts (7) with washers (4) and lock nuts (3) through the center set of holes in the hitch adapter(1) and the holes in the rear support plate (Fig. 2).
- 4. Using the hitch adapter (1) as a guide, drill through the outer holes (F) in the hitch adapter and the mower's rear support plate (B) with a 3/8 inch drill bit. You may need to remove the rear panel (D) of the mower to position your drill vertically. Be sure to replace this panel later.
- 5. Install the two remaining 5/16 x 1 inch bolts, with washers and lock nuts. Tighten all four bolts firmly (Fig 3).
- 6. Attach the Cyclone Rake 90° Hitch Bar (2) to the hitch adapter (1) using the two 3/8 x 1.5 inch bolts (8), washers (5) and lock nuts (6) (Fig 3).
- 7. Tighten the hitch bar bolts.