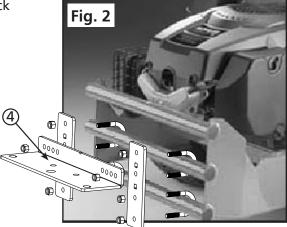

- 1. Place the mower on a flat level surface, such as a concrete floor.
- 2. The 90° Hitch Bar should be installed between 10 and 14 inches from the ground. Mount the hitch plates to a pair of support bars that best meet this recommendation.
- 3. Position one U-bolt (1) on the lower mower support bar (A). Place the U-bolt approximately 6 inches from the center of the mower with the threaded ends facing out (Fig. 1).
- 4. Place one 208H Hitch Plate (3) over both ends of the U-bolt and loosely install both 3/8 lock nuts (2) to hold it in place. The square holes (B) should be toward the top.
- 5. Position the second U-bolt an on the same support bar approximately 6-inches from the center in the opposite direction. Place the second 208H Hitch Plate over the U-bolt. Loosely install both 3/8 lock nuts to hold it in place.
- 6. Place the third U-bolt around the next higher support bar on your mower and through the upper holes of the hitch plate. Depending on your mower type, you will use either the two round, or two square holes in the hitch plate for this connection. Loosely install one lock nut on the *upper post* of the U-bolt to hold it in place. Repeat on the other side.
- 7. Place the Cyclone Rake 90° Hitch Bar (4) over the lower posts of the U-bolts and secure with 3/8 lock nuts. Note the location of the hitch bar in Fig. 2.
- 8. Tighten all hitch bar bolts.