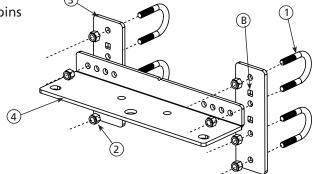

## 208H Special Hitch COMPONENT LIST

| KEY# | PART #     | NAME             | QTY |
|------|------------|------------------|-----|
| 1    | 01-01-1721 | U-Bolt,          | 4   |
| 2    | 01-01-240  | 3/8 Lock nut     | 8   |
| 3    | 01-01-1198 | 208H Hitch Plate | 2   |
| 4    | 01-01-870  | 90° Hitch Bar    | 1   |