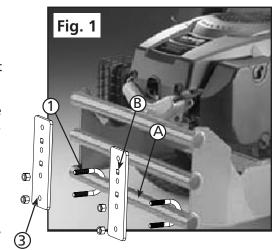

- 1. Place the mower on a flat level surface, such as a concrete floor.
- 2. The 90° Hitch Bar should be installed between 10 and 14 inches from the ground. Mount the hitch plates to a pair of support bars that best meet this recommendation.
- 3. Position one U-bolt (1) on the lower mower support bar (A). Place the U-bolt approximately 6 inches from the center of the mower with the threaded ends facing out (Fig. 1).
- 4. Place one 208H Hitch Plate (3) over both ends of the U-bolt and loosely install both 3/8 lock nuts (2) to hold it in place. The square holes (B) should be toward the top.
- 5. Position the second U-bolt an on the same support bar approximately 6-inches from the center in the opposite direction. Place the second 208H Hitch Plate over the U-bolt. Loosely install both 3/8 lock nuts to hold it in place.
- 6. Place the third U-bolt around the next higher support bar on your mower and through the upper holes of the hitch plate. Depending on your mower type, you will use either the two round, or two square holes in the hitch plate for this connection. Loosely install one lock nut on the *upper post* of the U-bolt to hold it in place. Repeat on the other side.
- 7. Place the Cyclone Rake 90° Hitch Bar (4) over the lower posts of the U-bolts and secure with 3/8 lock nuts. Note the location of the hitch bar in Fig. 2.
- 8. Tighten all hitch bar bolts.