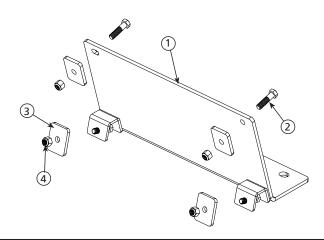

## WOODLAND POWER PRODUCTS, INC.

208-018 Special Hitch COMPONENT LIST

| KE | Y # | PART #     | NAME                  | QTY |
|----|-----|------------|-----------------------|-----|
| 1  |     | 01-02-677  | G160 Weldment         | 1   |
| 2  |     | 01-01-410  | 3/8-16 x 1.5 Hex bolt | 4   |
| 3  |     | 01-01-1434 | Square Washer         | 4   |
| 4  |     | 01-01-240  | 3/8-16 Lock nut       | 4   |
|    |     |            |                       |     |