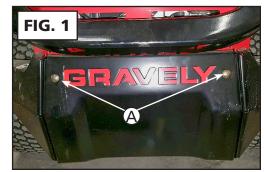

## Installation Instructions

The Cyclone Rake 208-018 Special Hitch is designed to fit multiple mower types. To install the hitch, follow the instructions below.

- 1. (Fig. 1) Remove the two bolts (A) and nuts from the rear plate of the mower. NOTE: the red backing plate will become dislodged, but will be replaced when the hitch is assembled.
- 2. (Fig. 2) Place the G160 Weldment onto the rear of the mower and drop in two new 3/8-16 bolts (B) through the hitch and the holes in the rear of the mower.
- 3. (Fig. 2) While holding the weldment in place up against the rear of the mower, mark the location of the lower bracket holes (C) onto the tractor using a marker pen.
- 4. Remove the G160 weldment, use a center punch to mark the hole locations. Drill the holes first using a 1/4" drill bit. Then follow up with a 3/8" drill.
- 5. (Fig. 3) Place the G160 Weldment back onto the tractor and install the 3/8-16 mounting bolts (B), replace the red backing plate then install hitch bar washers and lock nuts in the upper hole locations and tighten firmly.
- 6. (Fig. 4) Install the remaining 3/8-16 x 1.5 bolts, hitch bar washers, and lock nuts into the lower hole locations and tighten firmly.