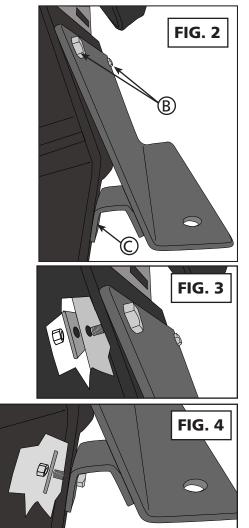

## Installation Instructions

The Cyclone Rake 208-018 Special Hitch is designed to fit multiple mower types. To install the hitch, follow the instructions below.

- 1. (Fig. 1) Remove the two bolts (A) and nuts from the rear plate of the mower. NOTE: the red backing plate will become dislodged, but will be replaced when the hitch is assembled.
- 2. (Fig. 2) Place the G160 Weldment onto the rear of the mower and drop in two new 3/8-16 bolts (B) through the hitch and the holes in the rear of the mower.
- 3. (Fig. 2) While holding the weldment in place up against the rear of the mower, mark the location of the lower bracket holes (C) onto the tractor using a marker pen.
- 4. Remove the G160 weldment, use a center punch to mark the hole locations. Drill the holes first using a 1/4" drill bit. Then follow up with a 3/8" drill.
- 5. (Fig. 3) Place the G160 Weldment back onto the tractor and install the 3/8-16 mounting bolts (B), replace the red backing plate then install hitch bar washers and lock nuts in the upper hole locations and tighten firmly.
- 6. (Fig. 4) Install the remaining 3/8-16 x 1.5 bolts, hitch bar washers, and lock nuts into the lower hole locations and tighten firmly.