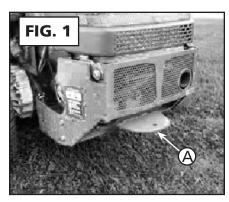

- 1. Place the mower on a flat level surface such as a concrete floor.
- 2. The 208-014 Special hitch is attached to the underside of the rear mower frame.
- 3. If your mower has a hitch tang (A) as shown in Figure 1, remove it.
- 4. Position the 208-014 Hitch centered against the underside of the rear mower frame with the horizontal surface at a height of 12 inches from the ground as shown in Figure 2. Check behind the frame to be sure there are no obstacles. If there is an obstruction, you can position the hitch between 10-14 inches from the ground to clear it.
- 5. Mark the position of one of the holes using a center punch. See Figure 3. Drill the first hole using a ¼ inch bit; then follow up with a 3/8 drill bit. Install the first 3/8 x 1.5 inch bolt (2) using the washer (3) and lock nut (4) to hold the hitch in place.
- 6. Drill the other two 3/8 holes, using the hitch as a guide.
- 7. Install the two remaining 3/8 x 1.5 bolts, washers and lock nuts.
- 8. Tighten all bolts. Your installation should look like Figure 2.