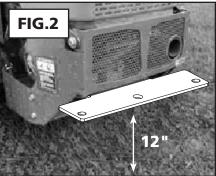

- 1. Place the mower on a flat level surface such as a concrete floor.
- 2. The 208-014 Special hitch is attached to the underside of the rear mower frame.
- 3. If your mower has a hitch tang (A) as shown in Figure 1, remove it.
- 4. Position the 208-014 Hitch centered against the underside of the rear mower frame with the horizontal surface at a height of 12 inches from the ground as shown in Figure 2. Check behind the frame to be sure there are no obstacles. If there is an obstruction, you can position the hitch between 10-14 inches from the ground to clear it.
- 5. Mark the position of one of the holes using a center punch. See Figure 3. Drill the first hole using a ¼ inch bit; then follow up with a 3/8 drill bit. Install the first 3/8 x 1.5 inch bolt (2) using the washer (3) and lock nut (4) to hold the hitch in place.
- 6. Drill the other two 3/8 holes, using the hitch as a guide.
- 7. Install the two remaining 3/8 x 1.5 bolts, washers and lock nuts.
- 8. Tighten all bolts. Your installation should look like Figure 2.