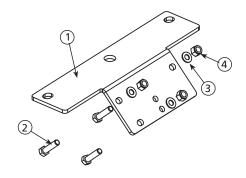

- 1. Place the mower on a flat level surface such as a concrete floor.
- 2. The 208-014 Special hitch is attached to the underside of the rear mower frame.
- 3. If your mower has a hitch tang (A) as shown in Figure 1, remove it.
- 4. Position the 208-014 Hitch centered against the underside of the rear mower frame with the horizontal surface at a height of 12 inches from the ground as shown in Figure 2. Check behind the frame to be sure there are no obstacles. If there is an obstruction, you can position the hitch between 10-14 inches from the ground to clear it.
- 5. Mark the position of one of the holes using a center punch. See Figure 3. Drill the first hole using a ¼ inch bit; then follow up with a 3/8 drill bit. Install the first 3/8 x 1.5 inch bolt (2) using the washer (3) and lock nut (4) to hold the hitch in place.
- 6. Drill the other two 3/8 holes, using the hitch as a guide.
- 7. Install the two remaining 3/8 x 1.5 bolts, washers and lock nuts.
- 8. Tighten all bolts. Your installation should look like Figure 2.

## 208-014 Special Hitch COMPONENT LIST

| KEY # | PART #     | NAME                  | QTY |
|-------|------------|-----------------------|-----|
| 1     | 01-01-1985 | 208-014 Special Hitch | 1   |
| 2     | 01-01-410  | 3/8-16 x 1.5 Hex bolt | 3   |
| 3     | 01-01-180  | 3/8 Washer            | 3   |
| 4     | 01-01-240  | 3/8-16 Lock nut       | 3   |
| -     |            |                       |     |