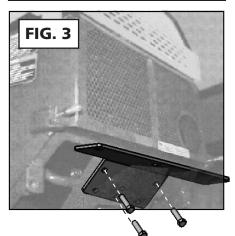

- 1. Place the mower on a flat level surface such as a concrete floor.
- 2. The 208-014 Special hitch is attached to the underside of the rear mower frame.
- 3. If your mower has a hitch tang (A) as shown in Figure 1, remove it.
- 4. Position the 208-014 Hitch centered against the underside of the rear mower frame with the horizontal surface at a height of 12 inches from the ground as shown in Figure 2. Check behind the frame to be sure there are no obstacles. If there is an obstruction, you can position the hitch between 10-14 inches from the ground to clear it.
- 5. Mark the position of one of the holes using a center punch. See Figure 3. Drill the first hole using a ¼ inch bit; then follow up with a 3/8 drill bit. Install the first 3/8 x 1.5 inch bolt (2) using the washer (3) and lock nut (4) to hold the hitch in place.
- 6. Drill the other two 3/8 holes, using the hitch as a guide.
- 7. Install the two remaining 3/8 x 1.5 bolts, washers and lock nuts.
- 8. Tighten all bolts. Your installation should look like Figure 2.