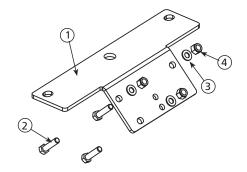

## 208-006 Special Hitch COMPONENT LIST

| KEY# | PART #     | NAME                  | QTY |
|------|------------|-----------------------|-----|
| 1    | 01-01-1708 | 208-006 Special Hitch | 1   |
| 2    | 01-01-410  | 3/8-16 x 1.5 Hex bolt | 3   |
| 3    | 01-01-180  | 3/8 Washer            | 3   |
| 4    | 01-01-240  | 3/8-16 Lock nut       | 3   |
|      |            |                       |     |