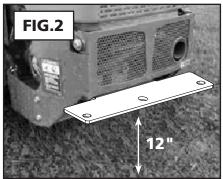

- 1. Place the mower on a flat level surface such as a concrete floor.
- 2. The 208-006 Special hitch is attached to the underside of the rear mower frame.
- 3. If your mower has a hitch tang (A) as shown in Figure 1, remove it.
- 4. Position the 208-006 Hitch centered against the underside of the rear mower frame with the horizontal surface at a height of 12 inches from the ground as shown in Figure 2. Check behind the frame to be sure there are no obstacles. If there is an obstruction, you can position the hitch between 10-14 inches from the ground to clear it.
- 5. Mark the position of one of the holes using a center punch. See Figure 3. Drill the first hole using a ¼ inch bit; then follow up with a 3/8 drill bit. Install the first 3/8 x 1.5 inch bolt (2) using the washer (3) and lock nut (4) to hold the hitch in place.
- 6. Drill the other two 3/8 holes, using the hitch as a guide.
- 7. Install the two remaining 3/8 x 1.5 bolts, washers and lock nuts.
- 8. Tighten all bolts. Your installation should look like Figure 2.