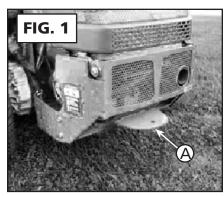

- 1. Place the mower on a flat level surface such as a concrete floor.
- 2. The 208-006 Special hitch is attached to the underside of the rear mower frame.
- 3. If your mower has a hitch tang (A) as shown in Figure 1, remove it.
- 4. Position the 208-006 Hitch centered against the underside of the rear mower frame with the horizontal surface at a height of 12 inches from the ground as shown in Figure 2. Check behind the frame to be sure there are no obstacles. If there is an obstruction, you can position the hitch between 10-14 inches from the ground to clear it.
- 5. Mark the position of one of the holes using a center punch. See Figure 3. Drill the first hole using a ¼ inch bit; then follow up with a 3/8 drill bit. Install the first 3/8 x 1.5 inch bolt (2) using the washer (3) and lock nut (4) to hold the hitch in place.
- 6. Drill the other two 3/8 holes, using the hitch as a guide.
- 7. Install the two remaining 3/8 x 1.5 bolts, washers and lock nuts.
- 8. Tighten all bolts. Your installation should look like Figure 2.