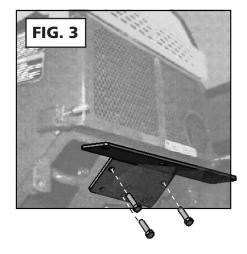

- 1. Place the mower on a flat level surface such as a concrete floor.
- 2. The 208-006 Special hitch is attached to the underside of the rear mower frame.
- 3. If your mower has a hitch tang (A) as shown in Figure 1, remove it.
- 4. Position the 208-006 Hitch centered against the underside of the rear mower frame with the horizontal surface at a height of 12 inches from the ground as shown in Figure 2. Check behind the frame to be sure there are no obstacles. If there is an obstruction, you can position the hitch between 10-14 inches from the ground to clear it.
- 5. Mark the position of one of the holes using a center punch. See Figure 3. Drill the first hole using a ¼ inch bit; then follow up with a 3/8 drill bit. Install the first 3/8 x 1.5 inch bolt (2) using the washer (3) and lock nut (4) to hold the hitch in place.
- 6. Drill the other two 3/8 holes, using the hitch as a guide.
- 7. Install the two remaining 3/8 x 1.5 bolts, washers and lock nuts.
- 8. Tighten all bolts. Your installation should look like Figure 2.