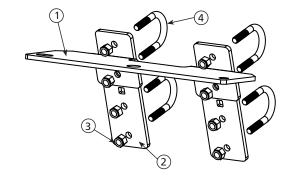

## #208-005 Special Hitch

FIG.

- 1. Place the mower on a flat level surface, such as a concrete floor.
- 2. The 208-005 Special Hitch attaches to the mower's rear support bars.
- 3. Position one U-bolt (4) on the lowest bar of the mower's rear bumper (A). Place the U-bolt approximately 6 inches from the center of the mower with the threaded ends facing out. (Fig. 1)
- 4. Place a 208-005 Hitch Plate (2) over both ends of the U-bolt and loosely install two 3/8 lock nuts (3) to hold it in place. The square holes (B) should be toward the top.
- 5. Position the second U-bolt on the same support bar. Place the second hitch plate over both ends of the U-bolt. Loosely install the 3/8 lock nuts to hold it in place.
- 6. Place the third U-bolt around the next higher support bar on your mower and through either set of upper holes on the hitch plate. Depending on your mower type, you will use either the two round, or two square holes in the hitch plate for this connection. Loosely install one lock nut on the upper post of the U-bolt to hold it in place. Repeat on the other side.
- 8. Place the 208-005 Hitch Bar (1) over the lower posts of the U-bolts and secure with 3/8 lock nuts.
- 9. Tighten all bolts.

## 208-005 Hitch COMPONENT LIST

| KEY# | PART #     | NAME                     | QTY |
|------|------------|--------------------------|-----|
| 1    | 01-01-1707 | 208-005 Hitch Bar        | 1   |
| 2    | 01-01-1198 | 208-005 Hitch Plate      | 2   |
| 3    | 01-01-240  | 3/8-16 x 2 Nylon lock nu | t 8 |
| 4    | 01-01-1721 | U-bolt                   | 4   |